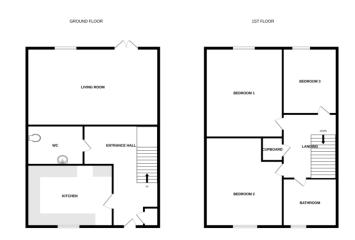

Approximate Room Sizes ENTRANCE HALL

KITCHEN 10' 5" x 10' 2" ( $3.19m \times 3.11m$ ) A range of wall and base units, sink with drainer, oven with gas hob and extractor over and space for appliances

W/C, wash hand basin

LIVING/DINING ROOM 17' 1" x 14' 6" (5.21m x 4.42m)

BEDROOM ONE 15' 10" x 9' 3" (4.84m x 2.84m)

BEDROOM TWO 14' 6" x 9' 8" (4.43m x 2.96m)

BEDROOM THREE 7' 6" x 11' 8" (2.31m x 3.58m)

BATHROOM W/C, pedestal wash hand basin, panelled bath