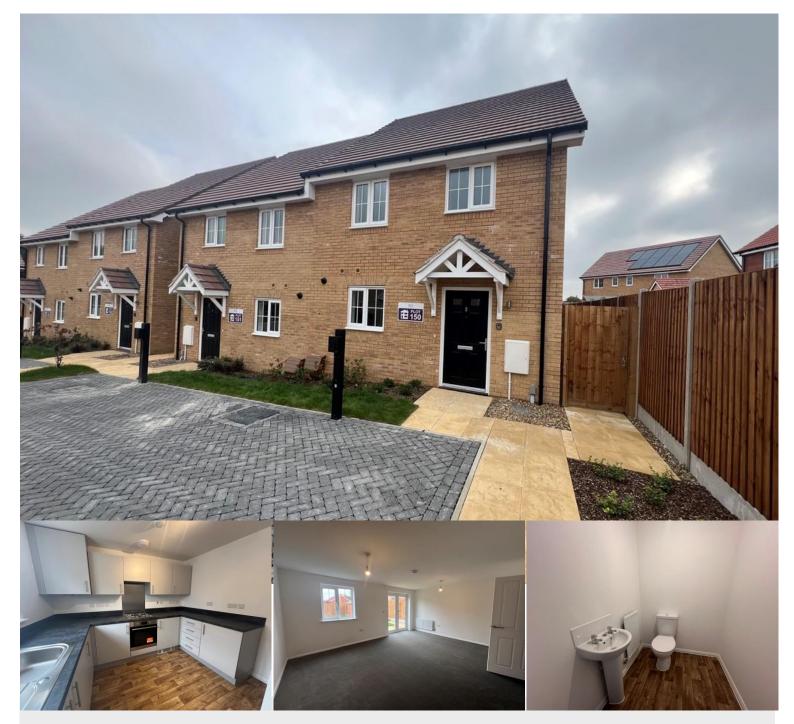

## Tyrell View | Thurston | Bury St Edmunds | IP31 3UX

Brand New Shared Ownership property on the Linden Development located in the popular village of Thurston, with Havebury Housing Partnership. This property boasts three spacious bedrooms, modern fitted kitchen, ground floor cloakroom, allocated parking for two cars and carpets & flooring throughout. Price based on a 40% share but other share options are available. Viewings highly recommended. . Please note, this property has a Local connection criteria to Mid-Suffolk, through work, residency or immediate family. Shared Ownership £150,000

- New Build Shared Ownership
- Three Bedrooms
- Allocated Parking for Two Cars
- Semi Detached
- Advertised at 40% Ownership
- Local Connection to Mid Suffolk
  Required
- Option To Purchase 25% 75% Initially

OUTSIDE SPACE The rear gardens commence with a patio area and the remainder laid to lawn. Timber shed and fence. Parking for two cars

AGENTS NOTES Full Price - £375,000 40% Ownership - £150,000 60% Rent - £515.63 Service Charge - £27.73 Local Authority – Suffolk County Council Council Tax Band – Tenure – Leasehold Services – Gas Central Heating Post Code – IP31 3UX