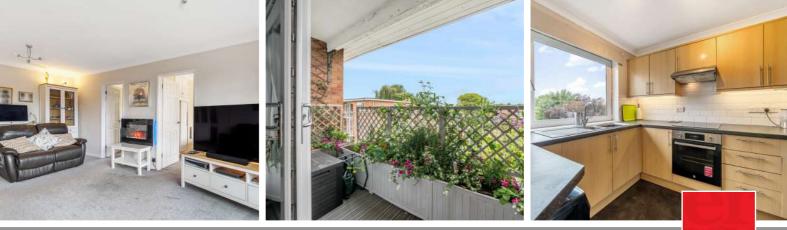

## **Features**

- Entrance Hall
- Living Room with door to private balcony
- Fitted Kitchen
- · Master Bedroom with fitted Wardrobe
- · Further Bedroom with fitted wardrobe and door to shared balcony
- Bathroom with separate shower
- Communal gardens
- · Garage with allocated parking
- Electric heating
- · Double glazing
- Lease term 999 years from 01/76, 951 years remaining
- Current Ground Rent £0
- Current Service Charge £960 pa
- Council tax band B

A well presented 2 bedroomed top floor apartment with private balcony situated in this convenient location within 1 mile of the centre of Taunton, close to local amenities and Musgrove Park Hospital with garage, allocated parking and communal gardens.