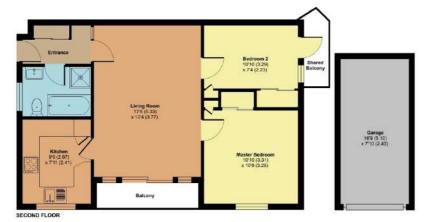

## Flat 10, Haseley Court, Ferndown Close, Taunton, TA1 4TL

Approximate Area = 612 sq ft / 56.8 sq m Garage = 131 sq ft / 12.1 sq m Total = 743 sq ft / 68.9 sq m

## **Features**

- Entrance Hall
- Living Room with door to private balcony
- Fitted Kitchen
- · Master Bedroom with fitted Wardrobe
- · Further Bedroom with fitted wardrobe and door to shared balcony
- Bathroom with separate shower
- Communal gardens
- · Garage with allocated parking
- Electric heating
- · Double glazing
- Lease term 999 years from 01/76, 951 years remaining
- Current Ground Rent £0
- Current Service Charge £960 pa
- Council tax band B