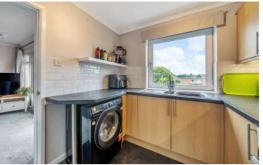

## **Features**

- Entrance Hall
- Living Room with door to private balcony
- Fitted Kitchen
- · Master Bedroom with fitted Wardrobe
- · Further Bedroom with fitted wardrobe and door to shared balcony
- Bathroom with separate shower
- Communal gardens
- · Garage with allocated parking
- Electric heating
- · Double glazing
- Lease term 999 years from 01/76, 951 years remaining
- Current Ground Rent £0
- Current Service Charge £960 pa
- Council tax band B