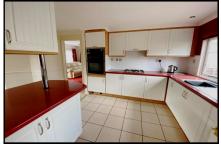

### 2-Bedroom Park Home - approx 44' x 20'

Accommodation & approximate room dimensions:

- Entrance Lobby: Cloaks cupboard
- Lounge: approx 19'2" x 10'9"max. Feature fireplace
- Kitchen/Diner: approx 19'2" x 9'9"max. Range of base & wall cupboards. Built-in oven, hob & cooker hood. Space for fridge/freezer. Breakfast bar.
- Utility Room: approx 6'9" x 5'7". Cupboard housing combination gas boiler. Space for washing machine. Door to garden.
- Inner Hall: Linen cupboard.
- Study: approx 6'3" x 5'2". Fitted desk unit.
- Bedroom 1: approx 11'5" x 9'4". Walk-in wardrobe
- En-Suite Shower Room
- Bedroom 2: approx 9'6" x 9'4"max. Fitted wardrobe
- Bathroom: Modern suite comprising panelled bath. Wash basin & WC. Chrome towel rail.
- Gas Central Heating (untested) & Double-Glazing
- Parking on Plot + Private Patio Garden. Metal Shed.
- Age Restriction 50+ Pets Considered
- Residents Members Club on Park
- Popular Park between Ringwood & Ferndown and adjacent to protected forestry land. Useful convenience store in neighbouring holiday park.