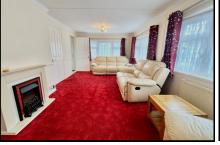

### 2-Bedroom Park Home - approx 44' x 20'

Accommodation & approximate room dimensions:

- Entrance Lobby: Cloaks cupboard
- Lounge: approx 19'2" x 10'9"max. Feature fireplace
- Kitchen/Diner: approx 19'2" x 9'9"max. Range of base & wall cupboards. Built-in oven, hob & cooker hood. Space for fridge/freezer. Breakfast bar.
- Utility Room: approx 6'9" x 5'7". Cupboard housing combination gas boiler. Space for washing machine. Door to garden.
- Inner Hall: Linen cupboard.
- Study: approx 6'3" x 5'2". Fitted desk unit.
- Bedroom 1: approx 11'5" x 9'4". Walk-in wardrobe
- En-Suite Shower Room
- Bedroom 2: approx 9'6" x 9'4"max. Fitted wardrobe
- Bathroom: Modern suite comprising panelled bath. Wash basin & WC. Chrome towel rail.
- Gas Central Heating (untested) & Double-Glazing
- Parking on Plot + Private Patio Garden. Metal Shed.
- Age Restriction 50+ Pets Considered
- Residents Members Club on Park
- Popular Park between Ringwood & Ferndown and adjacent to protected forestry land. Useful convenience store in neighbouring holiday park.