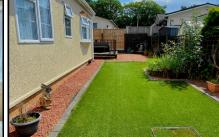

### 2-Bedroom Park Home - approx 44' x 20'

Accommodation & approximate room dimensions:

- Entrance Lobby: Cloaks cupboard
- Lounge: approx 19'2" x 10'9"max. Feature fireplace
- Kitchen/Diner: approx 19'2" x 9'9"max. Range of base & wall cupboards. Built-in oven, hob & cooker hood. Space for fridge/freezer. Breakfast bar.
- Utility Room: approx 6'9" x 5'7". Cupboard housing combination gas boiler. Space for washing machine. Door to garden.
- Inner Hall: Linen cupboard.
- Study: approx 6'3" x 5'2". Fitted desk unit.
- Bedroom 1: approx 11'5" x 9'4". Walk-in wardrobe
- En-Suite Shower Room
- Bedroom 2: approx 9'6" x 9'4"max. Fitted wardrobe
- Bathroom: Modern suite comprising panelled bath. Wash basin & WC. Chrome towel rail.
- Gas Central Heating (untested) & Double-Glazing
- Parking on Plot + Private Patio Garden. Metal Shed.
- Age Restriction 50+ Pets Considered
- Residents Members Club on Park
- Popular Park between Ringwood & Ferndown and adjacent to protected forestry land. Useful convenience store in neighbouring holiday park.