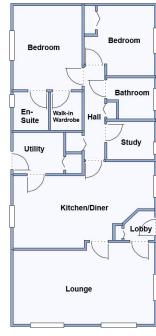

## 113 The Square, Oaktree Park, St Leonards, Ringwood. BH24 2RL

This drawing has been prepared for diagrammatic purpose only. Not to scale.

### 2-Bedroom Park Home - approx 44' x 20'

Accommodation & approximate room dimensions:

- Entrance Lobby: Cloaks cupboard
- Lounge: approx 19'2" x 10'9"max. Feature fireplace
- Kitchen/Diner: approx 19'2" x 9'9"max. Range of base & wall cupboards. Built-in oven, hob & cooker hood. Space for fridge/freezer. Breakfast bar.
- Utility Room: approx 6'9" x 5'7". Cupboard housing combination gas boiler. Space for washing machine. Door to garden.
- Inner Hall: Linen cupboard.
- Study: approx 6'3" x 5'2". Fitted desk unit.
- Bedroom 1: approx 11'5" x 9'4". Walk-in wardrobe
- En-Suite Shower Room
- Bedroom 2: approx 9'6" x 9'4"max. Fitted wardrobe
- Bathroom: Modern suite comprising panelled bath. Wash basin & WC. Chrome towel rail.
- Gas Central Heating (untested) & Double-Glazing
- Parking on Plot + Private Patio Garden. Metal Shed.
- Age Restriction 50+ Pets Considered
- Residents Members Club on Park
- Popular Park between Ringwood & Ferndown and adjacent to protected forestry land. Useful convenience store in neighbouring holiday park.