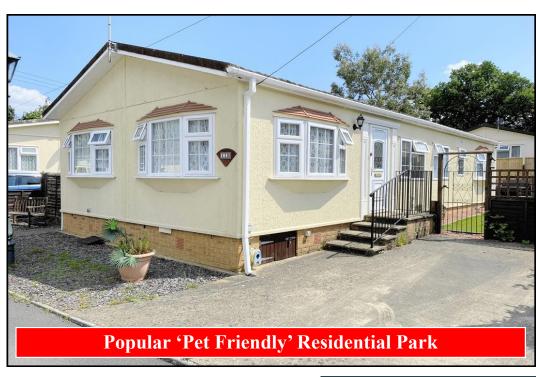

## 113 The Square, Oaktree Park, St Leonards, Ringwood. BH24 2RL

This drawing has been prepared for diagrammatic purpose only. Not to scale.

### 2-Bedroom Park Home - approx 44' x 20'

Accommodation & approximate room dimensions:

- Entrance Lobby: Cloaks cupboard
- Lounge: approx 19'2" x 10'9"max. Feature fireplace
- Kitchen/Diner: approx 19'2" x 9'9"max. Range of base & wall cupboards. Built-in oven, hob & cooker hood. Space for fridge/freezer. Breakfast bar.
- Utility Room: approx 6'9" x 5'7". Cupboard housing combination gas boiler. Space for washing machine. Door to garden.
- Inner Hall: Linen cupboard.
- Study: approx 6'3" x 5'2". Fitted desk unit.
- Bedroom 1: approx 11'5" x 9'4". Walk-in wardrobe
- En-Suite Shower Room
- Bedroom 2: approx 9'6" x 9'4"max. Fitted wardrobe
- Bathroom: Modern suite comprising panelled bath. Wash basin & WC. Chrome towel rail.
- Gas Central Heating (untested) & Double-Glazing
- Parking on Plot + Private Patio Garden. Metal Shed.
- Age Restriction 50+ Pets Considered
- Residents Members Club on Park
- Popular Park between Ringwood & Ferndown and adjacent to protected forestry land. Useful convenience store in neighbouring holiday park.