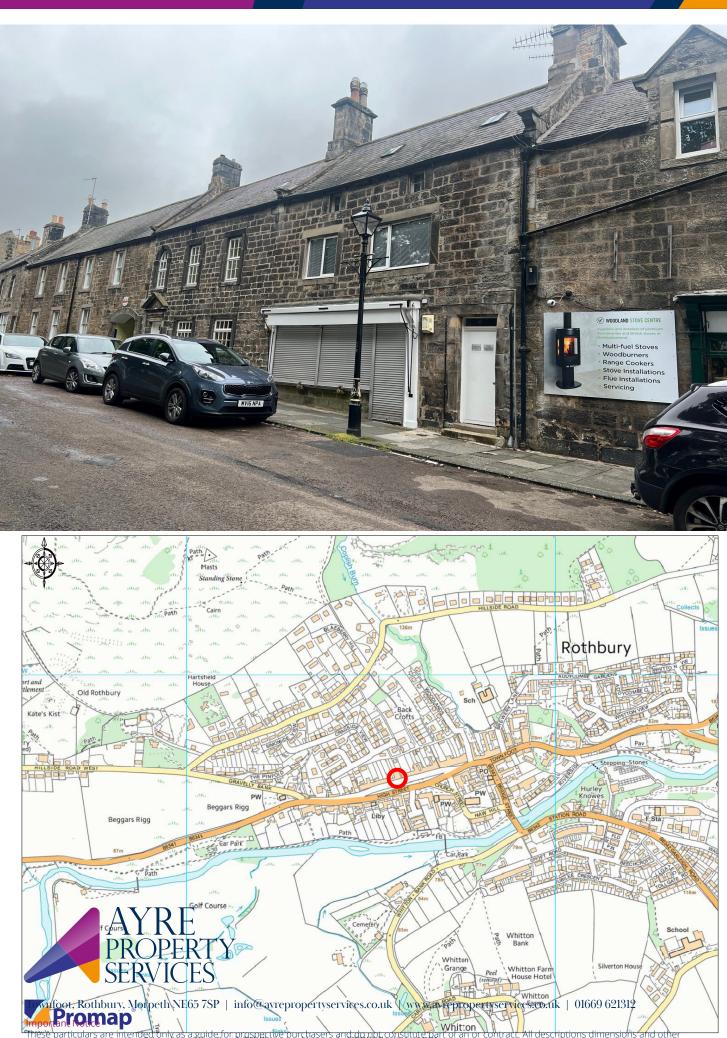

## ELMSEIGH HOUSE GROUND FLOOR HIGH STREET, ROTHBURY

AYRE PROPERTY SERVICES

O1669 621312 ayrepropertyservices.co.uk

£85,000

GUIDE PRICE

Elmsleigh House is situated towards the western end of Rothbury's High Street, the property is of historical interest. The residential accommodation is accessed via a (shared) pedestrian passageway to the side of Elmsleigh House.

## Rothbury

Known as the 'Capital of Coquetdale' Rothbury is a small Northumbrian market town equidistant from the larger settlements of Alnwick and Morpeth. It still shows signs of prosperity as a late Victorian resort, brought about by the arrival of the railway, (now gone), and the influence of Lord Armstrong and Cragside. Facilities include First and Middle Schools, a library, art centre, a number of public houses/restaurants, bank, golf club, professional and medical services and a full range of local shops.