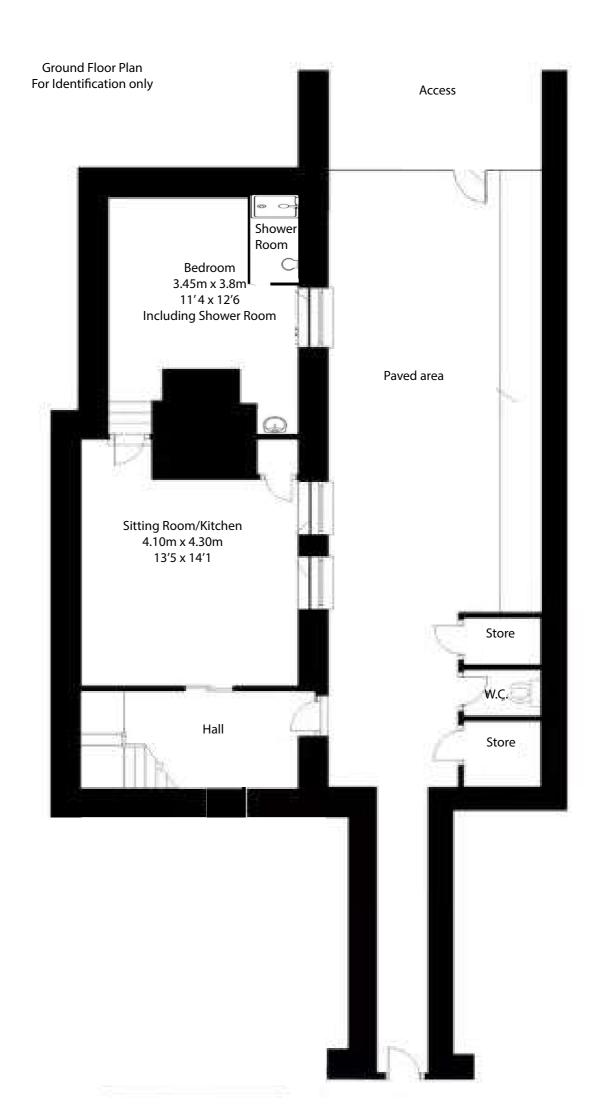

The accommodation comprises; Entrance Hall. Door to Ground Floor apartment with Sitting Room/Kitchen and en-suite Bedroom.