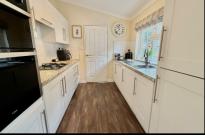

#### 2 Bedroom Park Home approx 40' x 20'

Accommodation & approximate room dimensions:

- Omar 'Regency' 2018
- Entrance Hall
- Lounge/Diner: approx 19' x 17'5". Bay windows and double aspect. Feature Fireplace & Vaulted ceiling.
- Kitchen: Range of floor and wall cupboards. Integrated fridge/freezer & dishwasher. Built-in high level double oven & gas hob with cooker hood over (untested). Vaulted ceiling.
- Utility Room: Built in washing machine. Cupboard housing Gas combination boiler. Door to rear garden and parking.
- Bedroom 1: approx 10'7" x 9'1". Walk-in wardrobe. Window to rear aspect.
- En-Suite Shower Room with wash basin & WC.
- Bedroom 2: approx 9'11" x 9'5". Fitted wardrobes.
- Bathroom: Panelled bath with shower attachment. wash basin & WC.
- Gas Central Heating (LPG Gas) & Double-Glazing
- Double length block driveway
- Sunny Patio Garden
- Age Restriction 45+ Not more than 1 Dog & Cat
- Communal Heated Outdoor Swimming Pool, Play-