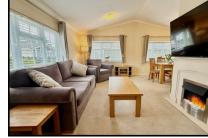

#### 2 Bedroom Park Home approx 40' x 20'

Accommodation & approximate room dimensions:

- Omar 'Regency' 2018
- Entrance Hall
- Lounge/Diner: approx 19' x 17'5". Bay windows and double aspect. Feature Fireplace & Vaulted ceiling.
- Kitchen: Range of floor and wall cupboards. Integrated fridge/freezer & dishwasher. Built-in high level double oven & gas hob with cooker hood over (untested). Vaulted ceiling.
- Utility Room: Built in washing machine. Cupboard housing Gas combination boiler. Door to rear garden and parking.
- Bedroom 1: approx 10'7" x 9'1". Walk-in wardrobe. Window to rear aspect.
- En-Suite Shower Room with wash basin & WC.
- Bedroom 2: approx 9'11" x 9'5". Fitted wardrobes.
- Bathroom: Panelled bath with shower attachment. wash basin & WC.
- Gas Central Heating (LPG Gas) & Double-Glazing
- Double length block driveway
- Sunny Patio Garden
- Age Restriction 45+ Not more than 1 Dog & Cat
- Communal Heated Outdoor Swimming Pool, Play-