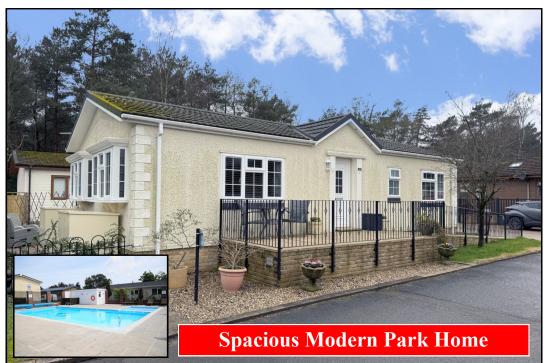

### 46 Tall Trees Park, Matchams Lane, Christchurch, Dorset. BH23 6TT

This drawing has been prepared for diagrammatic purpose only. Not to scale

#### 2 Bedroom Park Home approx 40' x 20'

Accommodation & approximate room dimensions:

- Omar 'Regency' 2018
- Entrance Hall
- Lounge/Diner: approx 19' x 17'5". Bay windows and double aspect. Feature Fireplace & Vaulted ceiling.
- Kitchen: Range of floor and wall cupboards. Integrated fridge/freezer & dishwasher. Built-in high level double oven & gas hob with cooker hood over (untested). Vaulted ceiling.
- Utility Room: Built in washing machine. Cupboard housing Gas combination boiler. Door to rear garden and parking.
- Bedroom 1: approx 10'7" x 9'1". Walk-in wardrobe. Window to rear aspect.
- En-Suite Shower Room with wash basin & WC.
- Bedroom 2: approx 9'11" x 9'5". Fitted wardrobes.
- Bathroom: Panelled bath with shower attachment. wash basin & WC.
- Gas Central Heating (LPG Gas) & Double-Glazing
- Double length block driveway
- Sunny Patio Garden
- Age Restriction 45+ Not more than 1 Dog & Cat
- Communal Heated Outdoor Swimming Pool, Play-

## **Heated Swimming Pool**

Pitch Fee: approx £474.65 per month including water & sewerage Subject to Annual Review Council Tax Band: 'A' Tenure: 1983 Mobile Homes Act Agreement

VIEWING STRICTLY BY APPOINTMENT WITH THE VENDOR'S AGENT Dorset Park Homes 01202 877511