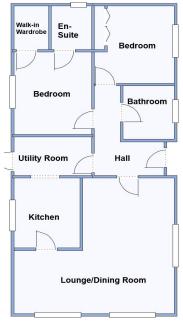

#### 2 Bedroom Park Home approx 40' x 20'

Accommodation & approximate room dimensions:

- Omar 'Regency' 2018
- Entrance Hall
- Lounge/Diner: approx 19' x 17'5". Bay windows and double aspect. Feature Fireplace & Vaulted ceiling.
- Kitchen: Range of floor and wall cupboards. Integrated fridge/freezer & dishwasher. Built-in high level double oven & gas hob with cooker hood over (untested). Vaulted ceiling.
- Utility Room: Built in washing machine. Cupboard housing Gas combination boiler. Door to rear garden and parking.
- Bedroom 1: approx 10'7" x 9'1". Walk-in wardrobe. Window to rear aspect.
- En-Suite Shower Room with wash basin & WC.
- Bedroom 2: approx 9'11" x 9'5". Fitted wardrobes.
- Bathroom: Panelled bath with shower attachment. wash basin & WC.
- Gas Central Heating (LPG Gas) & Double-Glazing
- Double length block driveway
- Sunny Patio Garden
- Age Restriction 45+ Not more than 1 Dog & Cat
- Communal Heated Outdoor Swimming Pool, Play-