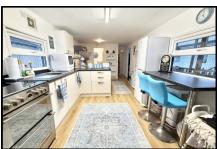

#### Omar Park Home

- Kitchen: approx 11'1" x 9'6". Range of floor cupboards. Freestanding Cooker. Space for fridge/freezer. Integrated washing/drying machine. Breakfast bar.
- Lounge: approx 9'9" x 9'6. Double aspect to front and side.
- Dining Area (formerly Bedroom 2) 9'6" x 6'7": Space for large dining suite.
- Bedroom: approx 9'6" x 7'2". Fitted wardrobes. Window to rear aspect
- Shower Room: Large shower cubicle. Vanity wash basin & WC.
- Gas Central Heating (system untested)
- PVCu Double-Glazing
- Parking on plot for 2 cars
- Delightful Rear Garden. Plastic Shed.
- Age Restriction 50+
- Pet Friendly
- Popular Residential Park close to local amenities & riverside walks. Ideal location between Christchurch & Bournemouth Town Centre. Close to Bournemouth Hospital, major supermarkets, bus & rail links.