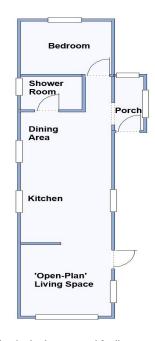

### 1 Bedroom Park Home approx 40' x 10'

Accommodation & approximate room dimensions:

#### Omar Park Home

- Kitchen: approx 11'1" x 9'6". Range of floor cupboards. Freestanding Cooker. Space for fridge/freezer. Integrated washing/drying machine. Breakfast bar.
- Lounge: approx 9'9" x 9'6. Double aspect to front and side.
- Dining Area (formerly Bedroom 2) 9'6" x 6'7": Space for large dining suite.
- Bedroom: approx 9'6" x 7'2". Fitted wardrobes. Window to rear aspect
- Shower Room: Large shower cubicle. Vanity wash basin & WC.
- Gas Central Heating (system untested)
- PVCu Double-Glazing
- Parking on plot for 2 cars
- Delightful Rear Garden. Plastic Shed.
- Age Restriction 50+
- Pet Friendly
- Popular Residential Park close to local amenities & riverside walks. Ideal location between Christchurch & Bournemouth Town Centre. Close to Bournemouth Hospital, major supermarkets, bus & rail links.