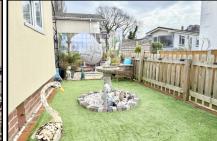

#### Omar Park Home

- Kitchen: approx 11'1" x 9'6". Range of floor cupboards. Freestanding Cooker. Space for fridge/freezer. Integrated washing/drying machine. Breakfast bar.
- Lounge: approx 9'9" x 9'6. Double aspect to front and side.
- Dining Area (formerly Bedroom 2) 9'6" x 6'7": Space for large dining suite.
- Bedroom: approx 9'6" x 7'2". Fitted wardrobes. Window to rear aspect
- Shower Room: Large shower cubicle. Vanity wash basin & WC.
- Gas Central Heating (system untested)
- PVCu Double-Glazing
- Parking on plot for 2 cars
- Delightful Rear Garden. Plastic Shed.
- Age Restriction 50+
- Pet Friendly
- Popular Residential Park close to local amenities & riverside walks. Ideal location between Christchurch & Bournemouth Town Centre. Close to Bournemouth Hospital, major supermarkets, bus & rail links.