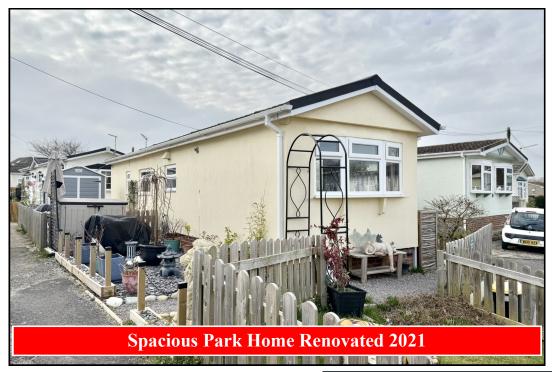

### 1 Bedroom Park Home approx 40' x 10'

Accommodation & approximate room dimensions:

#### Omar Park Home

- Kitchen: approx 11'1" x 9'6". Range of floor cupboards. Freestanding Cooker. Space for fridge/freezer. Integrated washing/drying machine. Breakfast bar.
- Lounge: approx 9'9" x 9'6. Double aspect to front and side.
- Dining Area (formerly Bedroom 2) 9'6" x 6'7": Space for large dining suite.
- Bedroom: approx 9'6" x 7'2". Fitted wardrobes. Window to rear aspect
- Shower Room: Large shower cubicle. Vanity wash basin & WC.
- Gas Central Heating (system untested)
- PVCu Double-Glazing
- Parking on plot for 2 cars
- Delightful Rear Garden. Plastic Shed.
- Age Restriction 50+
- Pet Friendly
- Popular Residential Park close to local amenities & riverside walks. Ideal location between Christchurch & Bournemouth Town Centre. Close to Bournemouth Hospital, major supermarkets, bus & rail links.