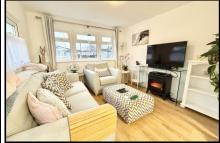

#### Omar Park Home

- Kitchen: approx 11'1" x 9'6". Range of floor cupboards. Freestanding Cooker. Space for fridge/freezer. Integrated washing/drying machine. Breakfast bar.
- Lounge: approx 9'9" x 9'6. Double aspect to front and side.
- Dining Area (formerly Bedroom 2) 9'6" x 6'7": Space for large dining suite.
- Bedroom: approx 9'6" x 7'2". Fitted wardrobes. Window to rear aspect
- Shower Room: Large shower cubicle. Vanity wash basin & WC.
- Gas Central Heating (system untested)
- PVCu Double-Glazing
- Parking on plot for 2 cars
- Delightful Rear Garden. Plastic Shed.
- Age Restriction 50+
- Pet Friendly
- Popular Residential Park close to local amenities & riverside walks. Ideal location between Christchurch & Bournemouth Town Centre. Close to Bournemouth Hospital, major supermarkets, bus & rail links.