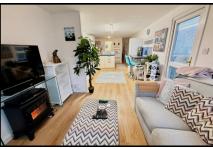

### 1 Bedroom Park Home approx 40' x 10'

Accommodation & approximate room dimensions:

#### Omar Park Home

- Kitchen: approx 11'1" x 9'6". Range of floor cupboards. Freestanding Cooker. Space for fridge/freezer. Integrated washing/drying machine. Breakfast bar.
- Lounge: approx 9'9" x 9'6. Double aspect to front and side.
- Dining Area (formerly Bedroom 2) 9'6" x 6'7": Space for large dining suite.
- Bedroom: approx 9'6" x 7'2". Fitted wardrobes. Window to rear aspect
- Shower Room: Large shower cubicle. Vanity wash basin & WC.
- Gas Central Heating (system untested)
- PVCu Double-Glazing
- Parking on plot for 2 cars
- Delightful Rear Garden. Plastic Shed.
- Age Restriction 50+
- Pet Friendly
- Popular Residential Park close to local amenities & riverside walks. Ideal location between Christchurch & Bournemouth Town Centre. Close to Bournemouth Hospital, major supermarkets, bus & rail links.