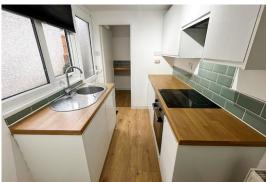

## Kitchen

2.77 m x 1.74 m (9'1" x 5'9") UPVC window to side aspect, modern fitted kitchen comprising of base and wall units with roll top work surface, sink unit, part tiled walls, space for fridge, integrated oven, hob and extractor above, laminate door to rear garden and door to utility.