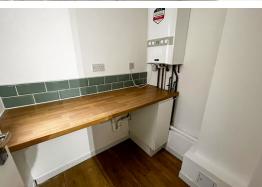

#### **Utility Room**

UPVC window to rear, base units with work top, plumbing for washing machine, space for drier, wall mounted boiler, part tiled walls, laminate flooring. First floor landing Doors to bedrooms and bathroom.