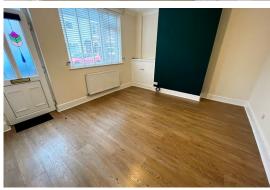

## Lounge

3.80 m x 4.34 m (12'6" x 14'3") UPVC window and door to front, radiator, storage cupboard housing the meter cupboard, laminate flooring, door to dining room.