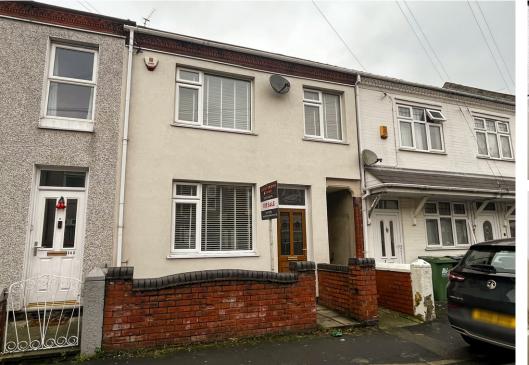

## Ray Street, Heanor, Derbyshire , DE75 7GL Offers Over £135,000

# **FEATURES:**

- THREE BEDROOMS
- TWO RECEPTION ROOMS
- UPSTAIRS BATHROOM WITH VELUX WINDOW
- REAR GARDEN
- UTILITY ROOM
- NO UPWARD CHAIN
- GREAT LOCATION CLOSE TO TOWN CENTRE
- FRESHLY DECORATED THROUGHOUT
- VIEWING ESSENTIAL
- IDEAL FOR FIRST TIME BUYER