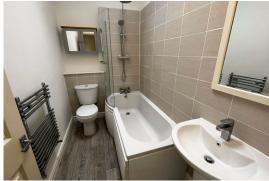

#### Bathroom

Velux window, three piece suite comprising of P shaped bath with shower above and shower screen, part tiled walls, towel rail, laminate flooring.