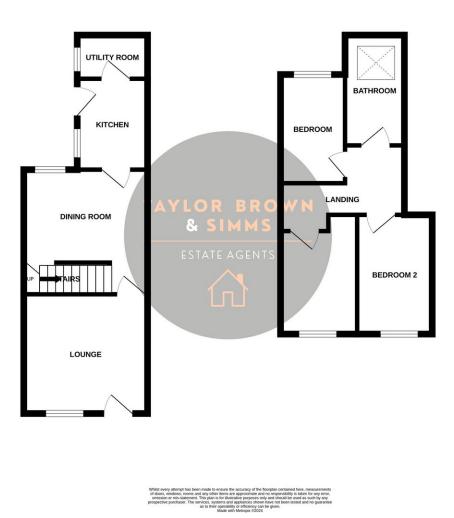

## Lounge

3.80 m x 4.34 m (12'6" x 14'3") UPVC window and door to front, radiator, storage cupboard housing the meter cupboard, laminate flooring, door to dining room.

#### **Dining Room**

4.46 m x 3.87 m (14'8" x 12'8") UPVC window to rear, under stairs storage cupboard, radiator, laminate flooring, door to first floor, door to kitchen.

## Kitchen

2.77 m x 1.74 m (9'1" x 5'9") UPVC window to side aspect, modern fitted kitchen comprising of base and wall units with roll top work surface, sink unit, part tiled walls, space for fridge, integrated oven, hob and extractor above, laminate door to rear garden and door to utility.

#### **Utility Room**

UPVC window to rear, base units with work top, plumbing for washing machine, space for drier, wall mounted boiler, part tiled walls, laminate flooring. First floor landing Doors to bedrooms and bathroom.

## Bedroom One 3.87 m x 3.38 m (12'8" x 11'1") UPVC window to front aspect, radiator, storage cupboard.

#### **Bedroom Two**

3.78 m x 2.75 m (12'5" x 9'0") UPVC window to rear, radiator, fitted drawers, over stairs storage cupboard.

#### **Bedroom Three**

3.85 m x 1.92 m (12'8" x 6'4") UPVC window to front, radiator, storage cupboard.

#### Bathroom

Velux window, three piece suite comprising of P shaped bath with shower above and shower screen, part tiled walls, towel rail, laminate flooring.