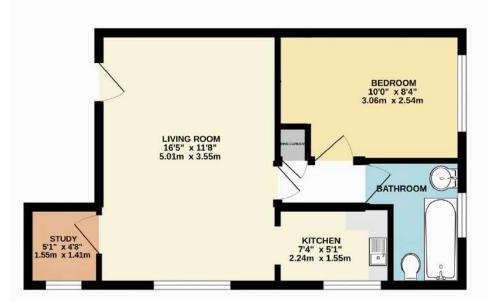

FIRST FLOOR 395 sq.ft. (36.7 sq.m.) approx.

TOTAL FLOOR AREA: 395 sq ft (36.7 sq m.) appro-

Whist every attempt has been made to ensure the accuracy of the floorplan contained here, measurements of doors, anisoway, nooms and any other teams are approximate and no esponsibility is taken for any entry, ornisisen or mis-statement. This plan is for illustrative purposes only and should be used as such by any prospective parchaser. The services, systems and applicances shown have not been rected and in guarantee and to their operations of the property of the provision of t