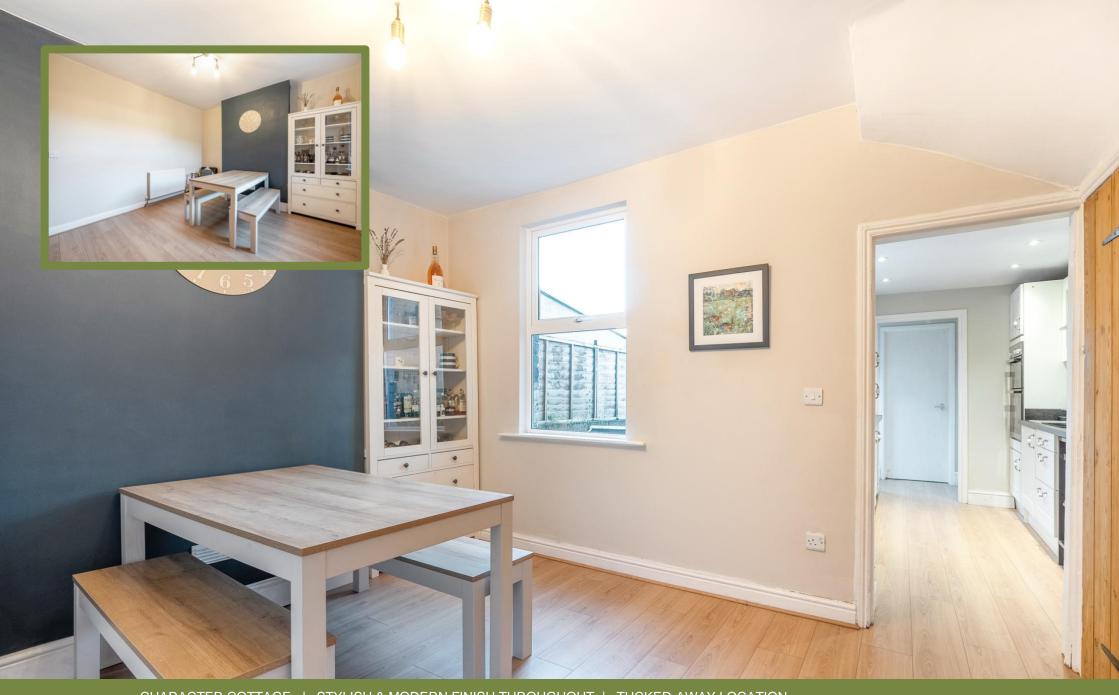

On entering the lounge, it becomes immediately apparent that the home has been tastefully improved throughout, with the décor that complements the character nicely.

The dining room provides an ideal family space with its close and convenient proximity to the kitchen. The dining room also benefits from a rear window that overlooks the garden, making it a naturally lit and enjoyable space.