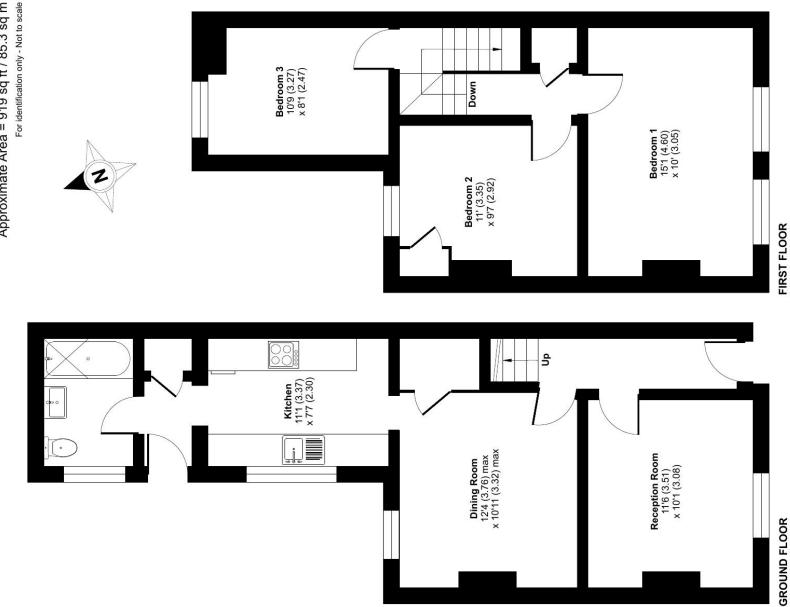

## Berrycroft, Berkeley, Gloucestershire, GL13

This three-bedroom home is beautifully presented throughout, offering a stylish and contemporary finish to a characterful cottage, ensuring an aesthetically pleasing combination of the old and new.

The cottage also benefits from a tucked-away location, on a one-way street, giving that little extra feeling of tranquillity.

You are greeted in the first instance by a welcoming entrance hallway, providing a great introduction to the rest of the home.

On entering the lounge, it becomes immediately apparent that the home has been tastefully improved throughout, with the décor that complements the character nicely.

The dining room provides an ideal family space with its close and convenient proximity to the kitchen. The dining room also benefits from a rear window that overlooks the garden, making it a naturally lit and enjoyable space.

The kitchen itself offers a great range of modern wall and base units, providing storage and convenience.

There is also a sleek downstairs bathroom with a shower over the bath and a utility area to further complement this family home.

Upstairs doesn't disappoint, with three good-sized bedrooms on the first floor.

Outside, there is an impressive, enclosed rear garden which has a patio and a lawn area, which will no doubt please gardening enthusiasts. There is also a gated front garden for convenience.