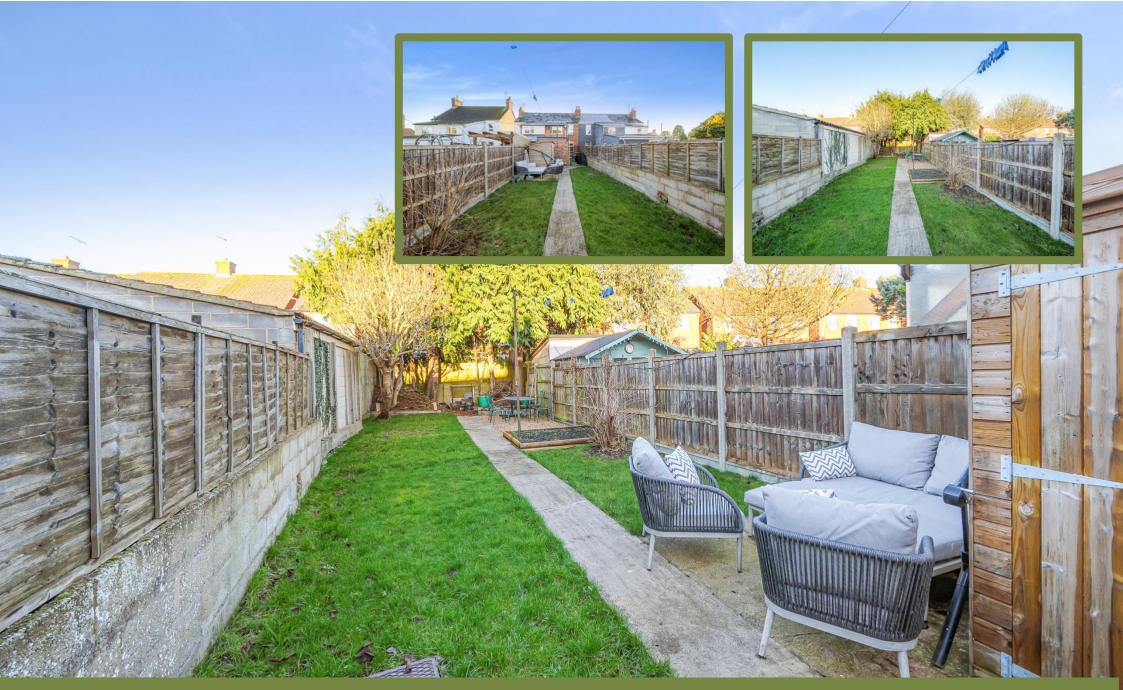

Upstairs doesn't disappoint, with three good-sized bedrooms on the first floor.

Outside, there is an impressive, enclosed rear garden which has a patio and a lawn area, which will no doubt please gardening enthusiasts. There is also a gated front garden for convenience.