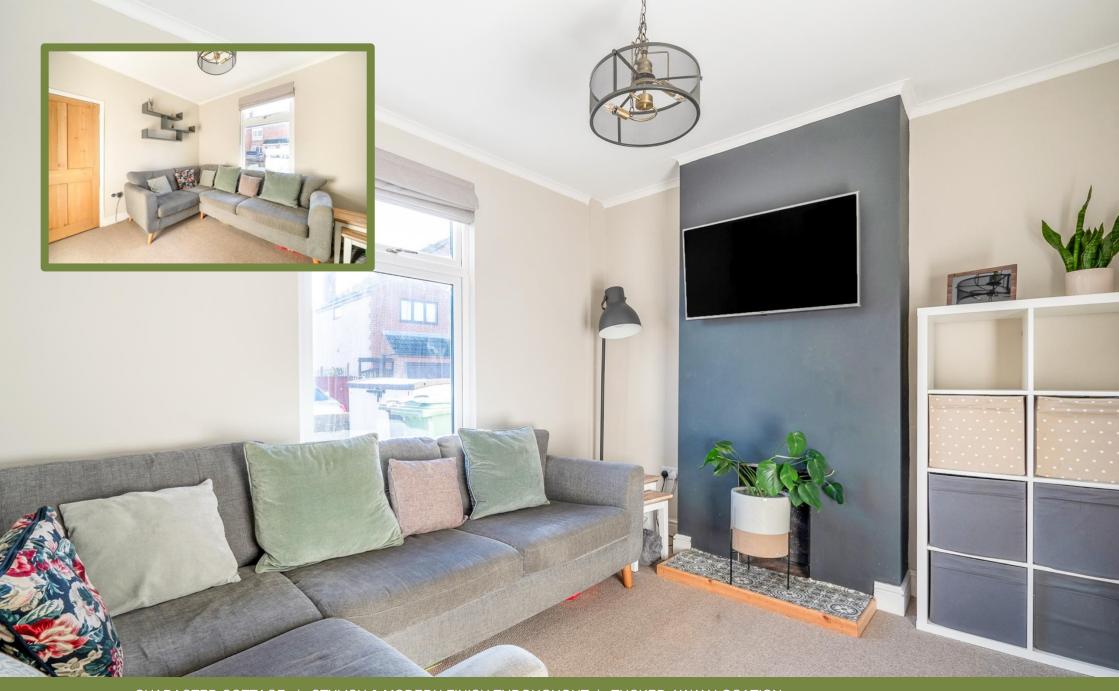

On entering the lounge, it becomes immediately apparent that the home has been tastefully improved throughout, with the décor that complements the character nicely.

The dining room provides an ideal family space with its close and convenient proximity to the kitchen. The dining room also benefits from a rear window that overlooks the garden, making it a naturally lit and enjoyable space.