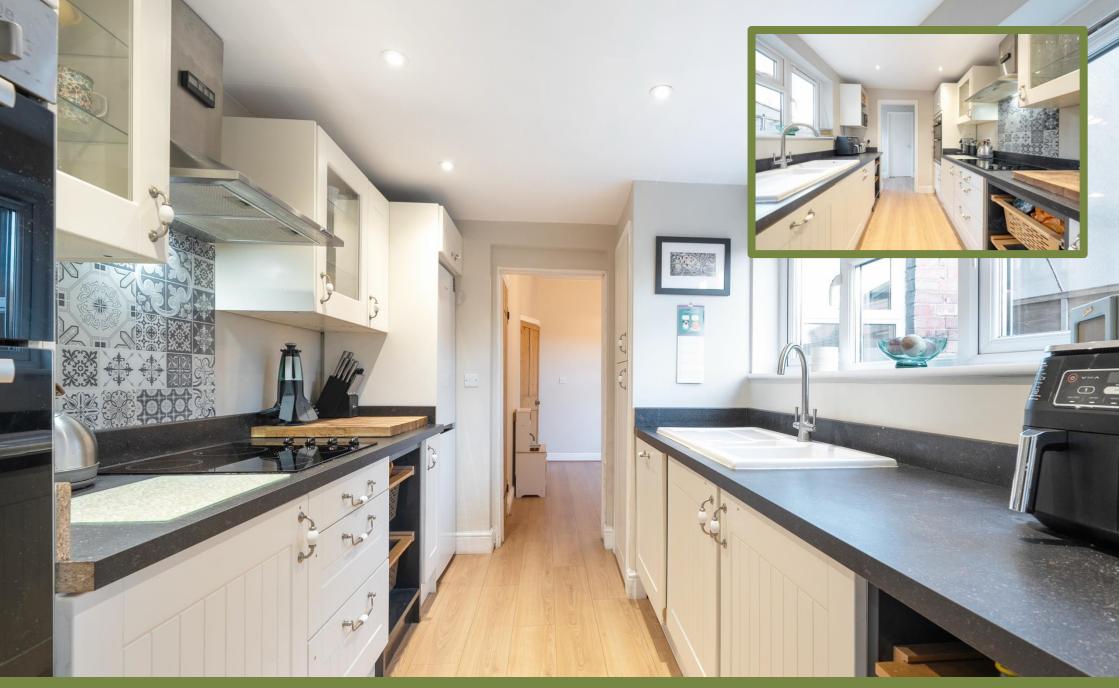

The kitchen itself offers a great range of modern wall and base units, providing storage and convenience.

There is also a sleek downstairs bathroom with a shower over the bath and a utility area to further complement this family home.