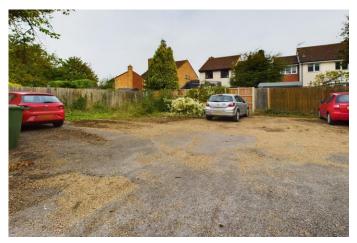

**Bathroom** with panelled bath with Triton T80 electric shower over, mainly tiled surround, wash handbasin with tiled splashback and shaver point over, wc, extractor fan.

Outside Allocated off street parking.