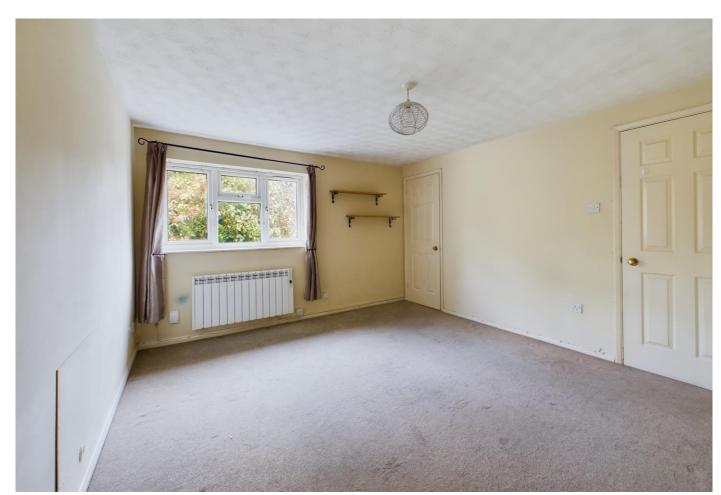

**Bedroom** 9'9" x 9'5" (2.96 m x 2.86 m) with window to rear, built in wardrobe cupboards and airing cupboard with factory lagged hot water tank to length of one wall, wall mounted Kyros electric heater, loft access hatch.