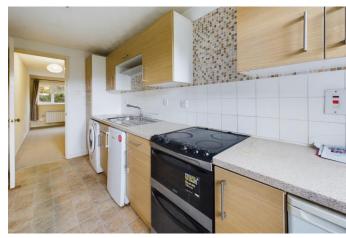

First floor hallway with doors to

**Sitting/dining room** 16'8" x 12'1" (5.09 m x 3.68 m) with window to front, Kyros wall mounted electric heater, built in cupboard, cable media point, door to

**Kitchen** 13'4" x 5'6" (4.07 m x 1.68 m) with window to rear, good range of fitted wall and base units with roll top work surfaces and tiled splashbacks, space for electric cooker, space and plumbing for washing machine, space for under counter fridge/freezer.