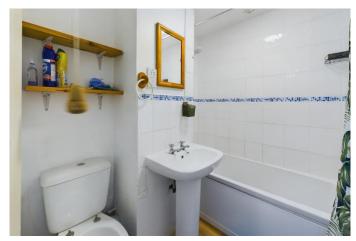

**Bathroom** with panelled bath with Triton T80 electric shower over, mainly tiled surround, wash handbasin with tiled splashback and shaver point over, wc, extractor fan.

Outside Allocated off street parking.