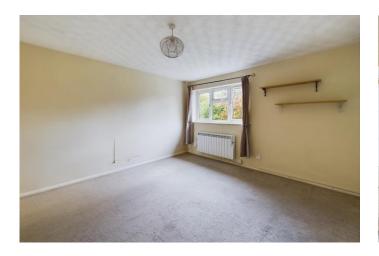

First floor hallway with doors to

**Sitting/dining room** 16'8" x 12'1" (5.09 m x 3.68 m) with window to front, Kyros wall mounted electric heater, built in cupboard, cable media point, door to

**Kitchen** 13'4" x 5'6" (4.07 m x 1.68 m) with window to rear, good range of fitted wall and base units with roll top work surfaces and tiled splashbacks, space for electric cooker, space and plumbing for washing machine, space for under counter fridge/freezer.