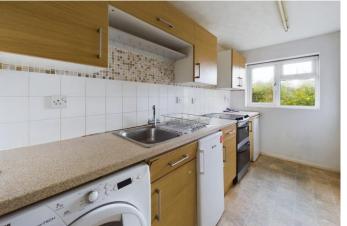

First floor hallway with doors to

**Sitting/dining room** 16'8" x 12'1" (5.09 m x 3.68 m) with window to front, Kyros wall mounted electric heater, built in cupboard, cable media point, door to

**Kitchen** 13'4" x 5'6" (4.07 m x 1.68 m) with window to rear, good range of fitted wall and base units with roll top work surfaces and tiled splashbacks, space for electric cooker, space and plumbing for washing machine, space for under counter fridge/freezer.