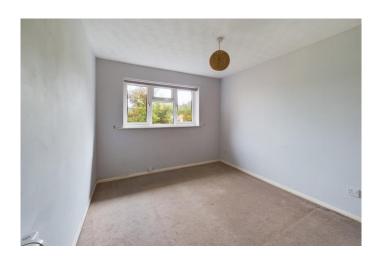

**Bedroom** 9'9" x 9'5" (2.96 m x 2.86 m) with window to rear, built in wardrobe cupboards and airing cupboard with factory lagged hot water tank to length of one wall, wall mounted Kyros electric heater, loft access hatch.