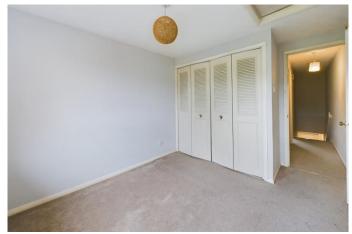

**Bedroom** 9'9" x 9'5" (2.96 m x 2.86 m) with window to rear, built in wardrobe cupboards and airing cupboard with factory lagged hot water tank to length of one wall, wall mounted Kyros electric heater, loft access hatch.