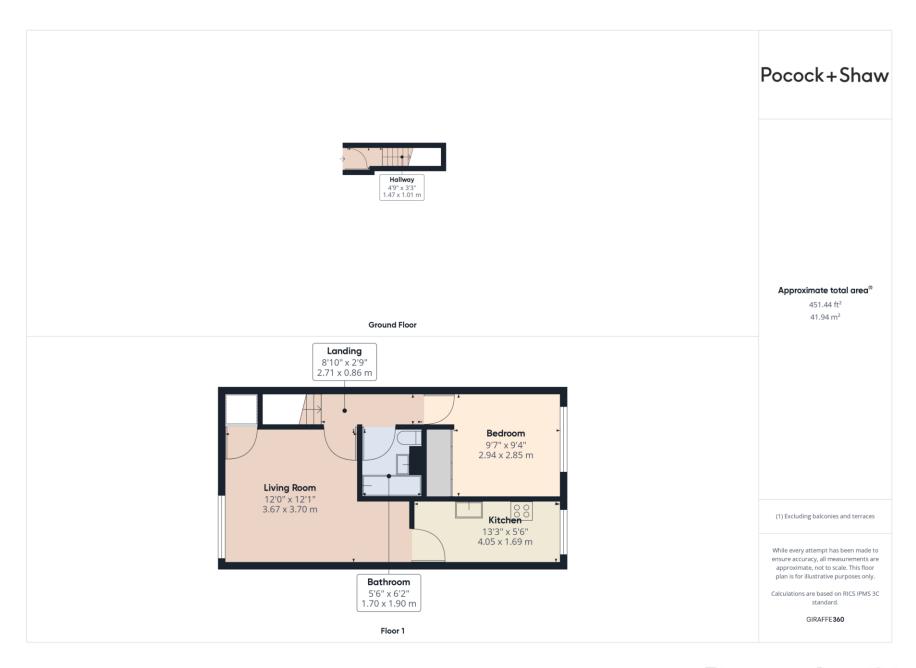

In detail the accommodation comprises;

**Recessed porch** with inset spotlight, quarry tiled floor, utility cupboard and part glazed door to

**Reception lobby** with coathooks, electric fuse box, wall mounted Kyros electric heater, stairs to

First floor hallway with doors to

**Sitting/dining room** 16'8" x 12'1" (5.09 m x 3.68 m) with window to front, Kyros wall mounted electric heater, built in cupboard, cable media point, door to

**Kitchen** 13'4" x 5'6" (4.07 m x 1.68 m) with window to rear, good range of fitted wall and base units with roll top work surfaces and tiled splashbacks, space for electric cooker, space and plumbing for washing machine, space for under counter fridge/freezer.

**Bedroom** 9'9" x 9'5" (2.96 m x 2.86 m) with window to rear, built in wardrobe cupboards and airing cupboard with factory lagged hot water tank to length of one wall, wall mounted Kyros electric heater, loft access hatch.

**Bathroom** with panelled bath with Triton T80 electric shower over, mainly tiled surround, wash handbasin with tiled splashback and shaver point over, wc, extractor fan.

Outside Allocated off street parking.