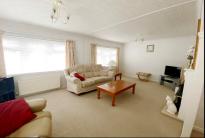

#### 2 Bedroom Park Home approx 36' x 20'

Accommodation & approximate room dimensions:

- Stately Albion 'Special' 2001
- Entrance Hall
- Kitchen: approx 10'2" x 9'6". Range of floor and wall cupboards. Built-in oven & hob with extractor fan over. Space for fridge/freezer & washing machine. Cupboard housing combination gas boiler. Door to rear steps.
- Dining Area: approx 9'7" x 7'6". Bay window. Archway to:
- Lounge: approx 19'4" x 10'7". Feature fireplace. 3-Bay windows.
- Bedroom 1: approx 9'9" x 9'4". Built-in wardrobes and drawer unit.
- **En-Suite Shower Room**
- Bedroom 2: approx 9'5" x 8'7". Built-in wardrobes .
- Bathroom: Accessible Walk-in bath with mixer tap & shower attachment. Pedestal wash basin & WC.
- Gas Central Heating (system untested)
- **PVCu Double-Glazing**
- Exterior Cladding System for ease of maintenance.
- Parking on Plot with alterations to ramp.
- Substantial ramp for wheelchair access.
- Age Restriction 45+ **Pets Considered**
- Popular Residential Park near to local amenities.