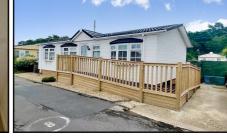

### 150a Pinehurst Park, West Moors, Ferndown, Dorset. BH22 0BS

#### 2 Bedroom Park Home approx 36' x 20'

Accommodation & approximate room dimensions:

- Stately Albion 'Special' 2001
- Entrance Hall
- Kitchen: approx 10'2" x 9'6". Range of floor and wall cupboards. Built-in oven & hob with extractor fan over. Space for fridge/freezer & washing machine. Cupboard housing combination gas boiler. Door to rear steps.
- Dining Area: approx 9'7" x 7'6". Bay window. Archway to:
- Lounge: approx 19'4" x 10'7". Feature fireplace. 3-Bay windows.
- Bedroom 1: approx 9'9" x 9'4". Built-in wardrobes and drawer unit.
- **En-Suite Shower Room**
- Bedroom 2: approx 9'5" x 8'7". Built-in wardrobes .
- Bathroom: Accessible Walk-in bath with mixer tap & shower attachment. Pedestal wash basin & WC.
- Gas Central Heating (system untested)
- **PVCu Double-Glazing**
- Exterior Cladding System for ease of maintenance.
- Parking on Plot with alterations to ramp.
- Substantial ramp for wheelchair access.
- Age Restriction 45+ **Pets Considered**
- Popular Residential Park near to local amenities.