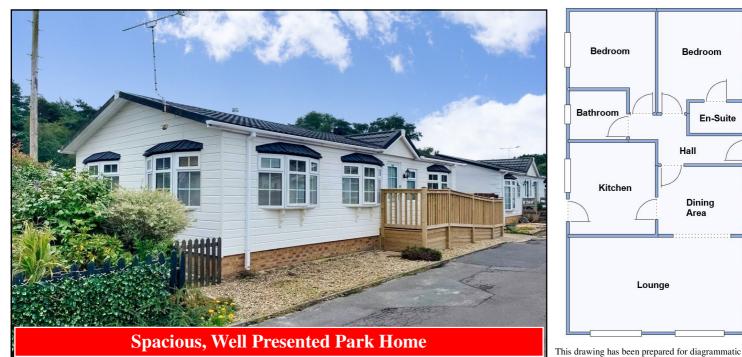

#### 2 Bedroom Park Home approx 36' x 20'

Accommodation & approximate room dimensions:

- Stately Albion 'Special' 2001
- Entrance Hall
- Kitchen: approx 10'2" x 9'6". Range of floor and wall cupboards. Built-in oven & hob with extractor fan over. Space for fridge/freezer & washing machine. Cupboard housing combination gas boiler. Door to rear steps.
- Dining Area: approx 9'7" x 7'6". Bay window. Archway to:
- Lounge: approx 19'4" x 10'7". Feature fireplace. 3-Bay windows.
- Bedroom 1: approx 9'9" x 9'4". Built-in wardrobes and drawer unit.
- **En-Suite Shower Room**
- Bedroom 2: approx 9'5" x 8'7". Built-in wardrobes .
- Bathroom: Accessible Walk-in bath with mixer tap & shower attachment. Pedestal wash basin & WC.
- Gas Central Heating (system untested)
- **PVCu Double-Glazing**
- Exterior Cladding System for ease of maintenance.
- Parking on Plot with alterations to ramp.
- Substantial ramp for wheelchair access.
- Age Restriction 45+ **Pets Considered**
- Popular Residential Park near to local amenities.

## **Price £145,000**

# **Popular 'Pet Friendly**

purpose only. Not to scale

mber one property website

Pitch Fee: approx £235.81 per month including water Subject to Annual Review **Tenure: 1983 Mobile Homes Act Agreement** Council Tax Band: 'A