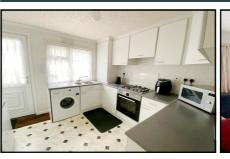

#### 2 Bedroom Park Home approx 36' x 20'

Accommodation & approximate room dimensions:

- Stately Albion 'Special' 2001
- Entrance Hall
- Kitchen: approx 10'2" x 9'6". Range of floor and wall cupboards. Built-in oven & hob with extractor fan over. Space for fridge/freezer & washing machine. Cupboard housing combination gas boiler. Door to rear steps.
- Dining Area: approx 9'7" x 7'6". Bay window. Archway to:
- Lounge: approx 19'4" x 10'7". Feature fireplace. 3-Bay windows.
- Bedroom 1: approx 9'9" x 9'4". Built-in wardrobes and drawer unit.
- **En-Suite Shower Room**
- Bedroom 2: approx 9'5" x 8'7". Built-in wardrobes .
- Bathroom: Accessible Walk-in bath with mixer tap & shower attachment. Pedestal wash basin & WC.
- Gas Central Heating (system untested)
- **PVCu Double-Glazing**
- Exterior Cladding System for ease of maintenance.
- Parking on Plot with alterations to ramp.
- Substantial ramp for wheelchair access.
- Age Restriction 45+ **Pets Considered**
- Popular Residential Park near to local amenities.