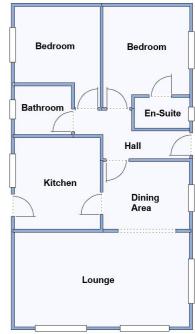

#### 2 Bedroom Park Home approx 36' x 20'

Accommodation & approximate room dimensions:

- Stately Albion 'Special' 2001
- Entrance Hall
- Kitchen: approx 10'2" x 9'6". Range of floor and wall cupboards. Built-in oven & hob with extractor fan over. Space for fridge/freezer & washing machine. Cupboard housing combination gas boiler. Door to rear steps.
- Dining Area: approx 9'7" x 7'6". Bay window. Archway to:
- Lounge: approx 19'4" x 10'7". Feature fireplace. 3-Bay windows.
- Bedroom 1: approx 9'9" x 9'4". Built-in wardrobes and drawer unit.
- **En-Suite Shower Room**
- Bedroom 2: approx 9'5" x 8'7". Built-in wardrobes .
- Bathroom: Accessible Walk-in bath with mixer tap & shower attachment. Pedestal wash basin & WC.
- Gas Central Heating (system untested)
- **PVCu Double-Glazing**
- Exterior Cladding System for ease of maintenance.
- Parking on Plot with alterations to ramp.
- Substantial ramp for wheelchair access.
- Age Restriction 45+ **Pets Considered**
- Popular Residential Park near to local amenities.