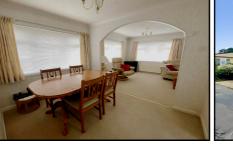

#### 2 Bedroom Park Home approx 36' x 20'

Accommodation & approximate room dimensions:

- Stately Albion 'Special' 2001
- Entrance Hall
- Kitchen: approx 10'2" x 9'6". Range of floor and wall cupboards. Built-in oven & hob with extractor fan over. Space for fridge/freezer & washing machine. Cupboard housing combination gas boiler. Door to rear steps.
- Dining Area: approx 9'7" x 7'6". Bay window. Archway to:
- Lounge: approx 19'4" x 10'7". Feature fireplace. 3-Bay windows.
- Bedroom 1: approx 9'9" x 9'4". Built-in wardrobes and drawer unit.
- **En-Suite Shower Room**
- Bedroom 2: approx 9'5" x 8'7". Built-in wardrobes .
- Bathroom: Accessible Walk-in bath with mixer tap & shower attachment. Pedestal wash basin & WC.
- Gas Central Heating (system untested)
- **PVCu Double-Glazing**
- Exterior Cladding System for ease of maintenance.
- Parking on Plot with alterations to ramp.
- Substantial ramp for wheelchair access.
- Age Restriction 45+ **Pets Considered**
- Popular Residential Park near to local amenities.