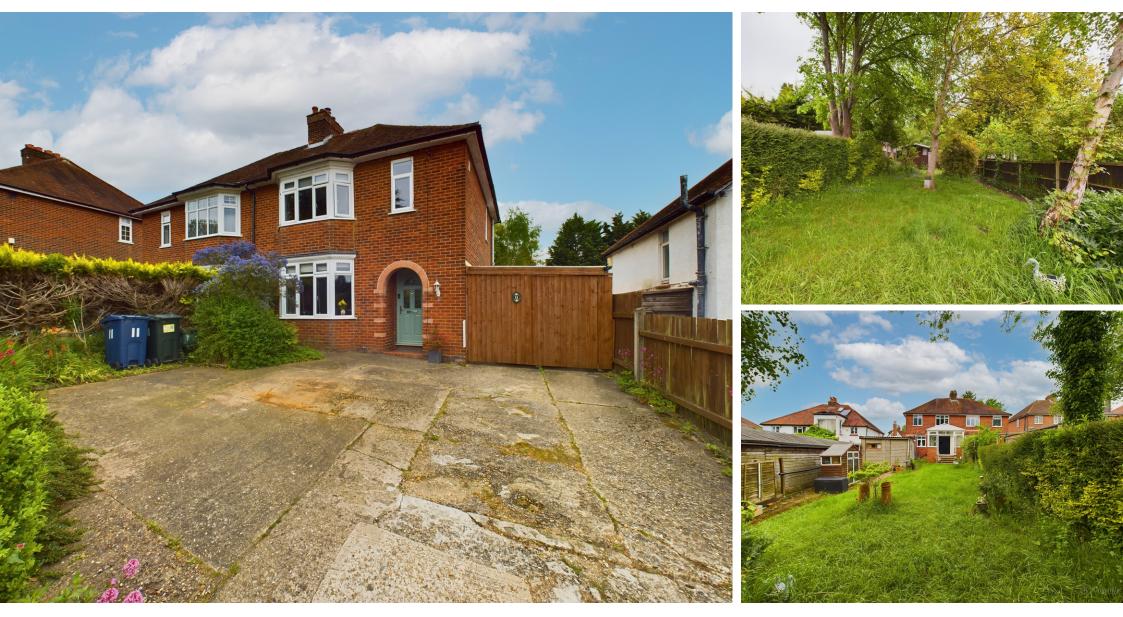

## Full Description

Located on the west side of High Wycombe, this charming three-bedroom semi-detached home offers an excellent opportunity for families. With an abundance of potential for extension (subject to planning permission), this property is perfect for those looking to create their dream home.

Upstairs, you will find three well-proportioned bedrooms (2 Double and 1 Single) and a family bathroom, all designed to cater to the needs of a growing family.

Externally, the property boasts impressive amenities. The front offers ample off-road parking for multiple vehicles, complemented by a car port and a single garage. The expansive rear garden, stretching approximately 100 feet in length, is a highlight of the property. It includes various sheds and outhouses, providing excellent storage and potential for a workshop or hobby space.