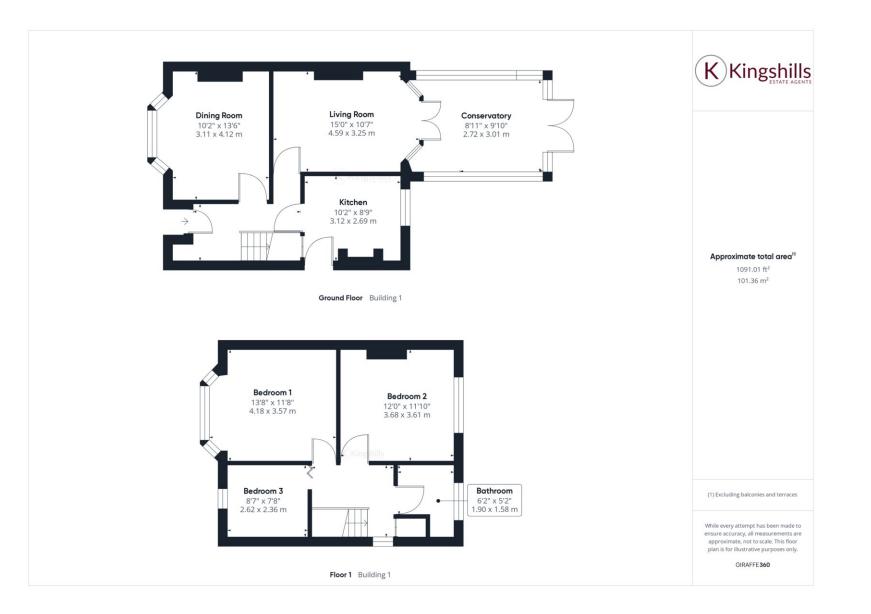

Upon entering, you are welcomed by the entrance hall leading to the living room, which opens up to a delightful conservatory at the rear, providing a perfect spot to relax and enjoy views of the garden. The property also features a separate dining room complete with a fireplace. The modern kitchen is well-equipped with appliances, making it a functional and stylish space for cooking.

Upstairs, you will find three well-proportioned bedrooms (2 Double and 1 Single) and a family bathroom, all designed to cater to the needs of a growing family.

Externally, the property boasts impressive amenities. The front offers ample off-road parking for multiple vehicles, complemented by a car port and a single garage. The expansive rear garden, stretching approximately 100 feet in length, is a highlight of the property. It includes various sheds and outhouses, providing excellent storage and potential for a workshop or hobby space.