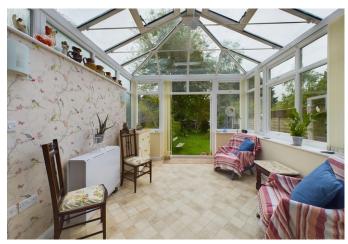

Upon entering, you are welcomed by the entrance hall leading to the living room, which opens up to a delightful conservatory at the rear, providing a perfect spot to relax and enjoy views of the garden. The property also features a separate dining room complete with a fireplace. The modern kitchen is well-equipped with appliances, making it a functional and stylish space for cooking.