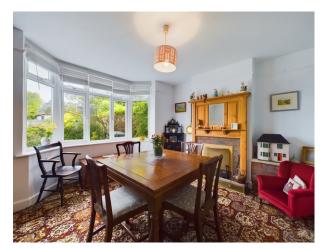

Upon entering, you are welcomed by the entrance hall leading to the living room, which opens up to a delightful conservatory at the rear, providing a perfect spot to relax and enjoy views of the garden. The property also features a separate dining room complete with a fireplace. The modern kitchen is well-equipped with appliances, making it a functional and stylish space for cooking.