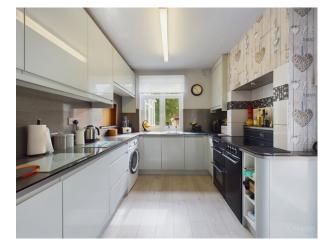

Upon entering, you are welcomed by the entrance hall leading to the living room, which opens up to a delightful conservatory at the rear, providing a perfect spot to relax and enjoy views of the garden. The property also features a separate dining room complete with a fireplace. The modern kitchen is well-equipped with appliances, making it a functional and stylish space for cooking.