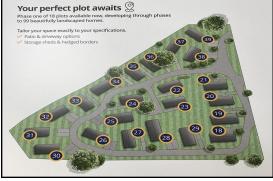

#### Merley Court Premier New Residential Development

Set on the outskirts of the historic town of Wimborne, this high quality **Residential Park Home** development is the proud concept of site owners Shorefields Holidays Limited, who wish to create a premier estate of bungalow style properties for the over 45's. Significant thought has gone into the design and infrastructure of this park which will eventually comprise of 99 luxury homes, all within a gated community.

Plot 35 £329,995

This drawing has been prepared for diagrammatic purposes only. Not to scale

Plot 20: £374,995

- Superb 'Open-Plan' Living Space
- Stunning Kitchen with applianaces
- 2 Double Bedrooms
- **En-Suite Shower Room**
- **Bathroom**
- **Parking on Plot**
- Ready for immediate occupation