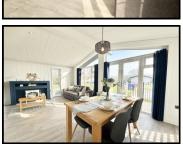

### Stylish Interior Designs & Fully Furnished

**Spacious Hall with Laundry Cupboards** Impressive 'Open-Plan' Living Space Superb Kitchen—Integrated appliances

- 2 Double Bedrooms **En-Suite Shower Room**
- **Luxury Bathroom**
- Gas Central Heating & Double-Glazing
- Block Driveway & Large Terrace

### Stylish Interior Designs & Fully Furnished

- Hall
- Spacious Lounge/Dining Room
- Kitchen—Integrated appliances
- 2 Double Bedrooms
- En-Suite Shower Room
- Luxury Bathroom
- Gas Central Heating & Double-Glazing
- Block Driveway & Raised Terrace