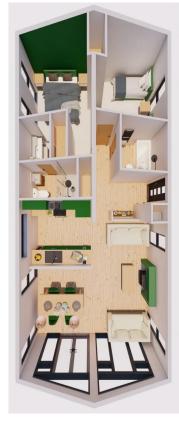

Plot 35 £329,995

This drawing has been prepared for diagrammatic purposes only. Not to scale

Price £479,995

This drawing has been prepared for diagrammatic purposes only. Not to scale

This drawing has been prepared for diagrammatic purposes only. Not to scale

- Superb Kitchen including appliances
- Lounge/Dining Room, doors to Terrace
- 2 Double Bedrooms (Bedroom 1 with walk -in wardrobe)
- En-Suite Shower Room
- Bathroom
- Good Position on Park
- Ready for immediate occupation

Price: £424,995

This drawing has been prepared for diagrammatic purposes only. Not to scale