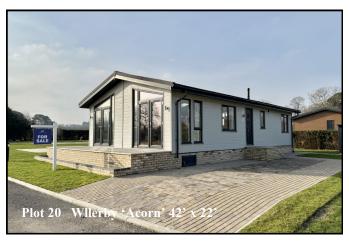

Plot 20: £374,995

- Superb 'Open-Plan' Living Space
- Stunning Kitchen with applianaces
- 2 Double Bedrooms
- **En-Suite Shower Room**
- **Bathroom**
- **Parking on Plot**
- Ready for immediate occupation