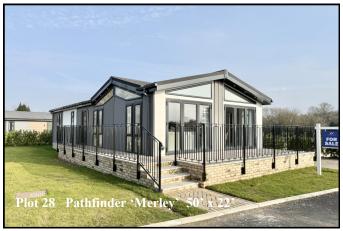

Plot 20: £374,995

- Superb 'Open-Plan' Living Space
- Stunning Kitchen with applianaces
- 2 Double Bedrooms
- **En-Suite Shower Room**
- **Bathroom**
- **Parking on Plot**
- Ready for immediate occupation