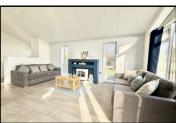

### Stylish Interior Designs & Fully Furnished

**Spacious Hall with Laundry Cupboards** Impressive 'Open-Plan' Living Space Superb Kitchen—Integrated appliances

- 2 Double Bedrooms **En-Suite Shower Room**
- **Luxury Bathroom**
- Gas Central Heating & Double-Glazing
- Block Driveway & Large Terrace

### Stylish Interior Designs & Fully Furnished

- Hall
- Spacious Lounge/Dining Room
- Kitchen—Integrated appliances
- 2 Double Bedrooms
- En-Suite Shower Room
- Luxury Bathroom
- Gas Central Heating & Double-Glazing
- Block Driveway & Raised Terrace