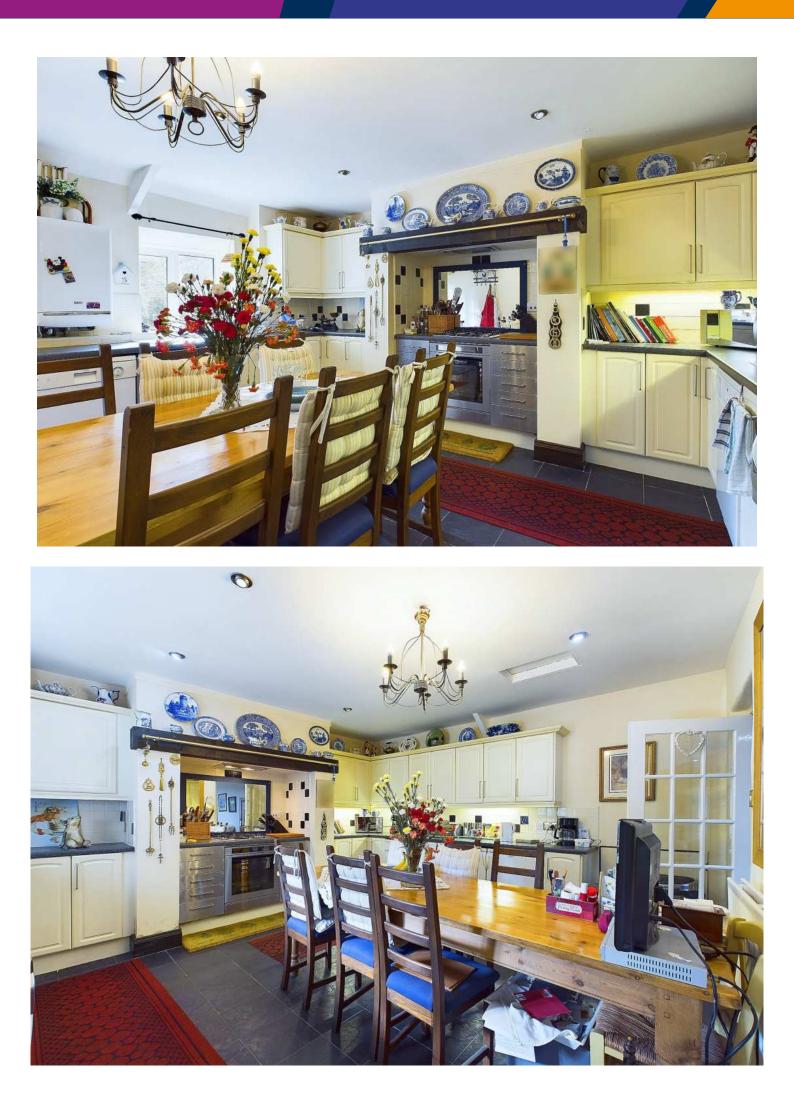

# 1 WELL STRAND ROTHBURY

£300,000 GUIDE PRICE

A period 2-storey house situated in the centre of the village within easy walking distance of all services and amenities. The property is set back from the road on the corner of Well Strand which leads down to the riverside. Quaint in its appearance, the cottage retains period features including sash windows, stripped wooden floors and doors and deep skirtings, but has been tastefully brought up to date. The property offers very spacious accommodation comprising Entrance Hall, Sitting Room, Kitchen, Dining Room, 2 Bedrooms and Bathroom. Externally there is a rear garden accessed from the kitchen. AYRE PROPERTY SERVICES 01669 621312 ayrepropertyservices.co.uk