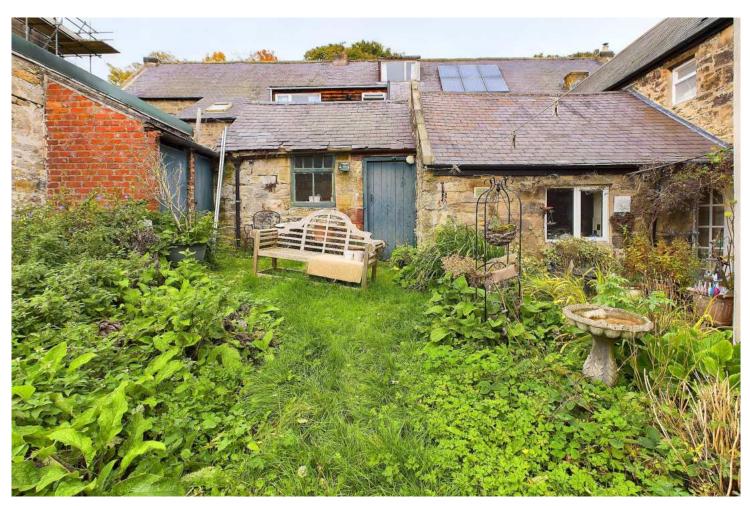

# 1 WELL STRAND ROTHBURY

£300,000 GUIDE PRICE

A period 2-storey house situated in the centre of the village within easy walking distance of all services and amenities. The property is set back from the road on the corner of Well Strand which leads down to the riverside. Quaint in its appearance, the cottage retains period features including sash windows, stripped wooden floors and doors and deep skirtings, but has been tastefully brought up to date. The property offers very spacious accommodation comprising Entrance Hall, Sitting Room, Kitchen, Dining Room, 2 Bedrooms and Bathroom. Externally there is a rear garden accessed from the kitchen. AYRE PROPERTY SERVICES 01669 621312 ayrepropertyservices.co.uk