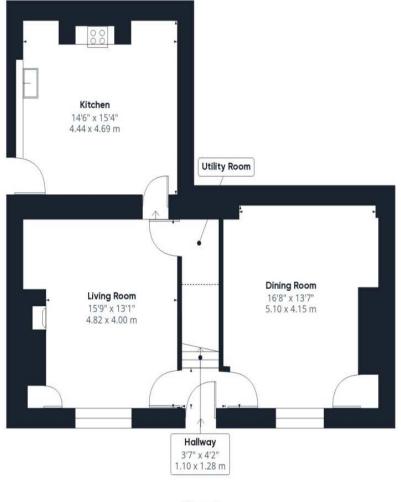

# 1 WELL STRAND ROTHBURY

£300,000 GUIDE PRICE

A period 2-storey house situated in the centre of the village within easy walking distance of all services and amenities. The property is set back from the road on the corner of Well Strand which leads down to the riverside. Quaint in its appearance, the cottage retains period features including sash windows, stripped wooden floors and doors and deep skirtings, but has been tastefully brought up to date. The property offers very spacious accommodation comprising Entrance Hall, Sitting Room, Kitchen, Dining Room, 2 Bedrooms and Bathroom. Externally there is a rear garden accessed from the kitchen. AYRE PROPERTY SERVICES 01669 621312 ayrepropertyservices.co.uk