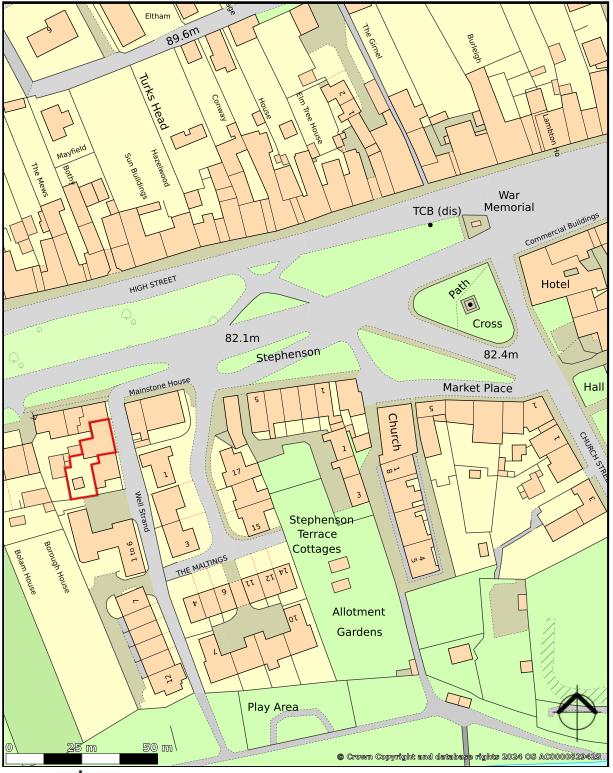

## Postcode

NE65 7UD

Title Number ND118601

#### Location

Please refere to the Location Plan within these Sale Particulars. For detailed directions please contact the selling agents.

#### Connetivity

Property Reference ARV-43983522 Details Prepared October 2024

1 Well Strand, Rothbury, Morpeth, NE65 7UD

created on edozo

Plotted Scale - 1:1,250