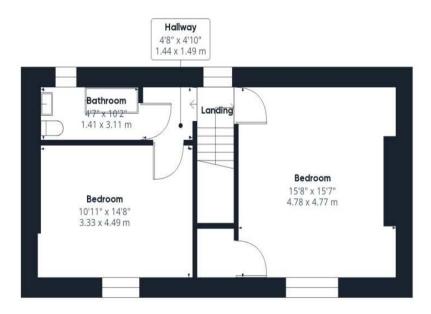

# 1 WELL STRAND ROTHBURY

£300,000 GUIDE PRICE

A period 2-storey house situated in the centre of the village within easy walking distance of all services and amenities. The property is set back from the road on the corner of Well Strand which leads down to the riverside. Quaint in its appearance, the cottage retains period features including sash windows, stripped wooden floors and doors and deep skirtings, but has been tastefully brought up to date. The property offers very spacious accommodation comprising Entrance Hall, Sitting Room, Kitchen, Dining Room, 2 Bedrooms and Bathroom. Externally there is a rear garden accessed from the kitchen. AYRE PROPERTY SERVICES 01669 621312 ayrepropertyservices.co.uk