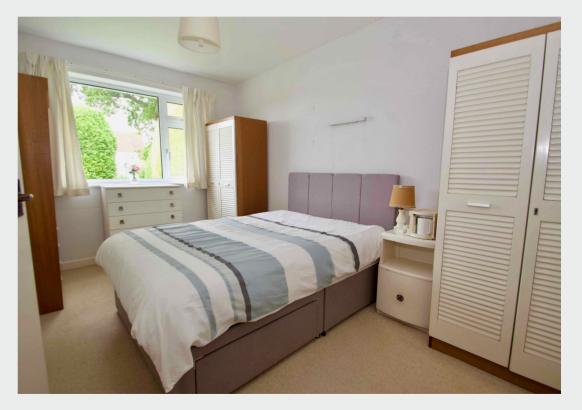

Moving onto the bedrooms, where both beds one and three enjoy front facing aspects, with bedroom two having a window overlooking the rear garden. Finally the family bathroom comprises of a shower enclosure, WC and wash hand basin.