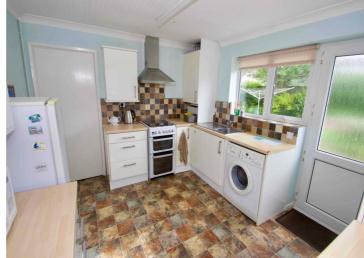

From the entrance hall, with a store cupboard to one side, doors then lead off to all principle rooms. The sitting room has a feature fireplace with an inset gas fire and a wide window, offering plenty of light from the front. On into the kitchen, which comprises a modern range of units with space and plumbing for a gas/electric cooker, washing machine and upright fridge/freezer. There are also dual aspect windows and a door to the rear.

## hollandandodam.co.uk

- Lovely detached bungalow affording a corner plot location and available with no onward chain
- The rear garden enjoys a great degree of seclusion and a lovely southerly aspect
- From the entrance hall, doors open to the three bedrooms, kitchen, bathroom and sitting room, Here, the sitting room enjoys a feature fireplace and a window to the front
- The kitchen has been updated with a range of wall, base and drawer units, with dual aspect windows to the side and rear
- There are three good bedrooms, with beds one and three having windows to the front, bedroom two faces to the rear
- The family bathroom includes a shower enclosure, WC and wash hand basin
- Outside, the house is set well back into the corner, behind a large front garden, driveway with parking for two cars to the single garage and opening into the secluded rear garden