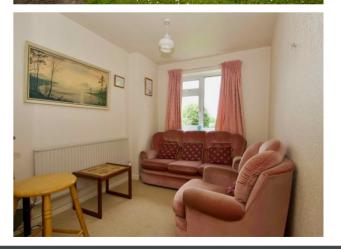

From the entrance hall, with a store cupboard to one side, doors then lead off to all principle rooms. The sitting room has a feature fireplace with an inset gas fire and a wide window, offering plenty of light from the front. On into the kitchen, which comprises a modern range of units with space and plumbing for a gas/electric cooker, washing machine and upright fridge/freezer. There are also dual aspect windows and a door to the rear.

## hollandandodam.co.uk

- Lovely detached bungalow affording a corner plot location and available with no onward chain
- The rear garden enjoys a great degree of seclusion and a lovely southerly aspect
- From the entrance hall, doors open to the three bedrooms, kitchen, bathroom and sitting room, Here, the sitting room enjoys a feature fireplace and a window to the front
- The kitchen has been updated with a range of wall, base and drawer units, with dual aspect windows to the side and rear
- There are three good bedrooms, with beds one and three having windows to the front, bedroom two faces to the rear
- The family bathroom includes a shower enclosure, WC and wash hand basin
- Outside, the house is set well back into the corner, behind a large front garden, driveway with parking for two cars to the single garage and opening into the secluded rear garden