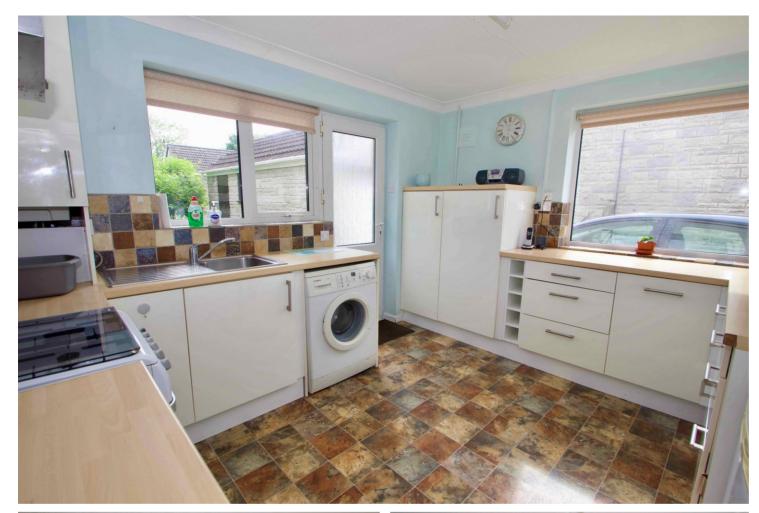

From the entrance hall, with a store cupboard to one side, doors then lead off to all principle rooms. The sitting room has a feature fireplace with an inset gas fire and a wide window, offering plenty of light from the front. On into the kitchen, which comprises a modern range of units with space and plumbing for a gas/electric cooker, washing machine and upright fridge/freezer. There are also dual aspect windows and a door to the rear.

## hollandandodam.co.uk

- Lovely detached bungalow affording a corner plot location and available with no onward chain
- The rear garden enjoys a great degree of seclusion and a lovely southerly aspect
- From the entrance hall, doors open to the three bedrooms, kitchen, bathroom and sitting room, Here, the sitting room enjoys a feature fireplace and a window to the front
- The kitchen has been updated with a range of wall, base and drawer units, with dual aspect windows to the side and rear
- There are three good bedrooms, with beds one and three having windows to the front, bedroom two faces to the rear
- The family bathroom includes a shower enclosure, WC and wash hand basin
- Outside, the house is set well back into the corner, behind a large front garden, driveway with parking for two cars to the single garage and opening into the secluded rear garden