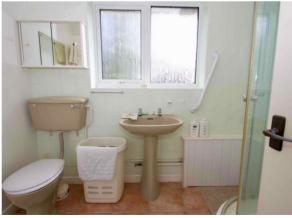

Moving onto the bedrooms, where both beds one and three enjoy front facing aspects, with bedroom two having a window overlooking the rear garden. Finally the family bathroom comprises of a shower enclosure, WC and wash hand basin.

## hollandandodam.co.uk

- Lovely detached bungalow affording a corner plot location and available with no onward chain
- The rear garden enjoys a great degree of seclusion and a lovely southerly aspect
- From the entrance hall, doors open to the three bedrooms, kitchen, bathroom and sitting room, Here, the sitting room enjoys a feature fireplace and a window to the front
- The kitchen has been updated with a range of wall, base and drawer units, with dual aspect windows to the side and rear
- There are three good bedrooms, with beds one and three having windows to the front, bedroom two faces to the rear
- The family bathroom includes a shower enclosure, WC and wash hand basin
- Outside, the house is set well back into the corner, behind a large front garden, driveway with parking for two cars to the single garage and opening into the secluded rear garden