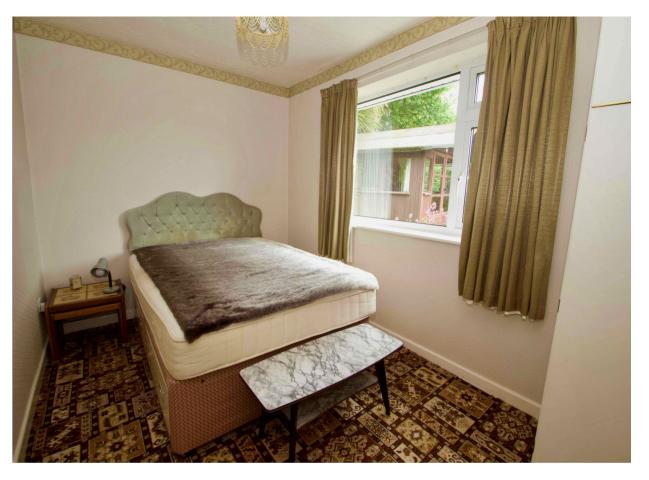

Moving onto the bedrooms, where both beds one and three enjoy front facing aspects, with bedroom two having a window overlooking the rear garden. Finally the family bathroom comprises of a shower enclosure, WC and wash hand basin.

## hollandandodam.co.uk

- Lovely detached bungalow affording a corner plot location and available with no onward chain
- The rear garden enjoys a great degree of seclusion and a lovely southerly aspect
- From the entrance hall, doors open to the three bedrooms, kitchen, bathroom and sitting room, Here, the sitting room enjoys a feature fireplace and a window to the front
- The kitchen has been updated with a range of wall, base and drawer units, with dual aspect windows to the side and rear
- There are three good bedrooms, with beds one and three having windows to the front, bedroom two faces to the rear
- The family bathroom includes a shower enclosure, WC and wash hand basin
- Outside, the house is set well back into the corner, behind a large front garden, driveway with parking for two cars to the single garage and opening into the secluded rear garden