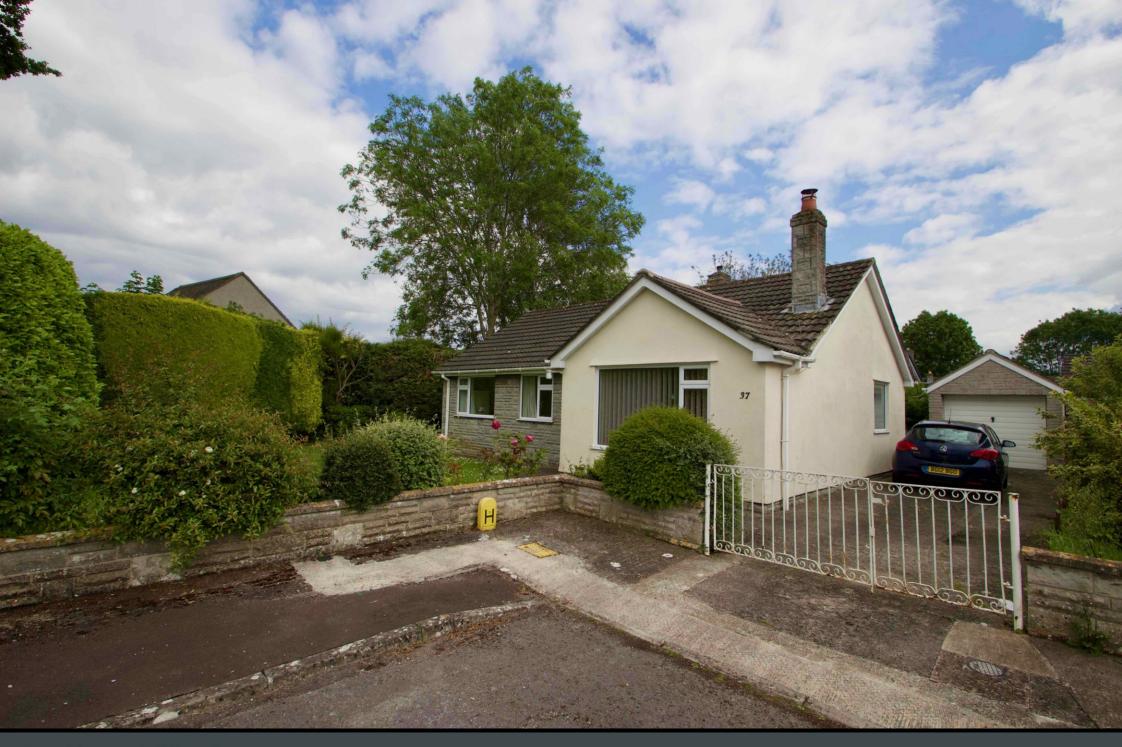

# Description

Affording a secluded location, set into the corner of the cul-de-sac, benefitting from a large lawned garden to the front and secluded garden to the rear. This lovely three bedroom detached bungalow, also benefits from an updated kitchen and is available with No Onward Chain.

# Location

The property is situated in a residential area of the town, within approximately three quarters of a mile of the town centre. Street is a popular mid Somerset town famous as the home of Clarks Shoes and Millfield School and now popular with shoppers visiting Clarks Village. Street provides primary schooling, Crispin Comprehensive School, Strode College, Strode Theatre, indoor and open air swimming pools and a choice of pubs and eating places. The historic town of Glastonbury is within 3 miles, the Cathedral City of Wells 9 miles and the M5 motorway interchange at Dunball, Bridgwater is approximately 14 miles. The major centres of Bristol, Bath and Taunton are all within an hour's drive.