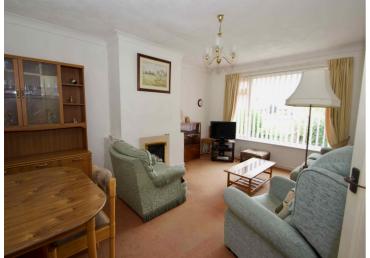

From the entrance hall, with a store cupboard to one side, doors then lead off to all principle rooms. The sitting room has a feature fireplace with an inset gas fire and a wide window, offering plenty of light from the front. On into the kitchen, which comprises a modern range of units with space and plumbing for a gas/electric cooker, washing machine and upright fridge/freezer. There are also dual aspect windows and a door to the rear.

## hollandandodam.co.uk

- Lovely detached bungalow affording a corner plot location and available with no onward chain
- The rear garden enjoys a great degree of seclusion and a lovely southerly aspect
- From the entrance hall, doors open to the three bedrooms, kitchen, bathroom and sitting room, Here, the sitting room enjoys a feature fireplace and a window to the front
- The kitchen has been updated with a range of wall, base and drawer units, with dual aspect windows to the side and rear
- There are three good bedrooms, with beds one and three having windows to the front, bedroom two faces to the rear
- The family bathroom includes a shower enclosure, WC and wash hand basin
- Outside, the house is set well back into the corner, behind a large front garden, driveway with parking for two cars to the single garage and opening into the secluded rear garden