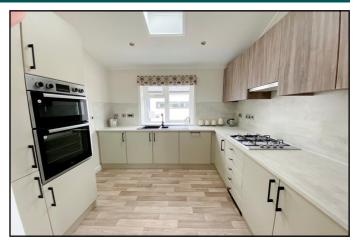

- Hall with useful storage cupboard
- Superb Kitchen with integrated appliances
- Utility Room with integrated appliances
- Large Lounge/Dining Room with far reaching views
- Study with fitted desk unit
- 2 Double Bedrooms (Bedroom 1 with walk-in wardrobe)
- En-Suite Shower Room
- Luxury Bathroom
- Vaulted Ceilings with LED lighting
- Gas central Heating & PVCu Double-Glazing
- Fully Furnished
- Parking on Plot

- Hall with useful storage cupboards
- Superb Kitchen with integrated appliances
- Utility Room with integrated appliances
- Large Lounge/Dining Room with feature fireplace
- Study with fitted desk unit
- 2 Double Bedrooms (Bedroom 1 with Dressing Area)
- En-Suite Shower Room
- Luxury Bathroom
- Gas central Heating & PVCu Double-Glazing
- Fully Furnished
- Parking on Plot