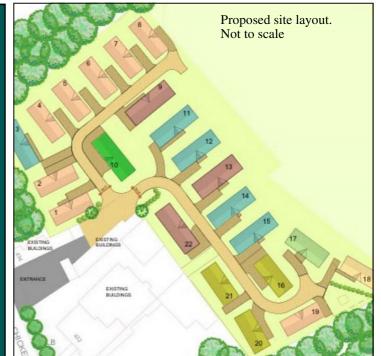

# Montevideo Park Chickerell Weymouth, Dorset

Outstanding New Park with 1 Luxury Home ready for early occupation!

New Luxury Development Close to the South West Coastal Path

### A Select, Gated Development

Set on the outskirts of Weymouth Town Centre, this exceptional new developing Residential park is a short walk from Chickerell Downs and the popular South West Coastal Path with wonderful see views. This secluded park is ideally placed for local shopping, café's and regular bus services. Within a short distance of the park is outstanding countryside and blue flag beaches.

As each home arrives, this gated development will simply get better and better, ending up with a wonderful high quality Residential Park having a cluster of spacious, high specification Park Homes, many with far reaching views, good-sized plots & 'On-Plot' Parking. A well behaved pet is welcome.

- Residential Park for all year living
- Pet Friendly—simple conditions apply—please enquire for more information
- Parking—'On-Plot' for 2 cars (where plot allows)
- Gated Park Entrance
- Council tax: 'A' Band
- No Stamp Duty
- Age Restriction 50 Plus
- Pitch Fee approx £214.58 per month including water—subject to annual review
- High Specification, Stylish Interior & Fully Furnished Park Homes of various designs & sizes
- Mains Electric. LPG Gas.