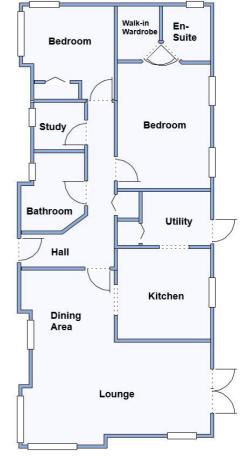

#### 45' x 20' Price £240,000

Kitchen: approx 9'3" x 9'2" Utility Room: 7' x 5'6" Lounge/Dining Room: approx 19'1" x 17' overall max Study: approx 5'7" x 4'6" Bedroom 1: approx 12'2" x 9'5"max Plus Walk-In Wardrobe Bedroom 2: approx 10' x 9'6"

- Hall with useful storage cupboard
- Superb Kitchen with integrated appliances
- Utility Room with integrated appliances
- Large Lounge/Dining Room with far reaching views
- Study with fitted desk unit
- 2 Double Bedrooms (Bedroom 1 with walk-in wardrobe)
- En-Suite Shower Room
- Luxury Bathroom
- Vaulted Ceilings with LED lighting
- Gas central Heating & PVCu Double-Glazing
- Fully Furnished
- Parking on Plot

This drawing has been prepared for diagrammatic purposes only. Not to scale.