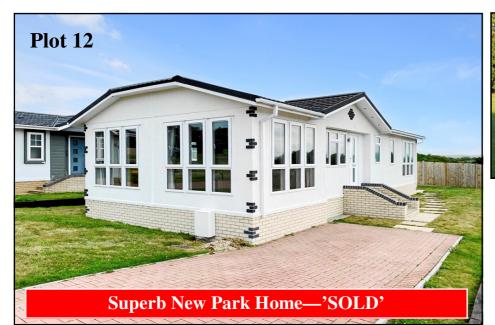

#### Omar 'Colorado'

#### 45' x 20'

SOLD

Kitchen: approx 11'4" x 7'7" Utility Room: 9'2" x 5' Lounge/Dining Room: approx 19' x 17'3" overall max Study: approx 5'9" x 5' Bedroom 1: approx 10'5" x 9'3" Plus Dressing Area Bedroom 2: approx 10'5" x 9'2"

- Hall with useful storage cupboards
- Superb Kitchen with integrated appliances
- Utility Room with integrated appliances
- Large Lounge/Dining Room with feature fireplace
- Study with fitted desk unit
- 2 Double Bedrooms (Bedroom 1 with Dressing Area)
- En-Suite Shower Room
- Luxury Bathroom
- Gas central Heating & PVCu Double-Glazing
- Fully Furnished
- Parking on Plot