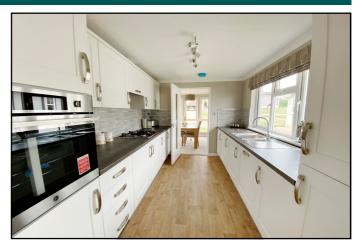

#### 45' x 20' Price £240,000

Kitchen: approx 9'3" x 9'2" Utility Room: 7' x 5'6" Lounge/Dining Room: approx 19'1" x 17' overall max Study: approx 5'7" x 4'6" Bedroom 1: approx 12'2" x 9'5"max Plus Walk-In Wardrobe Bedroom 2: approx 10' x 9'6"

- Hall with useful storage cupboard
- Superb Kitchen with integrated appliances
- Utility Room with integrated appliances
- Large Lounge/Dining Room with far reaching views
- Study with fitted desk unit
- 2 Double Bedrooms (Bedroom 1 with walk-in wardrobe)
- En-Suite Shower Room
- Luxury Bathroom
- Vaulted Ceilings with LED lighting
- Gas central Heating & PVCu Double-Glazing
- Fully Furnished
- Parking on Plot