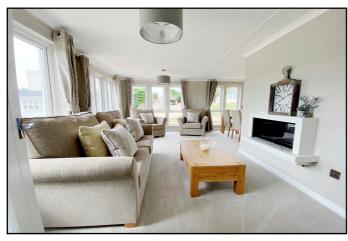

- Hall with useful storage cupboard
- Superb Kitchen with integrated appliances
- Utility Room with integrated appliances
- Large Lounge/Dining Room with far reaching views
- Study with fitted desk unit
- 2 Double Bedrooms (Bedroom 1 with walk-in wardrobe)
- En-Suite Shower Room
- Luxury Bathroom
- Vaulted Ceilings with LED lighting
- Gas central Heating & PVCu Double-Glazing
- Fully Furnished
- Parking on Plot

### **Stylish Interior Design & Fully Furnished**

**IMPORTANT NOTE:** These particulars are believed to be correct but their accuracy is not guaranteed. They do not form part of any contract. Nothing in these particulars shall be deemed to be a statement that the property is in good structural condition or otherwise, nor that any of the services, appliances, equipment or facilities are in good working order or have been tested. Purchasers should satisfy themselves on such matters prior to purchase.