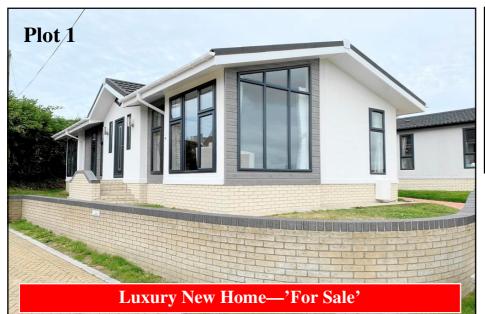

## Viewing by Appointment Only Telephone: 01202 877511

Stately Albion 'Wentwood'

#### 45' x 20' Price £240,000

Kitchen: approx 9'3" x 9'2" Utility Room: 7' x 5'6" Lounge/Dining Room: approx 19'1" x 17' overall max Study: approx 5'7" x 4'6" Bedroom 1: approx 12'2" x 9'5"max Plus Walk-In Wardrobe Bedroom 2: approx 10' x 9'6"

- Hall with useful storage cupboard
- Superb Kitchen with integrated appliances
- Utility Room with integrated appliances
- Large Lounge/Dining Room with far reaching views
- Study with fitted desk unit
- 2 Double Bedrooms (Bedroom 1 with walk-in wardrobe)
- En-Suite Shower Room
- Luxury Bathroom
- Vaulted Ceilings with LED lighting
- Gas central Heating & PVCu Double-Glazing
- Fully Furnished
- Parking on Plot