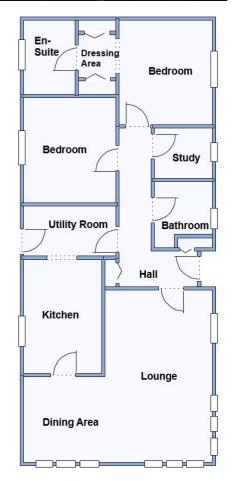

#### 45' x 20'

SOLD

Kitchen: approx 11'4" x 7'7" Utility Room: 9'2" x 5' Lounge/Dining Room: approx 19' x 17'3" overall max Study: approx 5'9" x 5' Bedroom 1: approx 10'5" x 9'3" Plus Dressing Area Bedroom 2: approx 10'5" x 9'2"

- Hall with useful storage cupboards
- Superb Kitchen with integrated appliances
- Utility Room with integrated appliances
- Large Lounge/Dining Room with feature fireplace
- Study with fitted desk unit
- 2 Double Bedrooms (Bedroom 1 with Dressing Area)
- En-Suite Shower Room
- Luxury Bathroom
- Gas central Heating & PVCu Double-Glazing
- Fully Furnished
- Parking on Plot

This drawing has been prepared for diagrammatic purposes only. Not to scale.