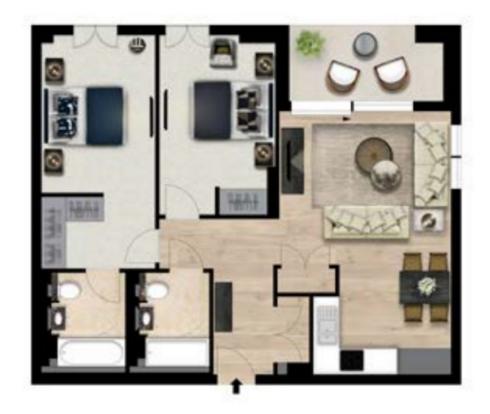

2 Bedroom 2 bath Flat, Edgware Road, Paddington, London W2

https://ginvestments.london

New Build Apartment with Balcony to Rent on Edgware Road in West End Gate in London.

- Interior Designed with luxury furniture
- Private Balcony
- On-site Gym
- Spa and swimming Pool
- Cinema Media Room
- Board Room
- 24 hour concierge
- CCTV

### Edgware Road, Paddington, London W2

Indulge in the epitome of luxury living with this newly refurbished apartment boasting a balcony, located in the prestigious West End Gate development on Edgware Road in London.