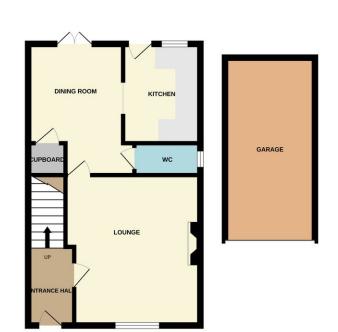

#### **Entrance Hall**

stairs rising to the first floor, fitted carpet, wall mounted radiator and double glazed door to the front aspect.

#### Lounge

uPVC double glazed window to the front aspect, wall mounted radiator, fitted carpet, TV point, textured and coved ceiling, fireplace with inset electric heater.

#### **Dining Room**

French doors leading out to the rear garden, wood effect vinyl flooring, under stairs cupboard, coved and textured ceiling and wall mounted radiator.

#### Kitchen

Fitted kitchen with a range of wall and base units, rolled edge work surfaces, stainless steel inset sink/drainer with mixer tap over, tiled splashbacks, electric oven, gas hob with extractor hood over, plumbing for washing machine, gas fired central heating boiler, tiled flooring, space for fridge freezer, uPVC double window to the rear aspect over looking the garden and double glazed door.

#### Cloakroom

uPVC double glazed opaque window to the side aspect, Low level WC, wash hand basin, tiled splashbacks, wall mounted radiator and wood effect vinyl flooring.

Garage: Up and over door to front, pedestrian door to side, power and light.

# Floorplan

GROUND FLOOR

**Energy Efficiency Rating** Current Potential Very energy efficient - lower running costs (92 plus) 🛕 B C (69-80) D (55-68) Ξ (39-54) F (21-38) G (1-20) Not energy efficient - higher running costs