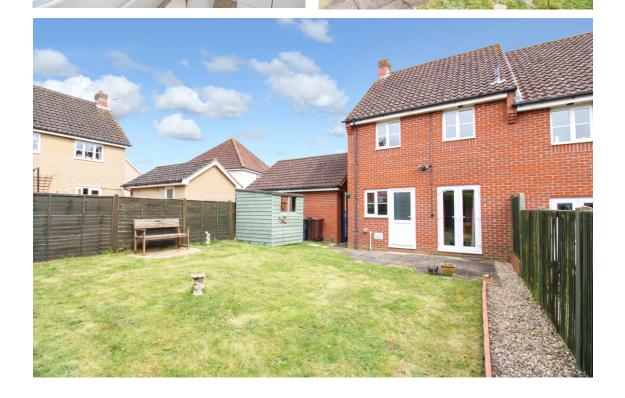

#### Outside

Front Garden: Mainly laid to lawn, borders with shrubs and gated access to the rear.

Rear Garden: mainly laid to Lawn, patio, timber framed shed and fenced boundaries.

Driveway: Off street parking

Garage: Up and over door to front, pedestrian door to side, power and light.