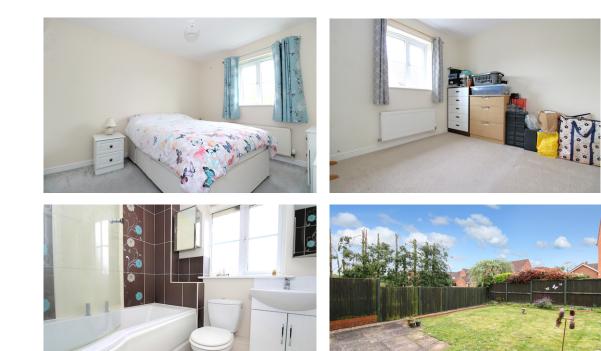

#### Master Bedroom

uPVC double glazed window to the front aspect, fitted carpet, wall mounted radiator, range of built in wardrobes and door to:

#### Bedroom 2

uPVC double glazed window to the rear aspect, wall mounted radiator, fitted carpet and textured ceiling.

#### Bathroom

uPVC double glazed obscured window to the rear aspect, Three piece suite comprising low level WC, vanity unit with inset wash hand basin, bath with shower over and glass screen, part tiled walls, extractor fan and tiled flooring.

#### Outside

Front Garden: Mainly laid to lawn, borders with shrubs and gated access to the rear.

Rear Garden: mainly laid to Lawn, patio, timber framed shed and fenced boundaries.

Driveway: Off street parking