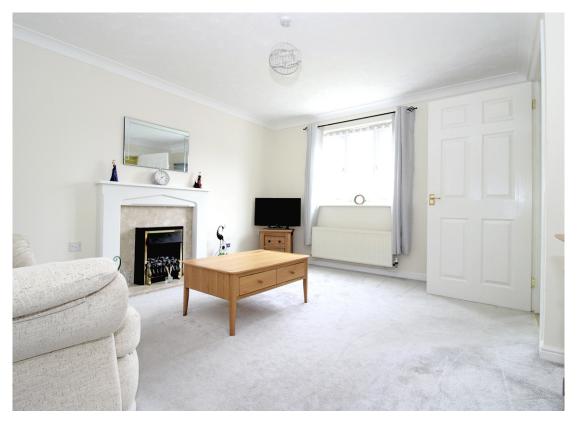

#### Lounge

uPVC double glazed window to the front aspect, wall mounted radiator, fitted carpet, TV point, textured and coved ceiling, fireplace with inset electric heater.