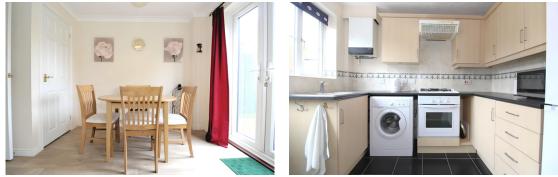

#### **Dining Room**

French doors leading out to the rear garden, wood effect vinyl flooring, under stairs cupboard, coved and textured ceiling and wall mounted radiator.

#### Kitchen

Fitted kitchen with a range of wall and base units, rolled edge work surfaces, stainless steel inset sink/drainer with mixer tap over, tiled splashbacks, electric oven, gas hob with extractor hood over, plumbing for washing machine, gas fired central heating boiler, tiled flooring, space for fridge freezer, uPVC double window to the rear aspect over looking the garden and double glazed door.