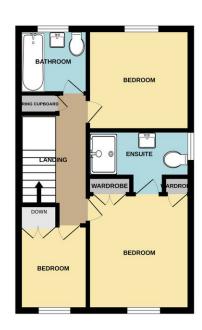

#### **First Floor Landing**

Doors to all bedrooms, Airing cupboard, loft access, wall mounted radiator and fitted carpet.

#### Master Bedroom

uPVC double glazed window to the front aspect, fitted carpet, wall mounted radiator, range of built in wardrobes and door to:

#### Ensuite

uPVC double glazed opaque window to the side aspect, Low level WC, vanity unit with inset wash hand basin, shower cubicle, part tiled walls, extractor fan, LED mirror and heated towel rail.

#### Bedroom 2

uPVC double glazed window to the rear aspect, wall mounted radiator, fitted carpet and textured ceiling.

#### Bedroom 3

uPVC double glazed window to the front aspect, wall mounted radiator, fitted carpet and textured ceiling and built in cupboard.

#### Bathroom

uPVC double glazed obscured window to the rear aspect, Three piece suite comprising low level WC, vanity unit with inset wash hand basin, bath with shower over and glass screen, part tiled walls, extractor fan and tiled flooring.

# Floorplan

GROUND FLOOR

**Energy Efficiency Rating** Current Potential Very energy efficient - lower running costs (92 plus) 🛕 B C (69-80) D (55-68) Ξ (39-54) F (21-38) G (1-20) Not energy efficient - higher running costs

## EPC

1ST FLOOR