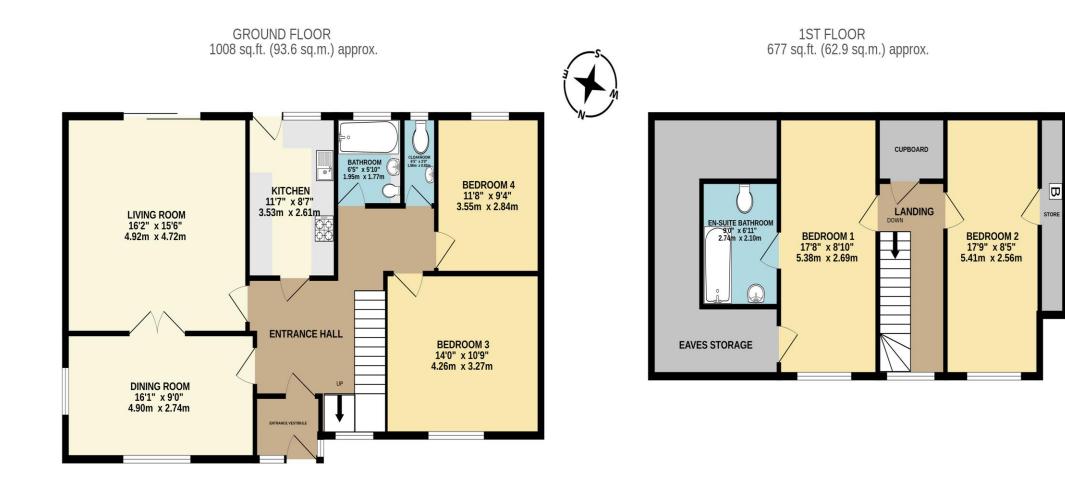

Accommodation briefly comprises two large receptions, modern kitchen, family bathroom, cloakroom and two double bedrooms on the ground floor, whilst there are a further two double bedrooms and an En-suite bathroom on the first floor.

#### Accommodation

Set within a desirable road, this lovely family home has generous and well presented rooms throughout.

Upon entering the property, you come to a good size porch with ample space for shoe and coat storage.

A door leads into a spacious entrance hall with stairs rising to the first floor and doors leading to all principle rooms including: a spacious sitting room with feature living flame fire and tri-folding doors which lead out to the rear garden. Interconnecting double doors give access to the dining room which has ample space for a dining table and chairs, this room can also be accessed via the entrance hall.

kitchen offers a beautifully The presented modern shaker style kitchen with matching base and wall mounted units, dark Quartz worksurface with inset sink and etched in drainer. Within kitchen there are integrated the appliances including an eye level oven, microwave, integrated grill, fridge freezer, dishwasher and space and plumbing for a washing machine. A door from the kitchen gives access to the rear garden.

The family bathroom is a good size and offers a modern suite to include an Lshaped bath with glass screen and shower over, vanity wash hand basin with storage under and a closed coupled WC. In addition this floor offers a further cloakroom and two generous double bedrooms.

The first floor benefits from a large landing which could double up as an office space with doors leading to two double bedrooms both with a fantastic view over the local area and the master benefiting from an en-suite bathroom.

#### TOTAL FLOOR AREA : 1685 sq.ft. (156.5 sq.m.) approx.

Whilst every attempt has been made to ensure the accuracy of the floorplan contained here, measurements of doors, windows, rooms and any other items are approximate and no responsibility is taken for any error, omission or mis-statement. This plan is for illustrative purposes only and should be used as such by any prospective purchaser. The services, systems and appliances shown have not been tested and no guarantee as to their operability or efficiency can be given. Made with Metropix ©2023