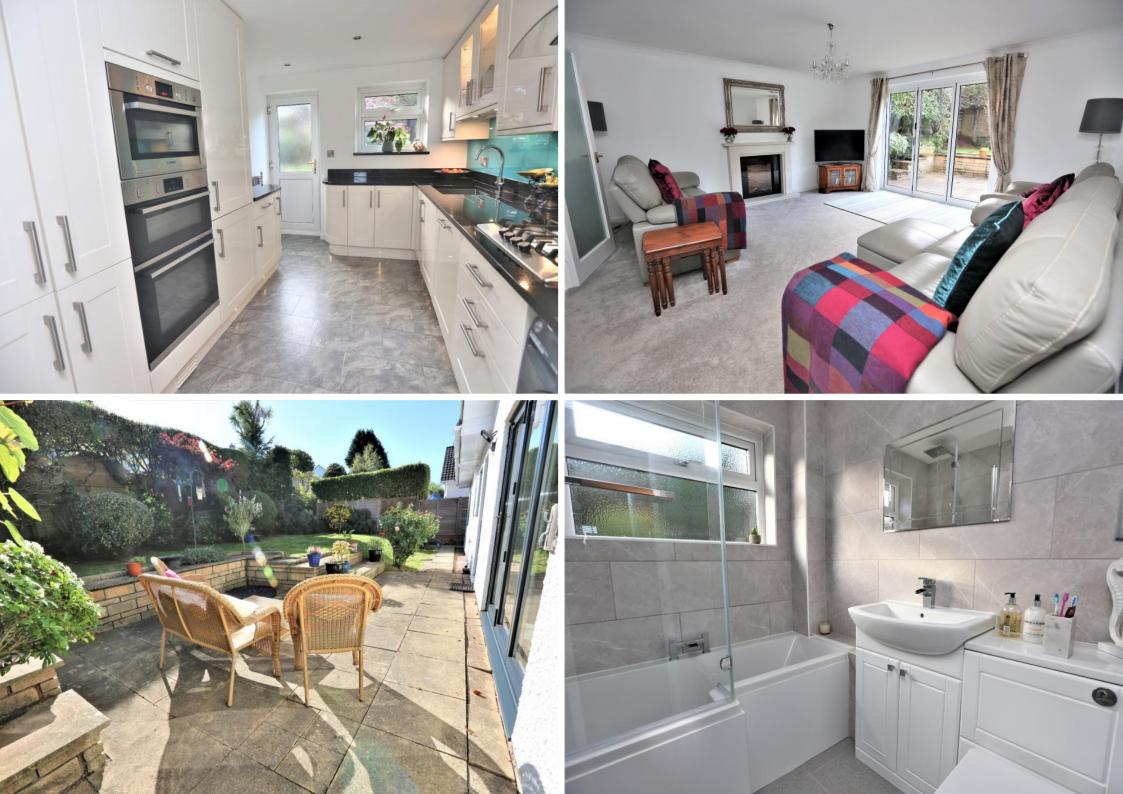

# woodshomes.co.uk

Woods Homes homes are delighted to offer to the market this beautifully presented family home situated in the highly regarded area of Wellswood. With a sea view, double garage and a south facing garden, this property really has it all to offer.

Accommodation briefly comprises two large receptions, modern kitchen, family bathroom, cloakroom and two double bedrooms on the ground floor, whilst there are a further two double bedrooms and an En-suite bathroom on the first floor.

kitchen offers a beautifully The presented modern shaker style kitchen with matching base and wall mounted units, dark Quartz worksurface with inset sink and etched in drainer. Within kitchen there are integrated the appliances including an eye level oven, microwave, integrated grill, fridge freezer, dishwasher and space and plumbing for a washing machine. A door from the kitchen gives access to the rear garden.

The family bathroom is a good size and offers a modern suite to include an Lshaped bath with glass screen and shower over, vanity wash hand basin with storage under and a closed coupled WC. In addition this floor offers a further cloakroom and two generous double bedrooms.

### Step Outside

To the rear of the property there is a southerly facing enclosed garden which has a selection of mature shrubs, trees, lawn and a patio area, ideal for al fresco dining. To the front of the property there is a large terrace that benefits from stunning views over Wellswood and out to sea. In addition to this there is ample off road parking and a double garage.