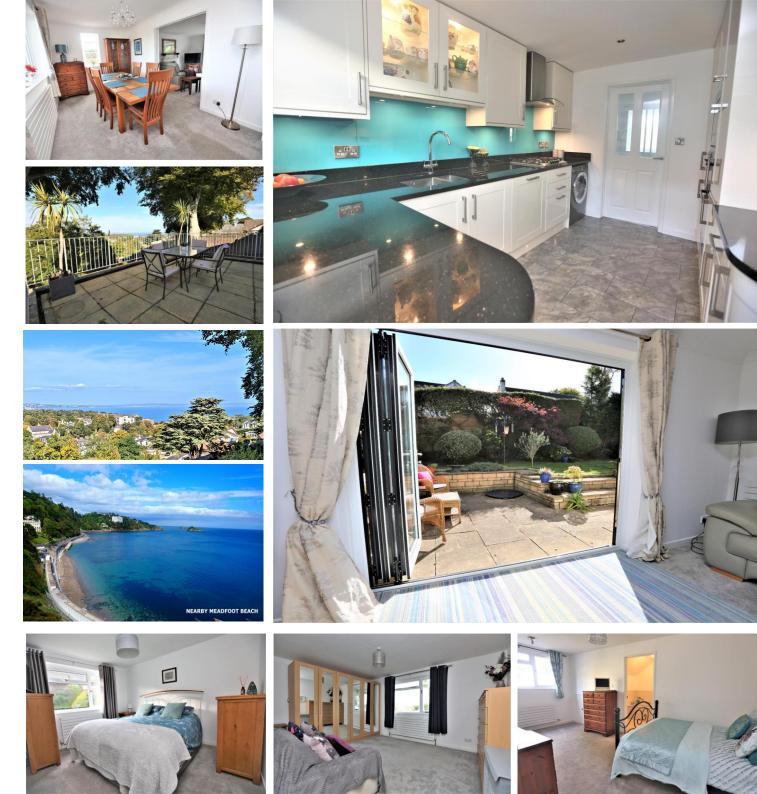

A door leads into a spacious entrance hall with stairs rising to the first floor and doors leading to all principle rooms including: a spacious sitting room with feature living flame fire and tri-folding doors which lead out to the rear garden. Interconnecting double doors give access to the dining room which has ample space for a dining table and chairs, this room can also be accessed via the entrance hall.

kitchen offers a beautifully The presented modern shaker style kitchen with matching base and wall mounted units, dark Quartz worksurface with inset sink and etched in drainer. Within kitchen there are integrated the appliances including an eye level oven, microwave, integrated grill, fridge freezer, dishwasher and space and plumbing for a washing machine. A door from the kitchen gives access to the rear garden.

The first floor benefits from a large landing which could double up as an office space with doors leading to two double bedrooms both with a fantastic view over the local area and the master benefiting from an en-suite bathroom.

### Step Outside

To the rear of the property there is a southerly facing enclosed garden which has a selection of mature shrubs, trees, lawn and a patio area, ideal for al fresco dining. To the front of the property there is a large terrace that benefits from stunning views over Wellswood and out to sea. In addition to this there is ample off road parking and a double garage.