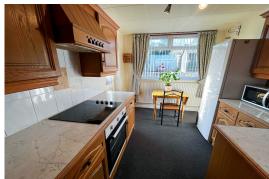

Dining Room 3.26 m x 3.69 m (10'8" x 12'1") UPVC double glazed window to rear, storage cupboard with window to side aspect, door to kitchen, feature fireplace, radiator.

Kitchen Diner 5.82 m x 2.59 m (19'1" x 8'6") UPVC window to rear aspect, base and wall units with roll top work surface, sink unit, part tiled walls, wall mounted boiler, integrated oven, hob and extractor above, space for fridge, radiator, door to rear garden.