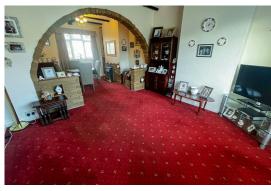

**COUNCIL TAX BAND: B EPC RATING: D** 

Entrance Hallway Stairs rising to the first floor, door to lounge, radiator.

Lounge

4.30 m x 3.77 m (14'1" x 12'4") Double glazed bay window to front aspect, radiator, archway leading to dining room.