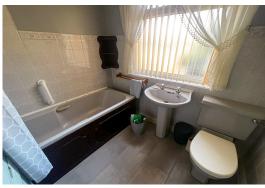

### **Bathroom**

Double glazed window to rear, three piece suite comprising of panelled bath with shower above, WC, and pedestal hand wash basin, part tiled walls, radiator.