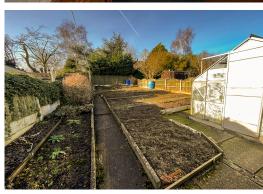

#### Outside

To the front is a lawned garden with mature shrubs and borders, driveway providing ample off street parking with gated access to the rear garden.

To the rear is a large garden with two brick outbuildings, greenhouses, paved areas, and allotment style garden, in which the owner had grown some vegetables in.