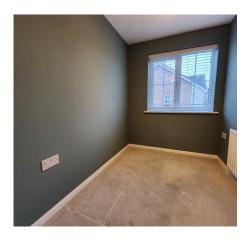

### **BEDROOM 2**

10'10" x 8'2" (3.30 m x 2.50 m) Fitted wardrobes. Window to rear aspect.

#### **BEDROOM 3**

8'10" x 5'7" (2.70 m x 1.70 m) Built in single wardrobe. Window to rear aspect