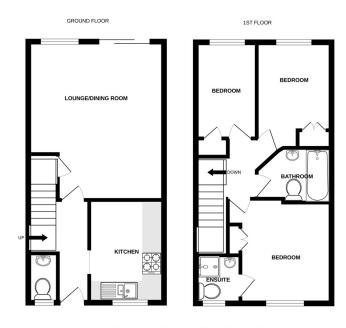

## ENTRANCE HALL

### WC

Window to front aspect. WC and hand basin.

#### **KITCHEN**

10'10" x 7'7" (3.30 m x 2.30 m) A range of wall and base units with worktop over. Freestanding dishwasher and washing machine. Integrated fridge/freezer and oven with

### LOUNGE/DINER

16'9" x 14'1" (5.10 m x 4.30 m) Window and sliding doors to rear aspect.

hob over. Window to front aspect.

## **BEDROOM 1**

11'10" x 8'10" (3.60 m x 2.70 m) Built in double wardrobes. Window to front aspect, door to:

### **EN-SUITE**

Shower cubical, WC and hand basin. Window to front aspect.

### **BEDROOM 2**

10'10" x 8'2" (3.30 m x 2.50 m) Fitted wardrobes. Window to rear aspect.

#### **BEDROOM 3**

8'10" x 5'7" (2.70 m x 1.70 m) Built in single wardrobe. Window to rear aspect

### BATHROOM

WC, hand basin, bath with shower over. Window to side aspect.

Whilst every attempt has been made to ensure the accuracy of the floogistar contained here, measurements of doors, windows, rooms and any other them are approximation and no responsibility is taken for any entry, emission or mis-statement. This plan is for illustrative purposes only and should be used as such by any prospective purchaser. The services, systems and applicance shown have no been related and no guarantee as to their operability or efficiency can be given. Made with Metropy Co2022