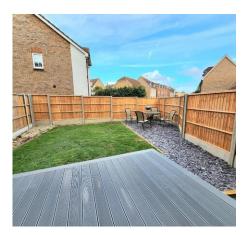

### OUTSIDE

To the rear the garden is laid to lawn with large slate area. Decking leads from the sliding patio doors. Timber fence surround. Side access. Opposite the property is the single garage and driveway for 1 car. To the side of the property is the additional parking for 2 cars.