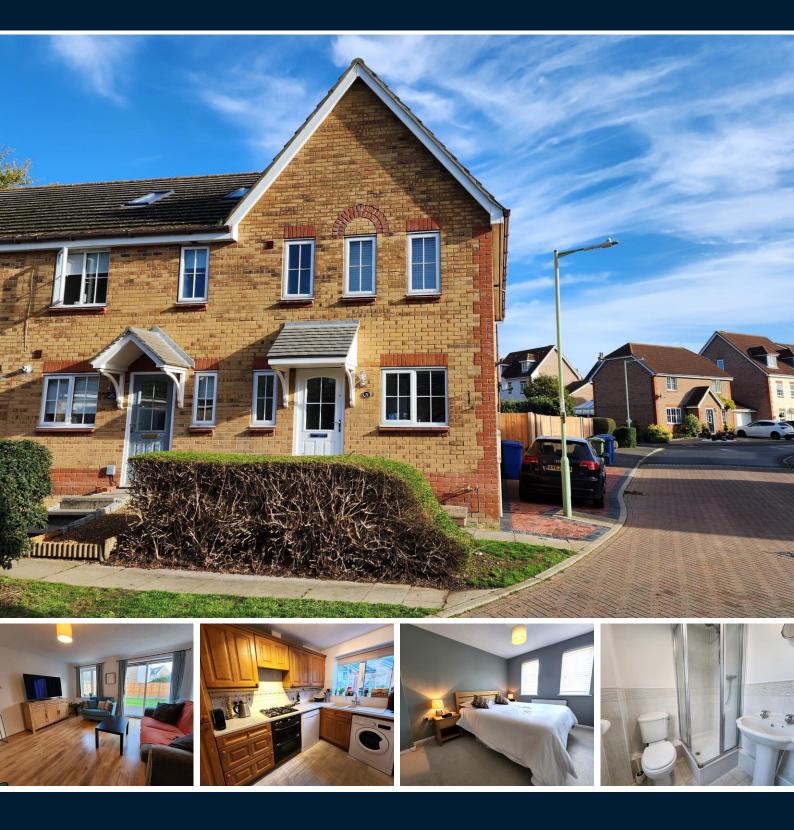

Rubens Walk, Sudbury

£1,300

# **Property Summary**

Available December! A well presented, unfurnished 3 bedroom end of terrace home, with garage and parking for three cars. Benefits include lounge/diner, kitchen, ground floor WC, built in wardrobes and en-suite to master bedroom. Pets considered

- 3 Bedrooms
- Lounge/Diner
- Kitchen
- Ground Floor WC
- En-suite
- Built in Wardrobes

Available December! A well presented, unfurnished 3 bedroom end of terrace home, with garage and parking for three cars. Benefits include lounge/diner, kitchen, ground floor WC, built in wardrobes and ensuite to master bedroom. Pets considered

## ENTRANCE HALL

### WC

Window to front aspect. WC and hand basin.

#### **KITCHEN**

10'10" x 7'7" (3.30 m x 2.30 m) A range of wall and base units with worktop over. Freestanding dishwasher and washing machine. Integrated fridge/freezer and oven with

### LOUNGE/DINER

16'9" x 14'1" (5.10 m x 4.30 m) Window and sliding doors to rear aspect.

hob over. Window to front aspect.

## **BEDROOM 1**

11'10" x 8'10" (3.60 m x 2.70 m) Built in double wardrobes. Window to front aspect, door to:

### **EN-SUITE**

Shower cubical, WC and hand basin. Window to front aspect.

### **BEDROOM 2**

10'10" x 8'2" (3.30 m x 2.50 m) Fitted wardrobes. Window to rear aspect.

#### **BEDROOM 3**

8'10" x 5'7" (2.70 m x 1.70 m) Built in single wardrobe. Window to rear aspect

### BATHROOM

WC, hand basin, bath with shower over. Window to side aspect.