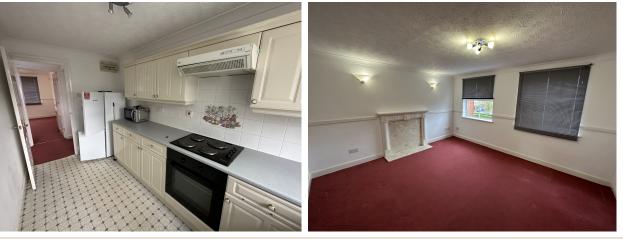

#### EPC

| Communal Entrance | Main door into communal entrance hall with stairs to first floor and property                                                                                                                                                   |
|-------------------|---------------------------------------------------------------------------------------------------------------------------------------------------------------------------------------------------------------------------------|
| Entrance Hall     | Having security entryphone, airing cupboard housing the lagged hot water cylinder fitted with an immersion heater                                                                                                               |
| Lounge            | 4.06 x 3.56 - (13'4" x 11'8") having a fireplace surround with marble insert and hearth, two sealed unit double glazed windows, two wall light points and slimline night storage heater                                         |
| Kitchen           | 3.96 x 1.83 - (13'0" x 6'0") Having a range of base and wall<br>units with roll edge worktop, built in oven and hob, washing<br>machine, fridge freezer, double glazed window and wall<br>mounted electric heater               |
| Bedroom           | 3.05 x 3.96 - (10'0" x 13'0") Having two single fronted fitted wardrobes with a range of three double fronted high level cupboards adjoining, slimline night storage heater and double glazed window                            |
| Bathroom          | Having suite consisting of a panelled bath with electric shower<br>over, pedestal wash basin and low level WC. Part tiled walls,<br>wall mounted electric light/shaver point, extractor fan and wall<br>mounted electric heater |
| Outside           | Ample parking and communal bin area to the front and communal gardens with clothes drying facilities to the rear                                                                                                                |