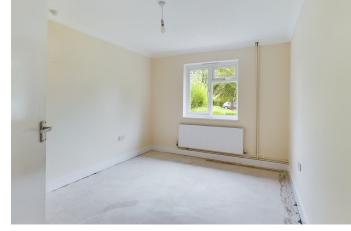

Covered entrance porch Glazed entrance door to:

Lobby Radiator, meter cupboard. Door to:

**Sitting room** 12'9" x 10'6" (3.89 m x 3.20 m) Radiator, window to the front. opening to:

**Dining room** 7'5" x 7'2" (2.26 m x 2.18 m) Window to the rear, radiator.