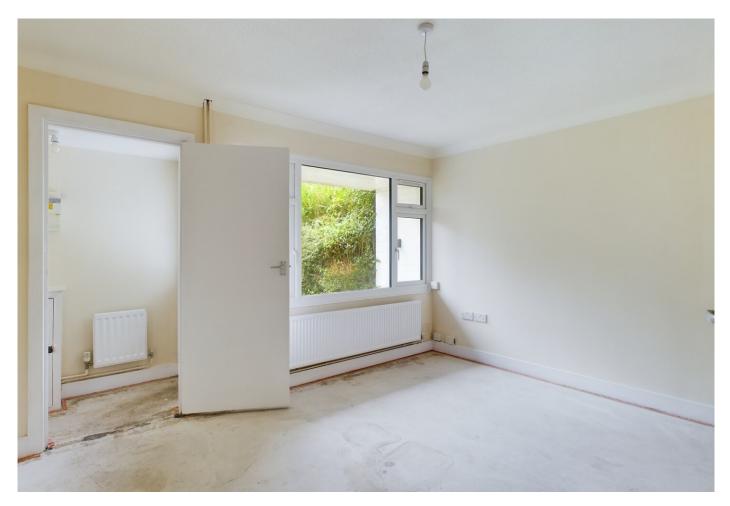

Covered entrance porch Glazed entrance door to:

Lobby Radiator, meter cupboard. Door to:

**Sitting room** 12'9" x 10'6" (3.89 m x 3.20 m) Radiator, window to the front. opening to:

**Dining room** 7'5" x 7'2" (2.26 m x 2.18 m) Window to the rear, radiator.