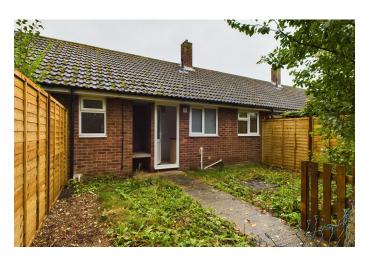

## Shared Ownership £145,000

Located on a residential road, close to the High Street, with numerous shops, and amenities. This well presented one bedroom mid terraced bungalow, built of traditional construction in 1964 is sold on a 50% share with SCDC. Lounge and dining area, double bedroom and fitted kitchen, bathroom and small enclosed rear garden.

**Outside** There is a small enclosed front garden with paved pathway, timber fence and gate to front boundary. To the rear there is a lawned garden with shared pedestrian rear access.

Services All mains services are connected