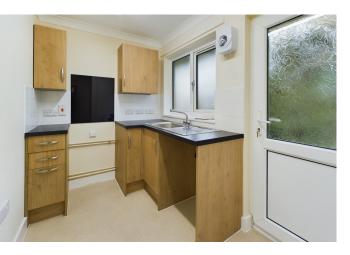

**Inner hall** Double cupboard, with wall mounted gas fired heating boiler. Access to loft space.

**Kitchen** 8'1" x 6'1" (2.46 m x 1.85 m) Fitted range of units with work surface, inset single drainer stainless steel sink unit, base unit. Space for electric cooker. Part ceramic tiled splashback, two wall mounted cupboards. Window to the rear and door to the rear garden.