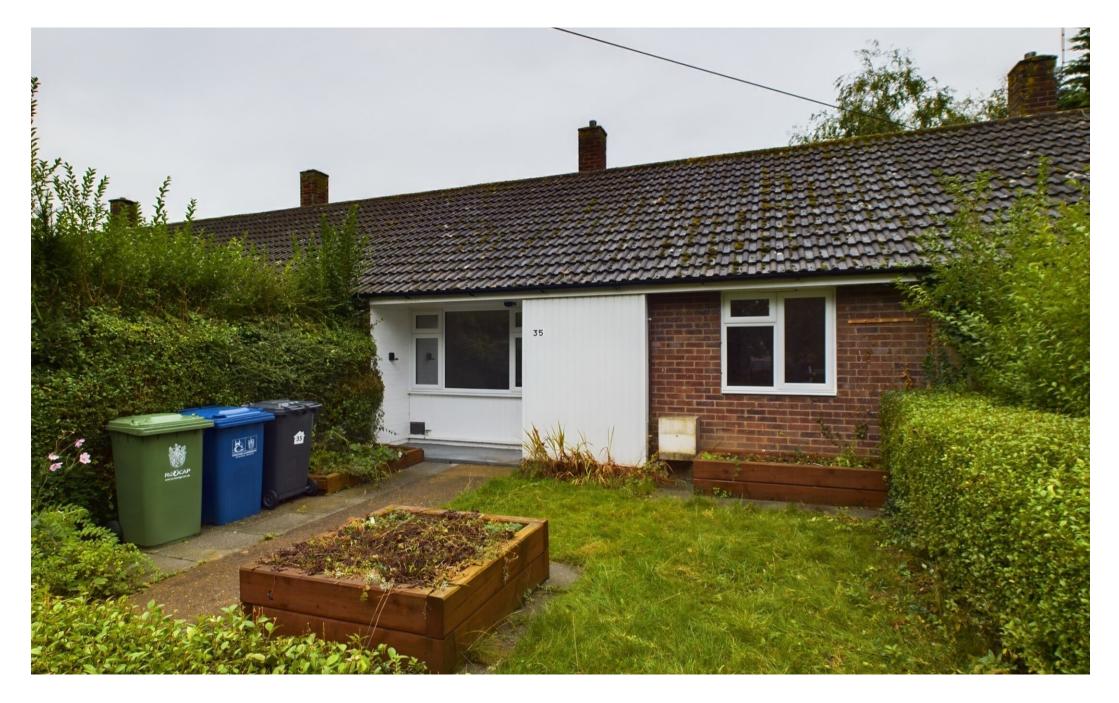

Huntingdon Road, Sawston CB22 3LG

## Pocock+Shaw

35 Huntingdon Road Sawston Cambridge Cambridgeshire CB22 3LG

A well presented one bedroom mid terraced bungalow, built of traditional construction in 1964. Sold on a 50% share. With lounge and dining area, double bedroom and fitted kitchen.

## Shared Ownership £145,000

Located on a residential road, close to the High Street, with numerous shops, and amenities. This well presented one bedroom mid terraced bungalow, built of traditional construction in 1964 is sold on a 50% share with SCDC. Lounge and dining area, double bedroom and fitted kitchen, bathroom and small enclosed rear garden.

**Outside** There is a small enclosed front garden with paved pathway, timber fence and gate to front boundary. To the rear there is a lawned garden with shared pedestrian rear access.

Services All mains services are connected