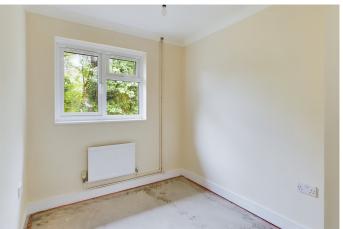

**Bedroom**  $12'5" \times 9'8" (3.78 \text{ m} \times 2.95 \text{ m})$  Radiator, window to the front.

**Bathroom** Fitted white suite with pedestal wash basin, close coupled WC and bath. Fitted Mira shower, radiator.