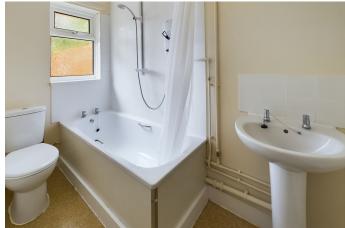

**Bedroom**  $12'5" \times 9'8" (3.78 \text{ m} \times 2.95 \text{ m})$  Radiator, window to the front.

**Bathroom** Fitted white suite with pedestal wash basin, close coupled WC and bath. Fitted Mira shower, radiator.