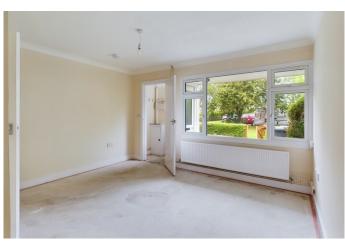

Covered entrance porch Glazed entrance door to:

Lobby Radiator, meter cupboard. Door to:

**Sitting room** 12'9" x 10'6" (3.89 m x 3.20 m) Radiator, window to the front. opening to:

**Dining room** 7'5" x 7'2" (2.26 m x 2.18 m) Window to the rear, radiator.