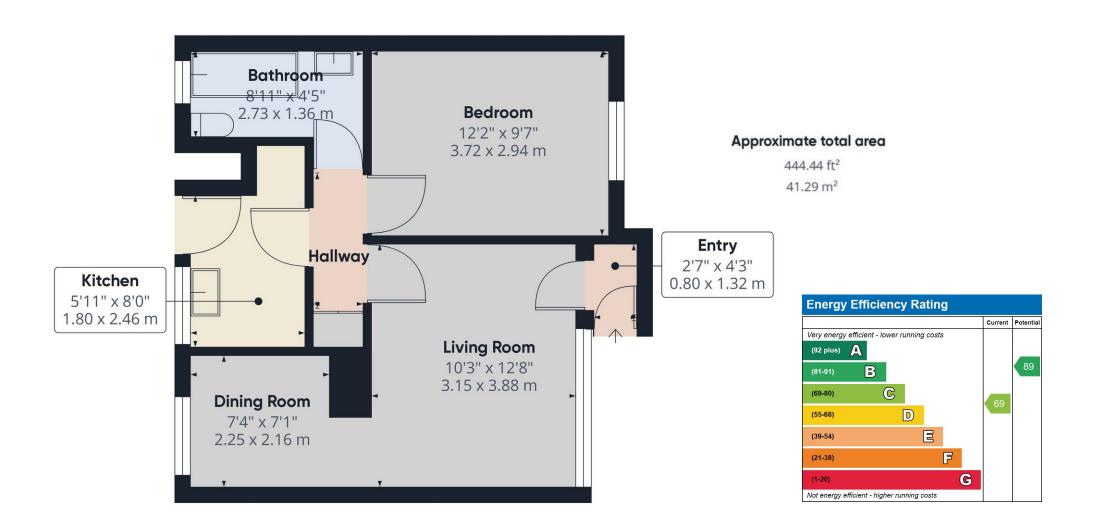

- Covered porch
- Entrance lobby
- Sitting room
- Dining room
- Kitchen
- Double bedroom
- Bathroom
- Gas radiator heating
- Enclosed rear garden
- 50% shared ownership with SCDC

Covered entrance porch Glazed entrance door to:

Lobby Radiator, meter cupboard. Door to:

**Sitting room** 12'9" x 10'6" (3.89 m x 3.20 m) Radiator, window to the front. opening to:

**Dining room** 7'5" x 7'2" (2.26 m x 2.18 m) Window to the rear, radiator.

**Inner hall** Double cupboard, with wall mounted gas fired heating boiler. Access to loft space.

**Kitchen** 8'1" x 6'1" (2.46 m x 1.85 m) Fitted range of units with work surface, inset single drainer stainless steel sink unit, base unit. Space for electric cooker. Part ceramic tiled splashback, two wall mounted cupboards. Window to the rear and door to the rear garden.

**Bedroom**  $12'5" \times 9'8" (3.78 \text{ m} \times 2.95 \text{ m})$  Radiator, window to the front.

**Bathroom** Fitted white suite with pedestal wash basin, close coupled WC and bath. Fitted Mira shower, radiator.

**Outside** There is a small enclosed front garden with paved pathway, timber fence and gate to front boundary. To the rear there is a lawned garden with shared pedestrian rear access.

Services All mains services are connected