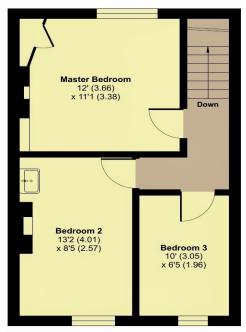

# Kitchen 9'7 (2.92) max 8'11 (2.72) max **Breakfast Room** 15' (4.57) x 11'1 (3.38) Living Room 13'1 (3.99) x 11'3 (3.43) Entrance Hall

#### GROUND FLOOR

Floor plan produced in accordance with RICS Property Measurement 2nd Edition, Incorporating International Property Measurement Standards (IPMS2 Residential). © ntchecom 2025. Produced for Robert Cooney. REF: 1239601

# 5 Sherford Terrace, Taunton, TA1 3SE

Approximate Area = 877 sq ft / 81.4 sq m

For identification only - Not to scale

FIRST FLOOR

Viewing strictly through the selling agents: