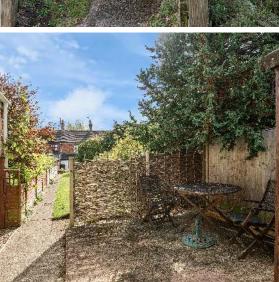

## **Features**

- Entrance Hall
- Living Room with open fireplace
- Breakfast Room
- Fitted Kitchen with door to garden
- Downstairs Bathroom
- Master Bedroom with storage cupboard
- Bedroom 2 with wash basin
- Bedroom 3
- Garden to front and good sized garden to rear with rear access
- Off road parking to rear
- Gas central heating
- Double glazing
- New roof
- Karndean flooring in Hall, Breakfast Room & Kitchen
- Castle School catchment
- Council tax band B
- What3words: ///timing.vent.trim