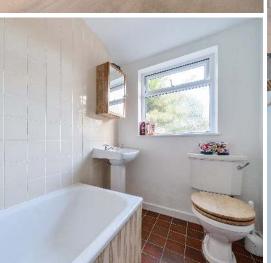

## **Features**

- Entrance Hall
- Living Room with open fireplace
- Breakfast Room
- Fitted Kitchen with door to garden
- Downstairs Bathroom
- Master Bedroom with storage cupboard
- Bedroom 2 with wash basin
- Bedroom 3
- Garden to front and good sized garden to rear with rear access
- Off road parking to rear
- Gas central heating
- Double glazing
- New roof
- Karndean flooring in Hall, Breakfast Room & Kitchen
- Castle School catchment
- Council tax band B
- What3words: ///timing.vent.trim