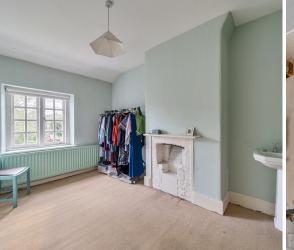

## **Features**

- Entrance Hall
- Living Room with open fireplace
- Breakfast Room
- Fitted Kitchen with door to garden
- Downstairs Bathroom
- Master Bedroom with storage cupboard
- Bedroom 2 with wash basin
- Bedroom 3
- Garden to front and good sized garden to rear with rear access
- Off road parking to rear
- Gas central heating
- Double glazing
- New roof
- Karndean flooring in Hall, Breakfast Room & Kitchen
- Castle School catchment
- Council tax band B
- What3words: ///timing.vent.trim