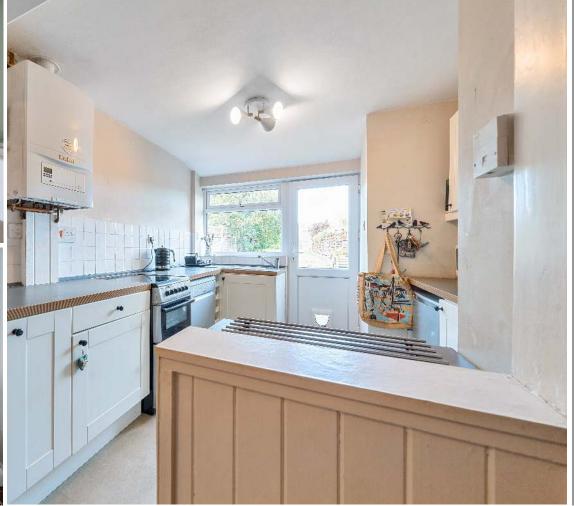

## **Features**

- Entrance Hall
- Living Room with open fireplace
- Breakfast Room
- Fitted Kitchen with door to garden
- Downstairs Bathroom
- Master Bedroom with storage cupboard
- Bedroom 2 with wash basin
- Bedroom 3
- Garden to front and good sized garden to rear with rear access
- Off road parking to rear
- Gas central heating
- Double glazing
- New roof
- Karndean flooring in Hall, Breakfast Room & Kitchen
- Castle School catchment
- Council tax band B
- What3words: ///timing.vent.trim