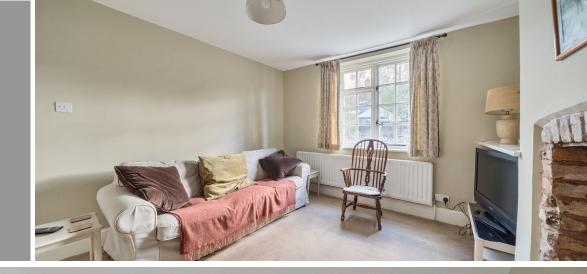

## **Features**

- Entrance Hall
- Living Room with open fireplace
- Breakfast Room
- Fitted Kitchen with door to garden
- Downstairs Bathroom
- Master Bedroom with storage cupboard
- Bedroom 2 with wash basin
- Bedroom 3
- Garden to front and good sized garden to rear with rear access
- Off road parking to rear
- Gas central heating
- Double glazing
- New roof
- Karndean flooring in Hall, Breakfast Room & Kitchen
- Castle School catchment
- Council tax band B
- What3words: ///timing.vent.trim