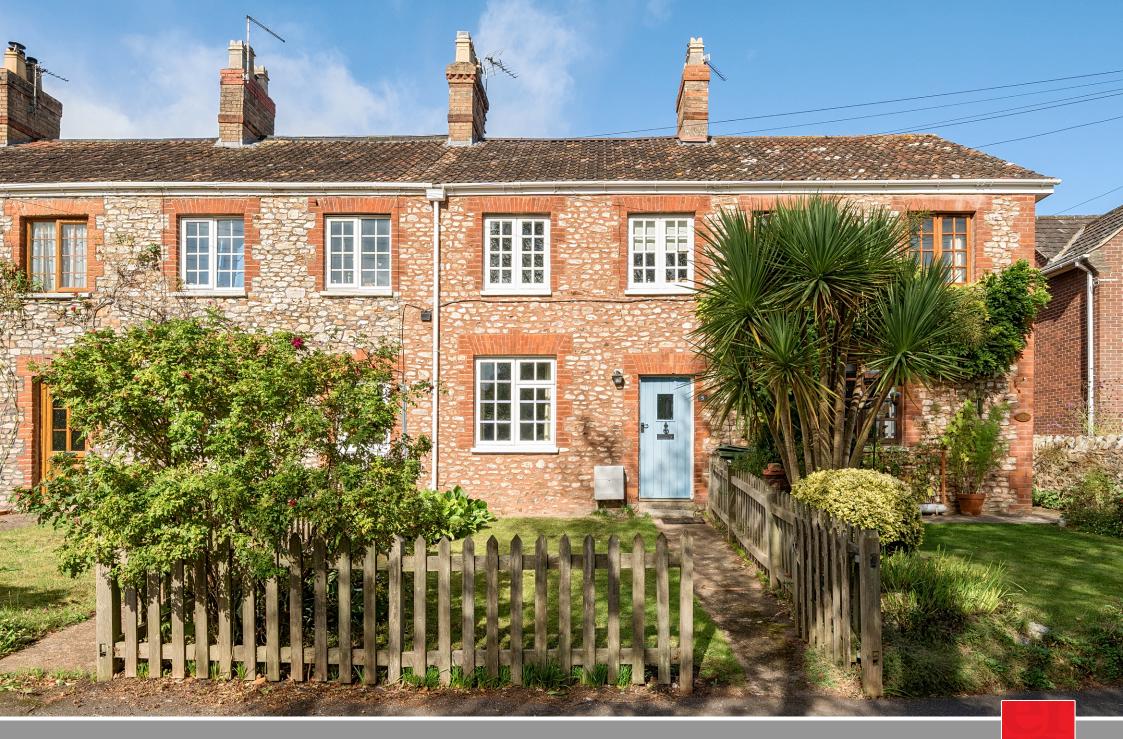

Situated in this popular location within 1 mile of the centre of Taunton and within walking distance of Vivary Park is this well presented South-West facing, 3 bedroomed mid-terraced stone cottage with 2 reception rooms, good sized gardens to front and rear and off road parking.

## **Features**

- Entrance Hall
- Living Room with open fireplace
- Breakfast Room
- Fitted Kitchen with door to garden
- Downstairs Bathroom
- Master Bedroom with storage cupboard
- Bedroom 2 with wash basin
- Bedroom 3
- Garden to front and good sized garden to rear with rear access
- Off road parking to rear
- Gas central heating
- Double glazing
- New roof
- Karndean flooring in Hall, Breakfast Room & Kitchen
- Castle School catchment
- Council tax band B
- What3words: ///timing.vent.trim