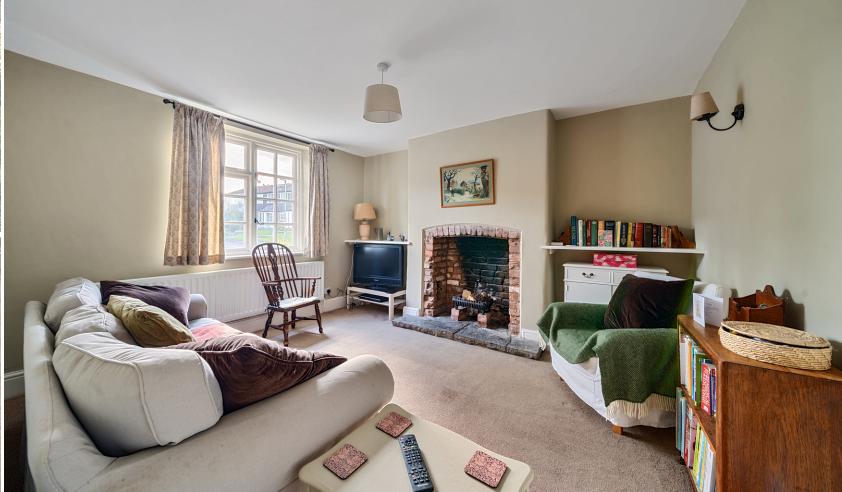

## **Features**

- Entrance Hall
- Living Room with open fireplace
- Breakfast Room
- Fitted Kitchen with door to garden
- Downstairs Bathroom
- Master Bedroom with storage cupboard
- Bedroom 2 with wash basin
- Bedroom 3
- Garden to front and good sized garden to rear with rear access
- Off road parking to rear
- Gas central heating
- Double glazing
- New roof
- Karndean flooring in Hall, Breakfast Room & Kitchen
- Castle School catchment
- Council tax band B
- What3words: ///timing.vent.trim