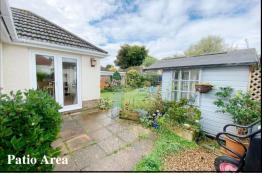

## Accommodation and approximate room sizes:

- Hall: Airing cupboard. Hatch to insulated, part boarded roof space with ladder fitted. Woodblock flooring.
- Lounge/Dining Room: Feature fireplace. Double doors to rear garden.
- Kitchen/Breakfast Room: Range of floor and wall cupboards. Built-in oven, gas hob & cooker hood. Space for tall fridge/freezer & washing machine. Cupboard housing combination gas boiler. Door to rear garden.
- Bedroom 1: PVCu double-glazed bay window to front aspect. Woodblock flooring.
- Bedroom 2: PVCu double-glazed window to front aspect.
- Bathroom: half tiled. Panelled bath with mixer tap & shower attachment. Pedestal wash basin & WC.
- Gas Central Heating (system untested)
- PVCu Double-Glazing, PVCu fascias & gutters
- Rear Garden: Mainly laid to lawn with paved patio surrounded by mature shrubs & evergreens. Outside tap.
- Driveway providing ample off-road parking & leading to:
- Garage: Double doors.
- Council Tax Band 'D'
- Energy Rating 'D'