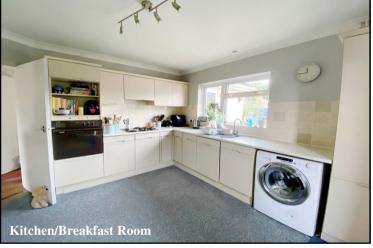

## Accommodation and approximate room sizes:

- Hall: Airing cupboard. Hatch to insulated, part boarded roof space with ladder fitted. Woodblock flooring.
- Lounge/Dining Room: Feature fireplace. Double doors to rear garden.
- Kitchen/Breakfast Room: Range of floor and wall cupboards. Built-in oven, gas hob & cooker hood. Space for tall fridge/freezer & washing machine. Cupboard housing combination gas boiler. Door to rear garden.
- Bedroom 1: PVCu double-glazed bay window to front aspect. Woodblock flooring.
- Bedroom 2: PVCu double-glazed window to front aspect.
- Bathroom: half tiled. Panelled bath with mixer tap & shower attachment. Pedestal wash basin & WC.
- Gas Central Heating (system untested)
- PVCu Double-Glazing, PVCu fascias & gutters
- Rear Garden: Mainly laid to lawn with paved patio surrounded by mature shrubs & evergreens. Outside tap.
- Driveway providing ample off-road parking & leading to:
- Garage: Double doors.
- Council Tax Band 'D'
- Energy Rating 'D'