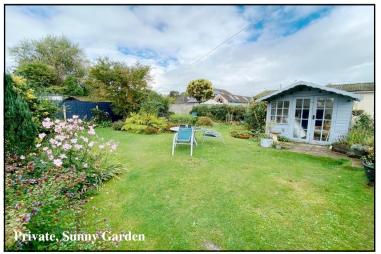

The property offers well-planned accommodation including a large lounge/dining room & 2-double bedrooms. Potential for loft conversion subject to the necessary consent. Outside, the bungalow has ample 'off-road' parking, Garage & a delightful, sunny, private garden. Viewing recommended!

## Accommodation and approximate room sizes:

- Hall: Airing cupboard. Hatch to insulated, part boarded roof space with ladder fitted. Woodblock flooring.
- Lounge/Dining Room: Feature fireplace. Double doors to rear garden.
- Kitchen/Breakfast Room: Range of floor and wall cupboards. Built-in oven, gas hob & cooker hood. Space for tall fridge/freezer & washing machine. Cupboard housing combination gas boiler. Door to rear garden.
- Bedroom 1: PVCu double-glazed bay window to front aspect. Woodblock flooring.
- Bedroom 2: PVCu double-glazed window to front aspect.
- Bathroom: half tiled. Panelled bath with mixer tap & shower attachment. Pedestal wash basin & WC.
- Gas Central Heating (system untested)
- PVCu Double-Glazing, PVCu fascias & gutters
- Rear Garden: Mainly laid to lawn with paved patio surrounded by mature shrubs & evergreens. Outside tap.
- Driveway providing ample off-road parking & leading to:
- Garage: Double doors.
- Council Tax Band 'D'
- Energy Rating 'D'