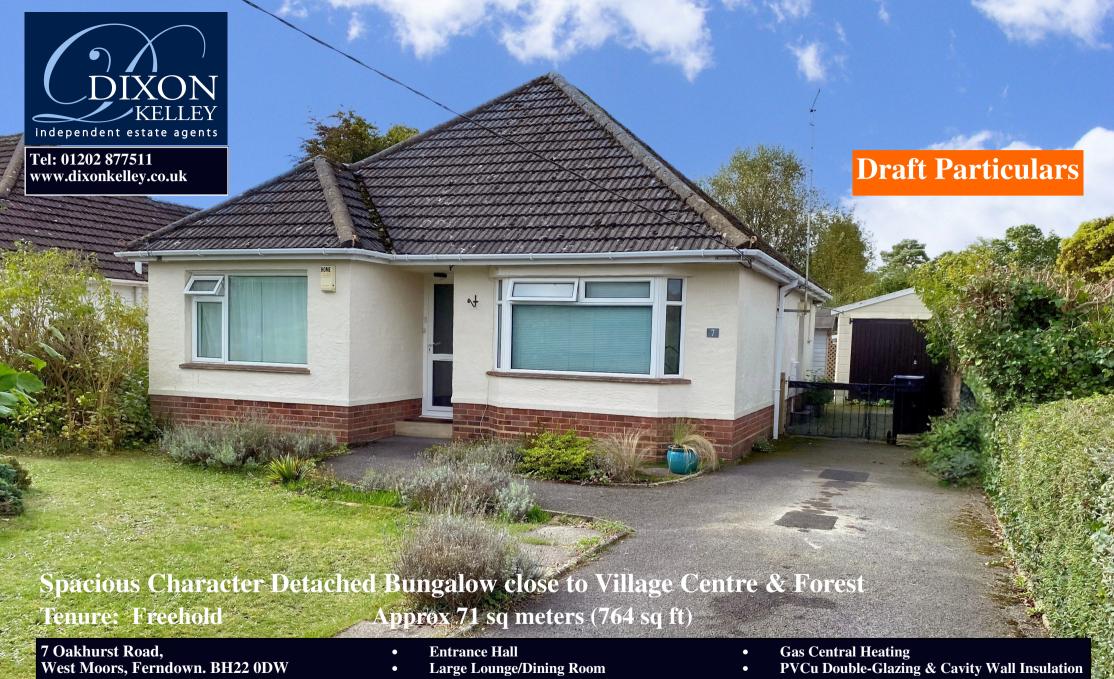

Price £415,000

- Kitchen/Breakfast Room
- 2 Double Bedrooms
- Bathroom
- Delightful Private Garden

- Driveway & GARAGE
- Close to Shops & Services
- Near to Wooded Walks
- Viewing recommended!

Spacious, character 2-bedroom detached bungalow occupying an ideal location near West Moors village centre & a short walk to protected forest walks. Nearby are the larger towns of Ferndown, Ringwood & Wimborne and the seaside resorts of Bournemouth & Poole are both around a 20 minute drive.

The property offers well-planned accommodation including a large lounge/dining room & 2-double bedrooms. Potential for loft conversion subject to the necessary consent. Outside, the bungalow has ample 'off-road' parking, Garage & a delightful, sunny, private garden. Viewing recommended!