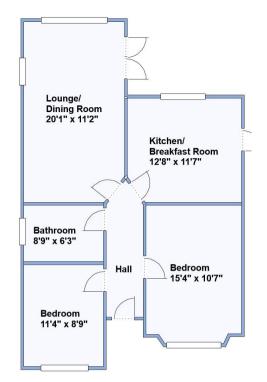

## Accommodation and approximate room sizes:

- Hall: Airing cupboard. Hatch to insulated, part boarded roof space with ladder fitted. Woodblock flooring.
- Lounge/Dining Room: Feature fireplace. Double doors to rear garden.
- Kitchen/Breakfast Room: Range of floor and wall cupboards. Built-in oven, gas hob & cooker hood. Space for tall fridge/freezer & washing machine. Cupboard housing combination gas boiler. Door to rear garden.
- Bedroom 1: PVCu double-glazed bay window to front aspect. Woodblock flooring.
- Bedroom 2: PVCu double-glazed window to front aspect.
- Bathroom: half tiled. Panelled bath with mixer tap & shower attachment. Pedestal wash basin & WC.
- Gas Central Heating (system untested)
- PVCu Double-Glazing, PVCu fascias & gutters
- Rear Garden: Mainly laid to lawn with paved patio surrounded by mature shrubs & evergreens. Outside tap.
- Driveway providing ample off-road parking & leading to:
- Garage: Double doors.
- Council Tax Band 'D'
- Energy Rating 'D'

This drawing has been prepared for diagrammatic purposes only. Not to scale.