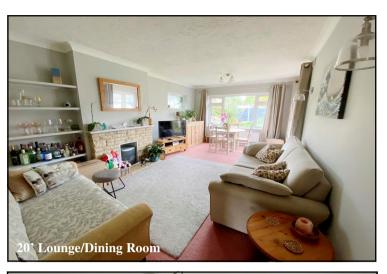

The property offers well-planned accommodation including a large lounge/dining room & 2-double bedrooms. Potential for loft conversion subject to the necessary consent. Outside, the bungalow has ample 'off-road' parking, Garage & a delightful, sunny, private garden. Viewing recommended!

## Accommodation and approximate room sizes:

- Hall: Airing cupboard. Hatch to insulated, part boarded roof space with ladder fitted. Woodblock flooring.
- Lounge/Dining Room: Feature fireplace. Double doors to rear garden.
- Kitchen/Breakfast Room: Range of floor and wall cupboards. Built-in oven, gas hob & cooker hood. Space for tall fridge/freezer & washing machine. Cupboard housing combination gas boiler. Door to rear garden.
- Bedroom 1: PVCu double-glazed bay window to front aspect. Woodblock flooring.
- Bedroom 2: PVCu double-glazed window to front aspect.
- Bathroom: half tiled. Panelled bath with mixer tap & shower attachment. Pedestal wash basin & WC.
- Gas Central Heating (system untested)
- PVCu Double-Glazing, PVCu fascias & gutters
- Rear Garden: Mainly laid to lawn with paved patio surrounded by mature shrubs & evergreens. Outside tap.
- Driveway providing ample off-road parking & leading to:
- Garage: Double doors.
- Council Tax Band 'D'
- Energy Rating 'D'