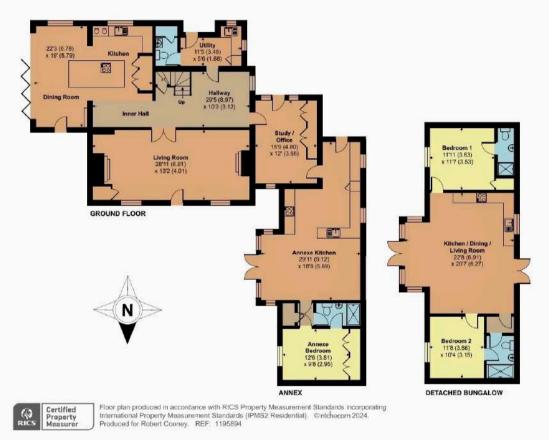

## **Features**

- Living Room with wood burner
- Kitchen / Dining Room with bifold doors to garden, Aga, central island, Belfast sink, Miele oven and granite work surfaces
   Hallway
- Study / Office with fitted storage and door to garden
- Utility Room with door to garden
- Cloakroom
- Master Bedroom with Ensuite
  Bathroom with separate shower
- Bedroom 2 with Ensuite Shower Room
- Bedroom 3 with fitted wardrobe
- Family Bathroom

## Annexe

- Open plan Living / Dining Room / Fitted Kitchen with French doors to garden
- Bedroom with fitted wardrobes and Ensuite Shower Room

## Detached Bungalow

- Living / Dining Room / Fitted Kitchen with double French doors to garden
- Master Bedroom with Ensuite Shower Room
- Further double Bedroom with Ensuite Shower Room
- Private garden and terraced area
- Enclosed garden to side with terraced area
- Driveway to front of property
- Main driveway to side of property accessed via electric / automated gates
- Gas central heating
- Double glazing
- Council tax band F
- What3words: ///shirt.itself.obtain

## Highfield Farm, Pibsbury, Langport, TA10 9EP

Approximate Area = 2878 sq ft / 267.3 sq m Limited Use Area(s) = 22 sq ft / 2 sq m Annexe = 802 sq ft / 74.5 sq m Total = 3702 sq ft / 343.9 sq m For identification only - Not to scale