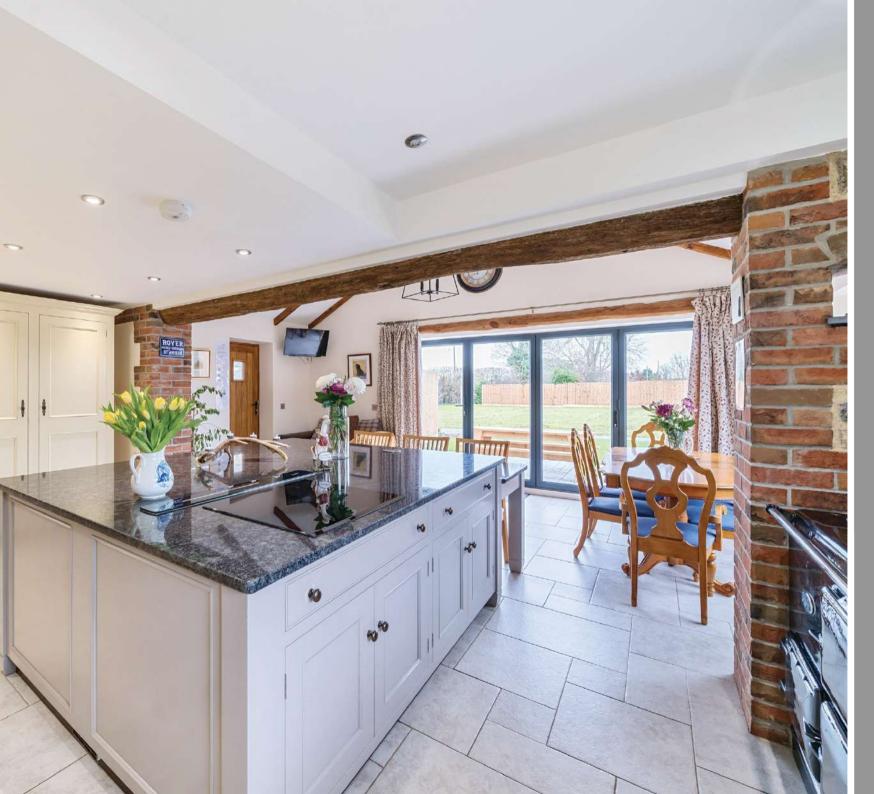

## **Features**

- Living Room with wood burner
- Kitchen / Dining Room with bifold doors to garden, Aga, central island, Belfast sink, Miele oven and granite work surfaces
   Hallway
- Study / Office with fitted storage and door to garden
- Utility Room with door to garden
- Cloakroom
- Master Bedroom with Ensuite
  Bathroom with separate shower
- Bedroom 2 with Ensuite Shower Room
- Bedroom 3 with fitted wardrobe
- Family Bathroom