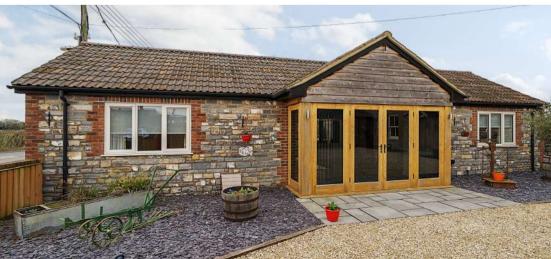

## Detached Bungalow

- Living / Dining Room / Fitted Kitchen with double French doors to garden
- Master Bedroom with Ensuite Shower Room
- Further double Bedroom with Ensuite Shower Room
- Private garden and terraced area
- Enclosed garden to side with terraced area
- Driveway to front of property
- Main driveway to side of property accessed via electric / automated gates
- Gas central heating
- Double glazing
- Council tax band F
- What3words: ///shirt.itself.obtain