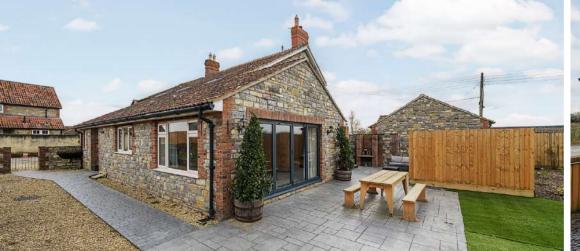

## Detached Bungalow

- Living / Dining Room / Fitted Kitchen with double French doors to garden
- Master Bedroom with Ensuite Shower Room
- Further double Bedroom with Ensuite Shower Room
- Private garden and terraced area
- Enclosed garden to side with terraced area
- Driveway to front of property
- Main driveway to side of property accessed via electric / automated gates
- Gas central heating
- Double glazing
- Council tax band F
- What3words: ///shirt.itself.obtain