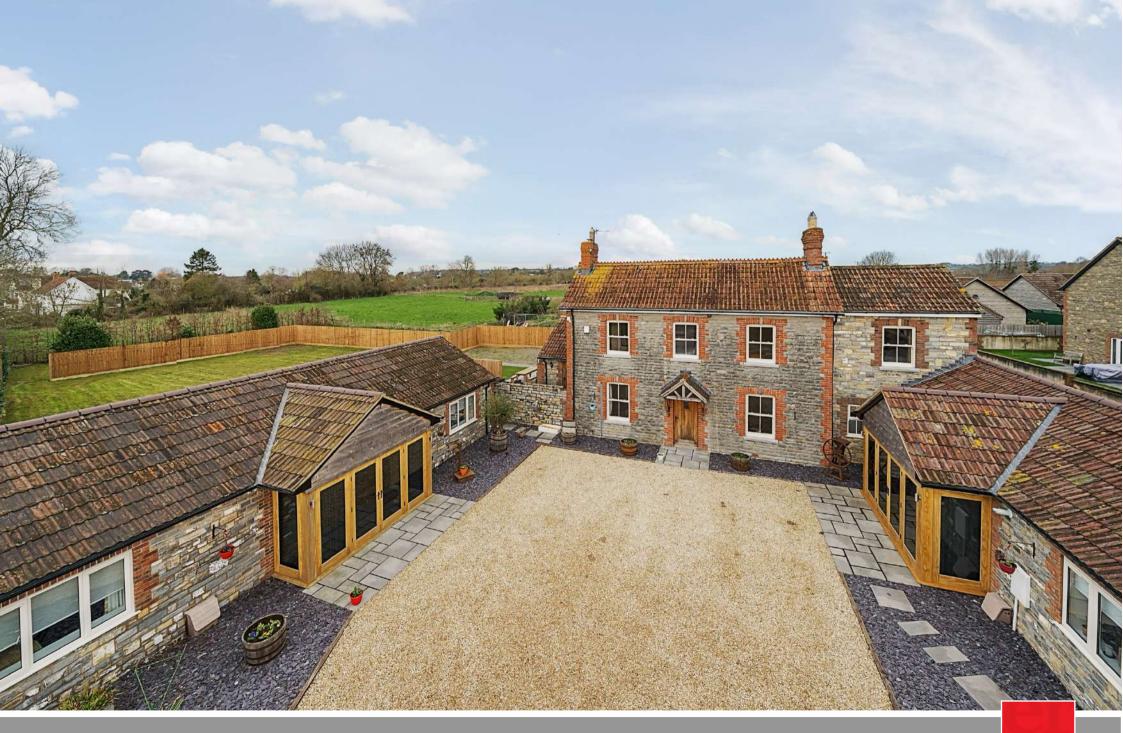

Highfield Farm Windmill Lane, Pibsbury, Langport TA10 9EP

A stunning detached farmhouse with self-contained annexe and separate cottage totalling 3,700 sq. ft. in all offering flexible accommodation for multi-generational living or the option to continue the successful holiday cottage business situated in this village location yet with 1.5 miles of the market town of Langport with an excellent range of everyday amenities including supermarket, shops, bank, post office, doctors' and dentists' surgeries, library, veterinary surgery and primary school.

Highfield Farm is situated in Pibsbury, a small rural hamlet on the edge of Huish Episcopi.

The location offers immediate access to the open countryside, the bustling small town of Langport is a short drive away and the County town of Taunton within 35 minutes.