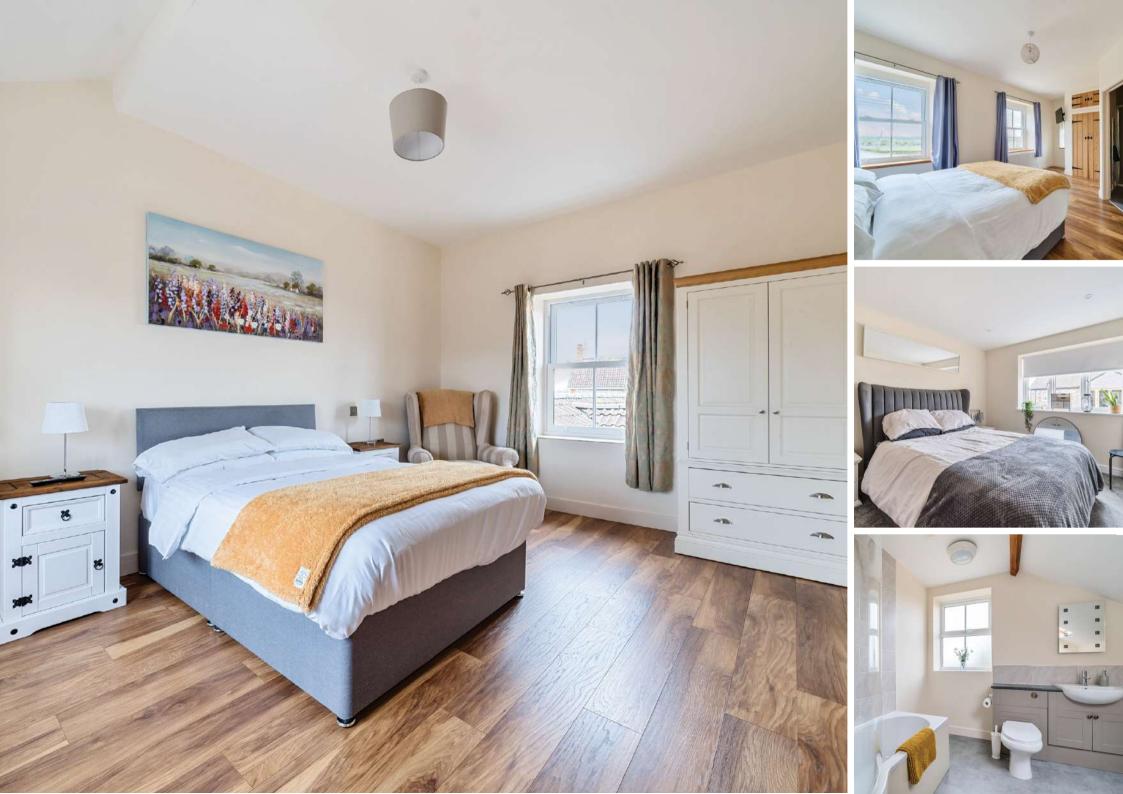

## **Features**

- Living Room with wood burner
- Kitchen / Dining Room with bifold doors to garden, Aga, central island, Belfast sink, Miele oven and granite work surfaces
   Hallway
- Study / Office with fitted storage and door to garden
- Utility Room with door to garden
- Cloakroom
- Master Bedroom with Ensuite
  Bathroom with separate shower
- Bedroom 2 with Ensuite Shower Room
- Bedroom 3 with fitted wardrobe
- Family Bathroom