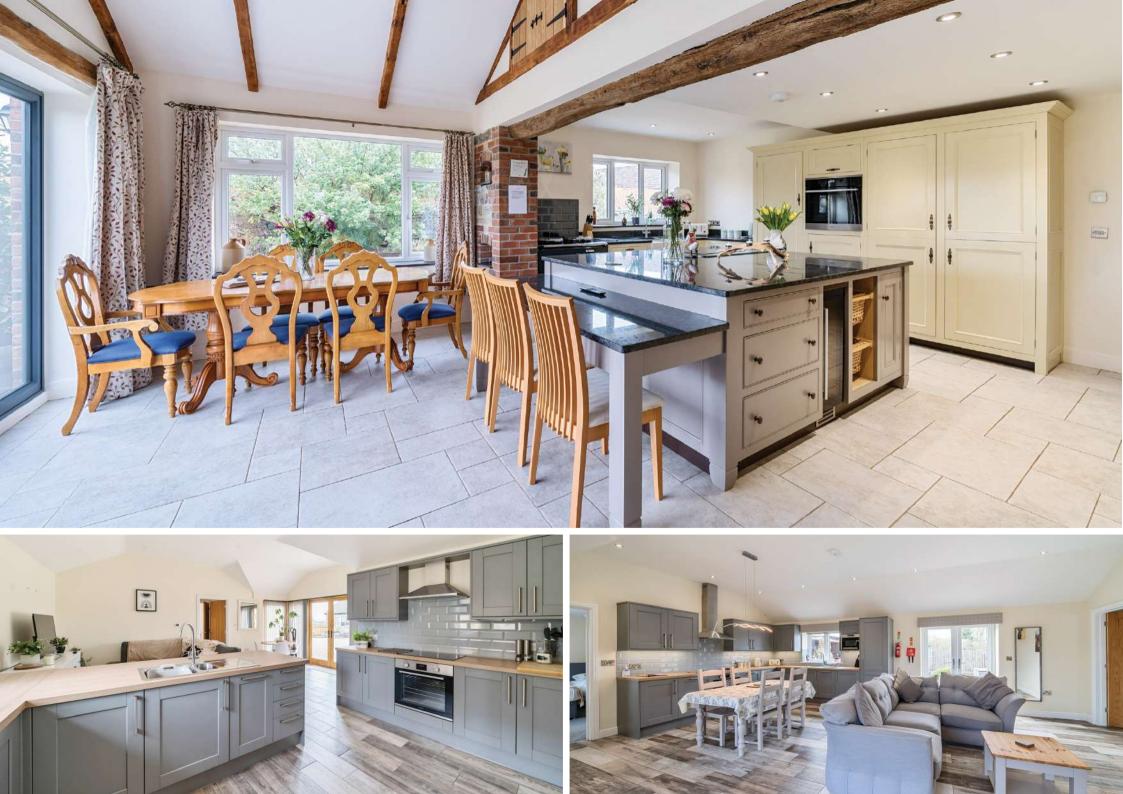

## **Features**

- Living Room with wood burner
- Kitchen / Dining Room with bifold doors to garden, Aga, central island, Belfast sink, Miele oven and granite work surfaces
   Hallway
- Study / Office with fitted storage and door to garden
- Utility Room with door to garden
- Cloakroom
- Master Bedroom with Ensuite
  Bathroom with separate shower
- Bedroom 2 with Ensuite Shower Room
- Bedroom 3 with fitted wardrobe
- Family Bathroom

## Annexe

- Open plan Living / Dining Room / Fitted Kitchen with French doors to garden
- Bedroom with fitted wardrobes and Ensuite Shower Room

## Detached Bungalow

- Living / Dining Room / Fitted Kitchen with double French doors to garden
- Master Bedroom with Ensuite Shower Room
- Further double Bedroom with Ensuite Shower Room
- Private garden and terraced area
- Enclosed garden to side with terraced area
- Driveway to front of property
- Main driveway to side of property accessed via electric / automated gates
- Gas central heating
- Double glazing
- Council tax band F
- What3words: ///shirt.itself.obtain