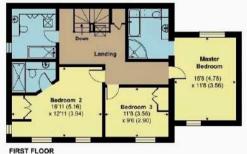

## **Features**

- Living Room with wood burner
- Kitchen / Dining Room with bifold doors to garden, Aga, central island, Belfast sink, Miele oven and granite work surfaces
   Hallway
- Study / Office with fitted storage and door to garden
- Utility Room with door to garden
- Cloakroom
- Master Bedroom with Ensuite
  Bathroom with separate shower
- Bedroom 2 with Ensuite Shower Room
- Bedroom 3 with fitted wardrobe
- Family Bathroom

## Highfield Farm, Pibsbury, Langport, TA10 9EP

Approximate Area = 2878 sq ft / 267.3 sq m Limited Use Area(s) = 22 sq ft / 2 sq m Annexe = 802 sq ft / 74.5 sq m Total = 3702 sq ft / 343.9 sq m For identification only - Not to scale