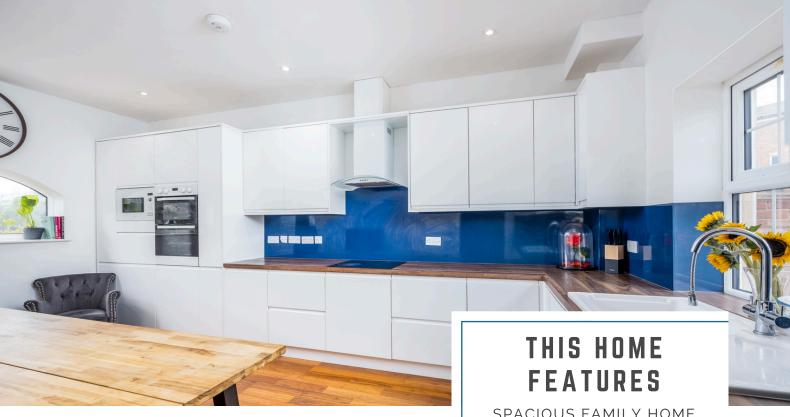

SPACIOUS FAMILY HOME
FAIRFORD LEYS DEVELOPMENT

0.3 MILE WALK TO ST. MARY'S

C OF E SCHOOL

ENSUITE SHOWER

FOUR BEDROOMS

GUEST CLOAKROOM

GARAGE & DRIVEWAY

LOUNGE

#### KITCHEN/UTILITY

Modern fitted kitchen comprising units at base and eye level, work surface areas, integrated oven with gas hob and extractor fan, inset sink/drainer, integrated dishwasher, space for fridge freezer. space washing machine.