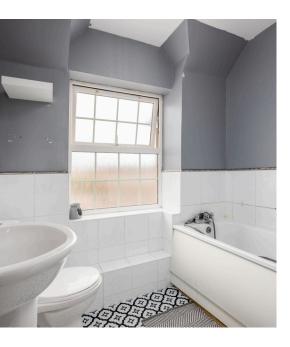

#### **BATHROOMS**

Modern fitted bathroom comprising wash hand basin, panelled bath with shower over, low-level WC. Ensuite shower to master and guest cloakroom.