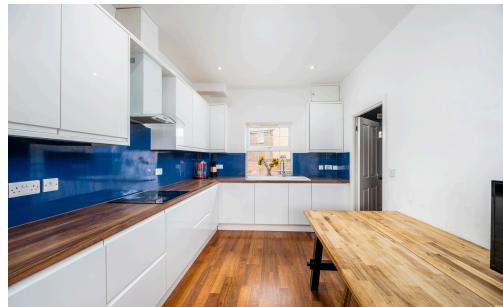

#### KITCHEN/UTILITY

Modern fitted kitchen comprising units at base and eye level, work surface areas, integrated oven with gas hob and extractor fan, inset sink/drainer, integrated dishwasher, space for fridge freezer. space washing machine.