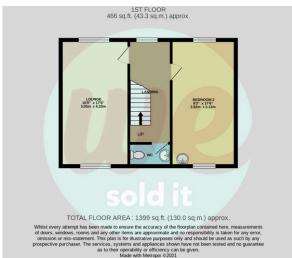

GROUND FLOOR 466 sq.ft. (43.3 sq.m.) approx.

2ND FLOOR 466 sq.ft. (43.3 sq.m.) approx.

#### **RECEPTIONS**

The property comprises a 17ft living room situated on the first floor.

#### **4** BEDROOMS

Spread over the first and second floor, with the master bedroom and beds 3 & 4 being situated on the second floor. Master bedroom benefits from an ensuite shower. Bedroom two situated on the first floor.