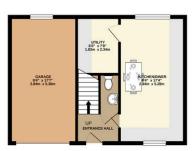

GROUND FLOOR 466 sq.ft. (43.3 sq.m.) approx.

2ND FLOOR 466 sq.ft. (43.3 sq.m.) approx.

We would advise you check the availability of this property before travelling any distance to view. We have taken every precaution to ensure that these details are accurate and not misleading. If there is any point which is of particular importance to you, please contact us and we will provide any information you require, or professional verification should be sought. We would recommend you do this, particularly if you intend to travel some distance to view the property. The mention of any appliances and services within these details does not imply that they are in full and efficient working order. These particulars are in draft form awaiting Vendors confirmation of their accuracy. These details must therefore be taken as a guide only and complete accuracy cannot be guaranteed. All dimensions are approximate. Floor Plan: For illustrative purposes only, not to scale.