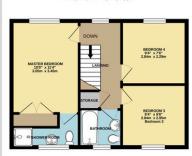

#### **4** BEDROOMS

Spread over the first and second floor, with the master bedroom and beds 3 & 4 being situated on the second floor. Master bedroom benefits from an ensuite shower. Bedroom two situated on the first floor.

#### **BATHROOMS**

Modern fitted bathroom comprising wash hand basin, panelled bath with shower over, low-level WC. Ensuite shower to master and guest cloakroom.