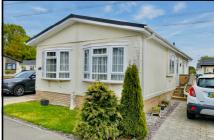

# 12 Juniper Way, Deer's Court, Horton Road, Three Legged Cross, Wimborne. BH21 6FH

This drawing has been prepared for diagrammatic purpose only. Not to scale.

#### 2-Bedroom Park Home - approx 42' x 20'

Accommodation & approximate room dimensions:

- Prestige 'Anthem' circa 2018
- Entrance Lobby: Cloaks cupboard.
- Lounge: approx 19'2" x 11'3" max. Feature fireplace & Bay windows.
- Kitchen/Diner: approx 19'2" x 15'2" max. Superb fitted kitchen with an excellent range of floor and wall cupboards. Built-in oven & hob with cooker hood over (untested). Integrated washing machine, dishwasher & fridge/freezer. Cupboard housing gas combination boiler. Door to garden.
- Bedroom 1: approx 13'4" x 8'8" max including Dressing Area with fitted wardrobes.
- En-Suite Shower Room
- Bedroom 2: approx 9'1" x 8'5". Fitted wardrobe.
- Bathroom: Panelled bath. Wash basin & WC.
- Gas Central Heating (system untested)
- PVCu Double-Glazing
- Small Garden with Patio Area & Metal Shed
- Parking on Plot
- Age Restriction 45+ Pets Considered
- Gated, Developing Residential Park set in 34 acres of private country park.