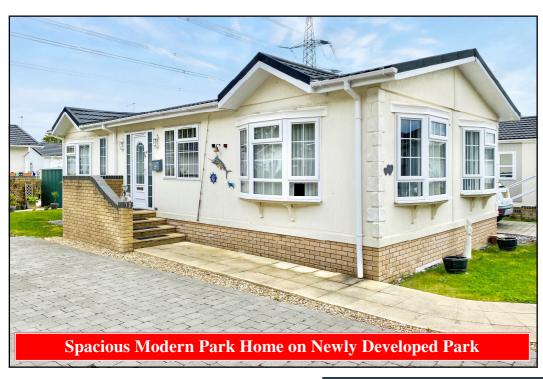

#### 2-Bedroom Park Home - approx 42' x 20'

Accommodation & approximate room dimensions:

- Prestige 'Anthem' circa 2018
- Entrance Lobby: Cloaks cupboard.
- Lounge: approx 19'2" x 11'3" max. Feature fireplace & Bay windows.
- Kitchen/Diner: approx 19'2" x 15'2" max. Superb fitted kitchen with an excellent range of floor and wall cupboards. Built-in oven & hob with cooker hood over (untested). Integrated washing machine, dishwasher & fridge/freezer. Cupboard housing gas combination boiler. Door to garden.
- Bedroom 1: approx 13'4" x 8'8" max including Dressing Area with fitted wardrobes.
- En-Suite Shower Room
- Bedroom 2: approx 9'1" x 8'5". Fitted wardrobe.
- Bathroom: Panelled bath. Wash basin & WC.
- Gas Central Heating (system untested)
- PVCu Double-Glazing
- Small Garden with Patio Area & Metal Shed
- Parking on Plot
- Age Restriction 45+ Pets Considered
- Gated, Developing Residential Park set in 34 acres of private country park.