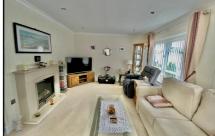

#### 2-Bedroom Park Home - approx 42' x 20'

Accommodation & approximate room dimensions:

- Prestige 'Anthem' circa 2018
- Entrance Lobby: Cloaks cupboard.
- Lounge: approx 19'2" x 11'3" max. Feature fireplace & Bay windows.
- Kitchen/Diner: approx 19'2" x 15'2" max. Superb fitted kitchen with an excellent range of floor and wall cupboards. Built-in oven & hob with cooker hood over (untested). Integrated washing machine, dishwasher & fridge/freezer. Cupboard housing gas combination boiler. Door to garden.
- Bedroom 1: approx 13'4" x 8'8" max including Dressing Area with fitted wardrobes.
- En-Suite Shower Room
- Bedroom 2: approx 9'1" x 8'5". Fitted wardrobe.
- Bathroom: Panelled bath. Wash basin & WC.
- Gas Central Heating (system untested)
- PVCu Double-Glazing
- Small Garden with Patio Area & Metal Shed
- Parking on Plot
- Age Restriction 45+ Pets Considered
- Gated, Developing Residential Park set in 34 acres of private country park.