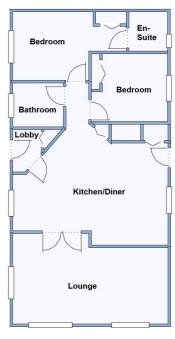

# 12 Juniper Way, Deer's Court, Horton Road, Three Legged Cross, Wimborne. BH21 6FH

This drawing has been prepared for diagrammatic purpose only. Not to scale.

#### 2-Bedroom Park Home - approx 42' x 20'

Accommodation & approximate room dimensions:

- Prestige 'Anthem' circa 2018
- Entrance Lobby: Cloaks cupboard.
- Lounge: approx 19'2" x 11'3" max. Feature fireplace & Bay windows.
- Kitchen/Diner: approx 19'2" x 15'2" max. Superb fitted kitchen with an excellent range of floor and wall cupboards. Built-in oven & hob with cooker hood over (untested). Integrated washing machine, dishwasher & fridge/freezer. Cupboard housing gas combination boiler. Door to garden.
- Bedroom 1: approx 13'4" x 8'8" max including Dressing Area with fitted wardrobes.
- En-Suite Shower Room
- Bedroom 2: approx 9'1" x 8'5". Fitted wardrobe.
- Bathroom: Panelled bath. Wash basin & WC.
- Gas Central Heating (system untested)
- PVCu Double-Glazing
- Small Garden with Patio Area & Metal Shed
- Parking on Plot
- Age Restriction 45+ Pets Considered
- Gated, Developing Residential Park set in 34 acres of private country park.