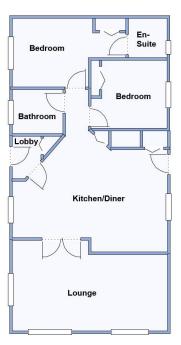

### 2-Bedroom Park Home - approx 40' x 20'

Accommodation & approximate room dimensions:

- Prestige 'Anthem' circa 2018
- Entrance Lobby: Cloaks cupboard.
- Lounge: approx 19'2" x 11'3" max. Feature fireplace & Bay windows.
- Kitchen/Diner: approx 19'2" x 15'2" max. Superb fitted kitchen with an excellent range of floor and wall cupboards. Built-in oven & hob with cooker hood over (untested). Integrated washing machine, dishwasher & fridge/freezer. Cupboard housing gas combination boiler. Door to garden.
- Bedroom 1: approx 13'4" x 8'8" max including Dressing Area with fitted wardrobes.
- En-Suite Shower Room
- Bedroom 2: approx 9'1" x 8'5". Fitted wardrobe.
- Bathroom: Panelled bath. Wash basin & WC.
- Gas Central Heating (system untested)
- PVCu Double-Glazing
- Small Garden with Patio Area & Metal Shed
- Parking on Plot
- Age Restriction 45+ Pets Considered
- Gated, Developing Residential Park set in 34 acres of private country park.

#### Pitch Fee: approx £260 per month including sewerage Subject to Annual Review Council Tax Band: 'B' Tenure: 1983 Mobile Homes Act Agreement

This drawing has been prepared for diagrammatic purpose only. Not to scale.