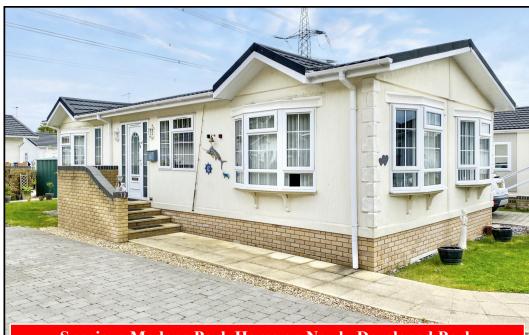

## 12 Juniper Way, Deer's Court, Horton Road, Three Legged Cross, Wimborne. BH21 6FH

**Spacious Modern Park Home on Newly Developed Park** 

### 2-Bedroom Park Home - approx 40' x 20'

Accommodation & approximate room dimensions:

- Prestige 'Anthem' circa 2018
- Entrance Lobby: Cloaks cupboard.
- Lounge: approx 19'2" x 11'3" max. Feature fireplace & Bay windows.
- Kitchen/Diner: approx 19'2" x 15'2" max. Superb fitted kitchen with an excellent range of floor and wall cupboards. Built-in oven & hob with cooker hood over (untested). Integrated washing machine, dishwasher & fridge/freezer. Cupboard housing gas combination boiler. Door to garden.
- Bedroom 1: approx 13'4" x 8'8" max including Dressing Area with fitted wardrobes.
- En-Suite Shower Room
- Bedroom 2: approx 9'1" x 8'5". Fitted wardrobe.
- Bathroom: Panelled bath. Wash basin & WC.
- Gas Central Heating (system untested)
- PVCu Double-Glazing
- Small Garden with Patio Area & Metal Shed
- Parking on Plot
- Age Restriction 45+ Pets Considered
- Gated, Developing Residential Park set in 34 acres of private country park.