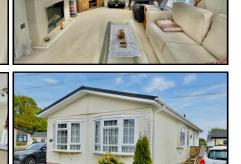

### 2-Bedroom Park Home - approx 40' x 20'

Accommodation & approximate room dimensions:

- Prestige 'Anthem' circa 2018
- Entrance Lobby: Cloaks cupboard.
- Lounge: approx 19'2" x 11'3" max. Feature fireplace & Bay windows.
- Kitchen/Diner: approx 19'2" x 15'2" max. Superb fitted kitchen with an excellent range of floor and wall cupboards. Built-in oven & hob with cooker hood over (untested). Integrated washing machine, dishwasher & fridge/freezer. Cupboard housing gas combination boiler. Door to garden.
- Bedroom 1: approx 13'4" x 8'8" max including Dressing Area with fitted wardrobes.
- En-Suite Shower Room
- Bedroom 2: approx 9'1" x 8'5". Fitted wardrobe.
- Bathroom: Panelled bath. Wash basin & WC.
- Gas Central Heating (system untested)
- PVCu Double-Glazing
- Small Garden with Patio Area & Metal Shed
- Parking on Plot
- Age Restriction 45+ Pets Considered
- Gated, Developing Residential Park set in 34 acres of private country park.