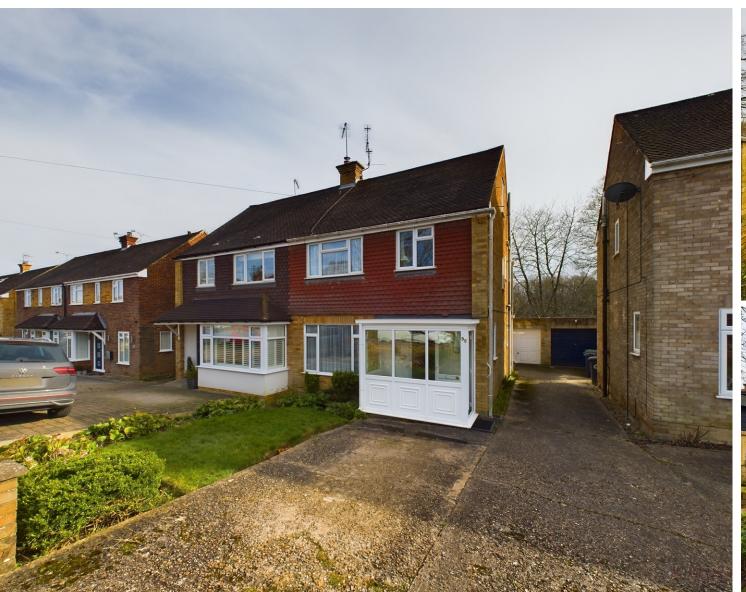

## **Full Description**

Located on the ever popular Park Development is this charming semi detached home that has been extended over the years to offer family accommodation and with a short distance of local and convenient amenities. Situated within the catchment area of the esteemed Cedar Park School, this residence presents an ideal opportunity for families seeking top-tier education for their children.

Boasting a thoughtful extension by the current owners, this home offers a spacious layout designed for modern living. Upon entering through the entrance porch, you are greeted by an inviting entrance hall. The ground floor features a comfortable living room, seamlessly flowing into the extended dining room, creating an ideal space for both relaxation and entertaining. The kitchen with a utility room ensures convenience and functionality.

Furthermore, the property benefits from off-road parking and a shared driveway leading to the garage.

Embracing the best of both worlds, 98 Marys Mead is conveniently situated close to the open countryside, allowing residents to indulge in nature walks, outdoor pursuits, and scenic views just moments from their doorstep. Moreover, with Cedar Park School within easy reach, families can enjoy the peace of mind that comes with proximity to outstanding educational facilities.