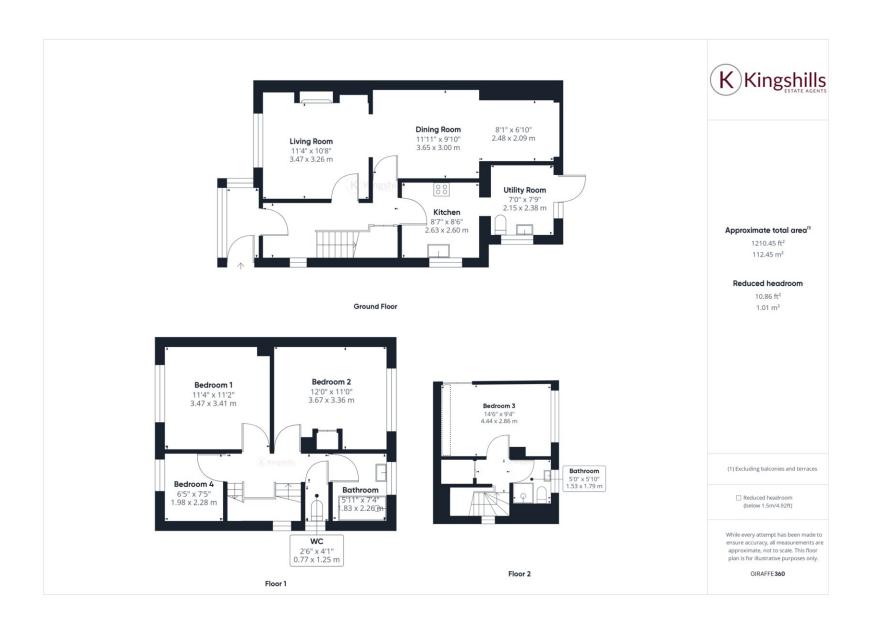

Boasting a thoughtful extension by the current owners, this home offers a spacious layout designed for modern living. Upon entering through the entrance porch, you are greeted by an inviting entrance hall. The ground floor features a comfortable living room, seamlessly flowing into the extended dining room, creating an ideal space for both relaxation and entertaining. The kitchen with a utility room ensures convenience and functionality.

Ascending to the first floor, you will find three generously sized bedrooms along with a family bathroom, providing ample space for family members or guests. Additionally, the converted loft accommodates another bedroom and bathroom, offering versatility and potential for various lifestyle needs.

Beyond the confines of this delightful abode lies the garden extending nearly 60ft in length. The patio area adjacent to the house offers the perfect spot for enjoying warm summer evenings with family and friends.