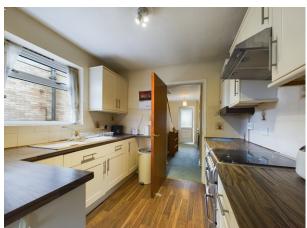

Boasting a thoughtful extension by the current owners, this home offers a spacious layout designed for modern living. Upon entering through the entrance porch, you are greeted by an inviting entrance hall. The ground floor features a comfortable living room, seamlessly flowing into the extended dining room, creating an ideal space for both relaxation and entertaining. The kitchen with a utility room ensures convenience and functionality.