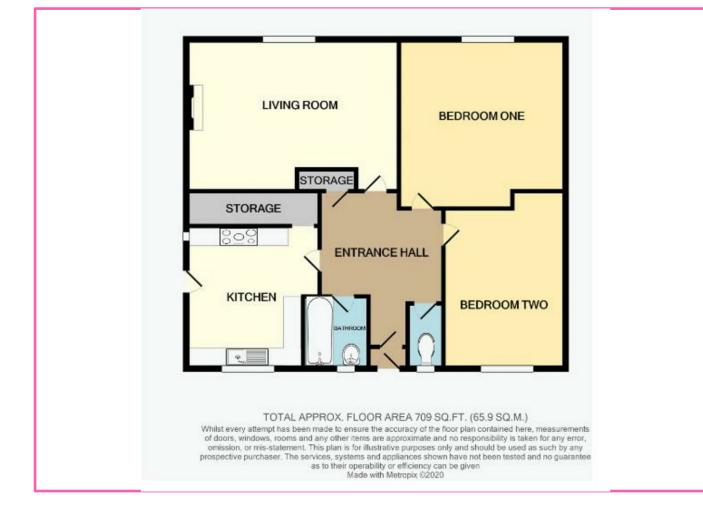

plumbing for an automatic washing machine. Laminate floor covering. Window to the front elevation. Radiator. Door to the side aspect.



**Bedroom One: 11'4" x 12'8"** A large spacious room with window to the rear elevation. Radiator.

**Bedroom Two: 13'5" x 9'3"** Storage cupboard with shelving. Radiator. Window to the front elevation.

#### **Bathroom:**

A suite with panelled bath and shower fitment over with rail and curtain. Tiled walls, Radiator. Vanity wash hand basin. Extractor fan.

#### W.C.:

Low level W.C. Obscure glazed window to the front elevation.

| 50 We | stwood | Heath | Road, | Leek, | Staffordshire | ST13 8LL |
|-------|--------|-------|-------|-------|---------------|----------|
|-------|--------|-------|-------|-------|---------------|----------|

# **Floor Plan**



**EPC** 

THE PROPERTY MISDESCRIPTIONS ACT 1991

## Notes

A £0 £0