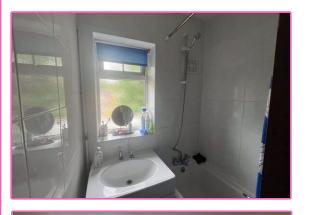

#### **Bathroom:**

A suite with panelled bath and shower fitment over with rail and curtain. Tiled walls, Radiator. Vanity wash hand basin. Extractor fan.