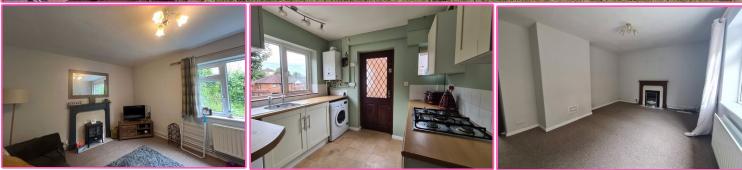

#### **Entrance Hall :**

Glazed wooden door from inner porch. Radiator. Wood door to the front aspect.

**Living Room:** 11'5" x 15'10" A feature marble effect hearth with wooden over mantle. Radiator. uPVC window to the rear aspect.

### Kitchen: 8'11" x 9'6"

Wall and base units providing work surface areas and storage. Inset stainless steel sink. Integrated electric oven with gas hob over. Tiled splashbacks. Space and plumbing for an automatic washing machine. Laminate floor covering. Window to the front elevation. Radiator. Door to the side aspect.