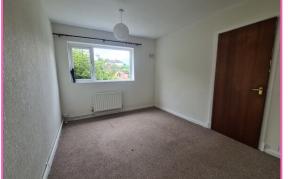

**Bedroom One: 11'4" x 12'8"** A large spacious room with window to the rear elevation. Radiator.

**Bedroom Two: 13'5" x 9'3"** Storage cupboard with shelving. Radiator. Window to the front elevation.