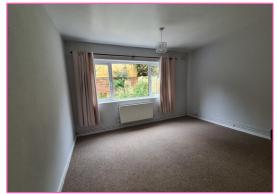

#### **Entrance Hall :**

Glazed wooden door from inner porch. Radiator. Wood door to the front aspect.

**Living Room:** 11'5" x 15'10" A feature marble effect hearth with wooden over mantle. Radiator. uPVC window to the rear aspect.