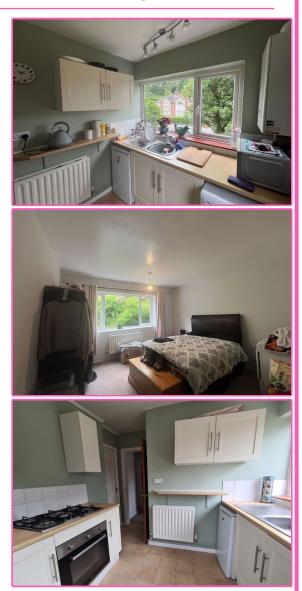

### Kitchen: 8'11" x 9'6"

Wall and base units providing work surface areas and storage. Inset stainless steel sink. Integrated electric oven with gas hob over. Tiled splashbacks. Space and plumbing for an automatic washing machine. Laminate floor covering. Window to the front elevation. Radiator. Door to the side aspect.

**Bedroom One: 11'4" x 12'8"** A large spacious room with window to the rear elevation. Radiator.

**Bedroom Two: 13'5" x 9'3"** Storage cupboard with shelving. Radiator. Window to the front elevation.