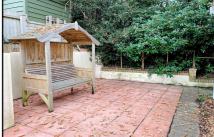

### -

Accommodation & approximate room dimensions:

2 Bedroom Park Home approx 40' x 20'

- Omar Park Home circa 1999
- Entrance Lobby
- Lounge/Dining Room: approx 21'9" x 14'3" overall max.
   Feature fireplace. Bay window. Door to garden.
- Kitchen: approx 13'4" x 9' max. Fitted kitchen with good range of floor & wall cupboards. High level double oven, gas hob & cooker hood. Space for fridge/freezer & washing machine. Cupboard housing gas fired combination boiler. Linen cupboard.
- Inner Hall: Hatch to insulated roof space.
- Bedroom 1: approx 12'9" x 9'6". Walk-in wardrobe.
- En-Suite Shower Room
- Bedroom 2: approx 11'8" x 9'6" max. Built-in wardrobes.
- Bathroom: Panelled bath, wash basin & WC.
- Gas Central Heating (system untested)
- PVCu Double-Glazing
- Block Driveway and Garage
- Delightful Patio Garden enjoying a good degree of privacy. Metal shed.
- Age Restriction 50+ Pets Considered
- Popular, well maintained Residential Park

# **Private Patio Garden**

Pitch Fee: approx £210.04 per month Subject to Annual Review Council Tax Band: 'A' Tenure:

**Tenure: 1983 Mobile Homes Act Agreement** 