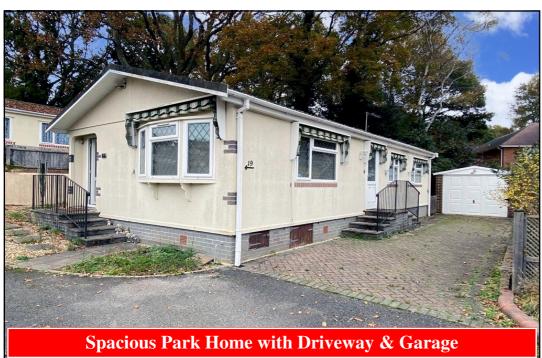

## 19 Dewlands Park, West Close, Verwood. BH31 6PR

Walk-in wardrobe En-Suite Bedroom

Hall Bathroom

Kitchen Lounge/ Dining Area

This drawing has been prepared for diagrammatic purpose only. Not to scale

### -

Accommodation & approximate room dimensions:

2 Bedroom Park Home approx 40' x 20'

- Omar Park Home circa 1999
- Entrance Lobby
- Lounge/Dining Room: approx 21'9" x 14'3" overall max.
   Feature fireplace. Bay window. Door to garden.
- Kitchen: approx 13'4" x 9' max. Fitted kitchen with good range of floor & wall cupboards. High level double oven, gas hob & cooker hood. Space for fridge/freezer & washing machine. Cupboard housing gas fired combination boiler. Linen cupboard.
- Inner Hall: Hatch to insulated roof space.
- Bedroom 1: approx 12'9" x 9'6". Walk-in wardrobe.
- En-Suite Shower Room
- Bedroom 2: approx 11'8" x 9'6" max. Built-in wardrobes.
- Bathroom: Panelled bath, wash basin & WC.
- Gas Central Heating (system untested)
- PVCu Double-Glazing
- Block Driveway and Garage
- Delightful Patio Garden enjoying a good degree of privacy. Metal shed.
- Age Restriction 50+ Pets Considered
- Popular, well maintained Residential Park