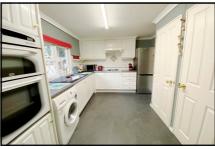

### -

Accommodation & approximate room dimensions:

2 Bedroom Park Home approx 40' x 20'

- Omar Park Home circa 1999
- Entrance Lobby
- Lounge/Dining Room: approx 21'9" x 14'3" overall max.
   Feature fireplace. Bay window. Door to garden.
- Kitchen: approx 13'4" x 9' max. Fitted kitchen with good range of floor & wall cupboards. High level double oven, gas hob & cooker hood. Space for fridge/freezer & washing machine. Cupboard housing gas fired combination boiler. Linen cupboard.
- Inner Hall: Hatch to insulated roof space.
- Bedroom 1: approx 12'9" x 9'6". Walk-in wardrobe.
- En-Suite Shower Room
- Bedroom 2: approx 11'8" x 9'6" max. Built-in wardrobes.
- Bathroom: Panelled bath, wash basin & WC.
- Gas Central Heating (system untested)
- PVCu Double-Glazing
- Block Driveway and Garage
- Delightful Patio Garden enjoying a good degree of privacy. Metal shed.
- Age Restriction 50+ Pets Considered
- Popular, well maintained Residential Park