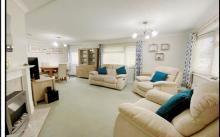

### -

Accommodation & approximate room dimensions:

2 Bedroom Park Home approx 40' x 20'

- Omar Park Home circa 1999
- Entrance Lobby
- Lounge/Dining Room: approx 21'9" x 14'3" overall max.
   Feature fireplace. Bay window. Door to garden.
- Kitchen: approx 13'4" x 9' max. Fitted kitchen with good range of floor & wall cupboards. High level double oven, gas hob & cooker hood. Space for fridge/freezer & washing machine. Cupboard housing gas fired combination boiler. Linen cupboard.
- Inner Hall: Hatch to insulated roof space.
- Bedroom 1: approx 12'9" x 9'6". Walk-in wardrobe.
- En-Suite Shower Room
- Bedroom 2: approx 11'8" x 9'6" max. Built-in wardrobes.
- Bathroom: Panelled bath, wash basin & WC.
- Gas Central Heating (system untested)
- PVCu Double-Glazing
- Block Driveway and Garage
- Delightful Patio Garden enjoying a good degree of privacy. Metal shed.
- Age Restriction 50+ Pets Considered
- Popular, well maintained Residential Park