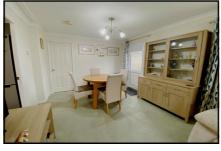

### -

Accommodation & approximate room dimensions:

2 Bedroom Park Home approx 40' x 20'

- Omar Park Home circa 1999
- Entrance Lobby
- Lounge/Dining Room: approx 21'9" x 14'3" overall max.
   Feature fireplace. Bay window. Door to garden.
- Kitchen: approx 13'4" x 9' max. Fitted kitchen with good range of floor & wall cupboards. High level double oven, gas hob & cooker hood. Space for fridge/freezer & washing machine. Cupboard housing gas fired combination boiler. Linen cupboard.
- Inner Hall: Hatch to insulated roof space.
- Bedroom 1: approx 12'9" x 9'6". Walk-in wardrobe.
- En-Suite Shower Room
- Bedroom 2: approx 11'8" x 9'6" max. Built-in wardrobes.
- Bathroom: Panelled bath, wash basin & WC.
- Gas Central Heating (system untested)
- PVCu Double-Glazing
- Block Driveway and Garage
- Delightful Patio Garden enjoying a good degree of privacy. Metal shed.
- Age Restriction 50+ Pets Considered
- Popular, well maintained Residential Park