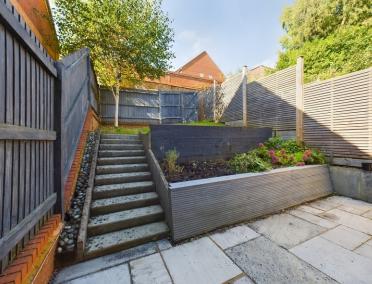

As you step inside there is a spacious entrance hallway which provides access to the integral garage, a practical downstairs WC, large storage cupboard and useful utility room.

On the first floor, you'll discover a contemporary kitchen and dining area, equipped with ample storage cupboards, sleek worktops and a variety of integrated appliances such as a dishwasher and microwave. Additionally, the kitchen features a spacious built-in larder, providing storage for all your kitchen essentials. French doors open from the dining area to the low-maintenance rear garden, creating a seamless flow for entertaining.

Outside, the property offers driveway parking for two cars and includes an internal garage with convenient access to the ground floor. Additional features of the home include neutral décor, gas central heating, a water softener, and is energy-efficient with a C-rated performance.