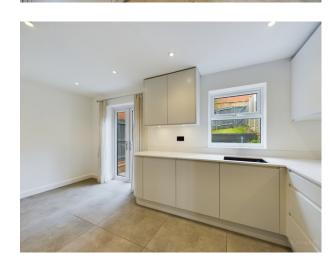

As you step inside there is a spacious entrance hallway which provides access to the integral garage, a practical downstairs WC, large storage cupboard and useful utility room.

On the first floor, you'll discover a contemporary kitchen and dining area, equipped with ample storage cupboards, sleek worktops and a variety of integrated appliances such as a dishwasher and microwave. Additionally, the kitchen features a spacious built-in larder, providing storage for all your kitchen essentials. French doors open from the dining area to the low-maintenance rear garden, creating a seamless flow for entertaining.