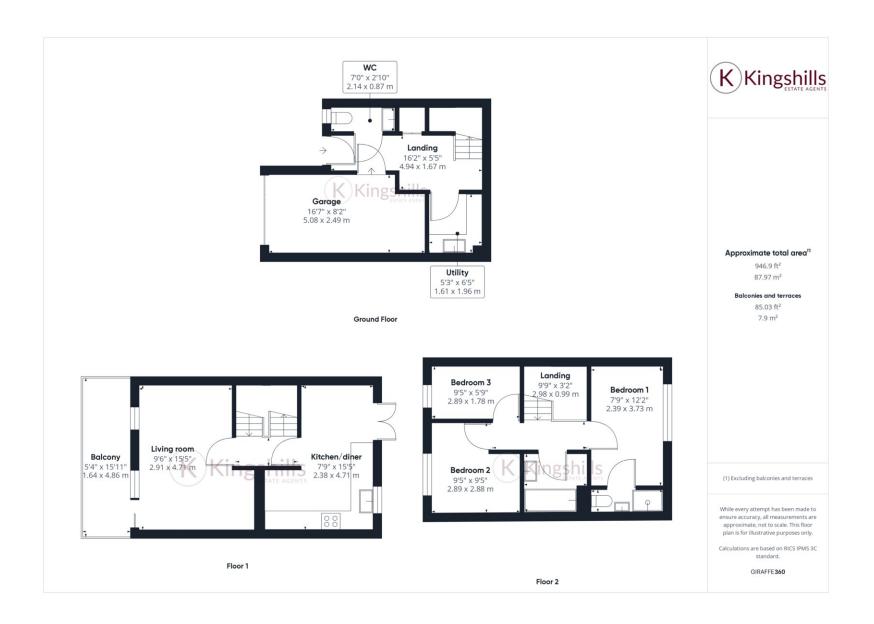

## **Full Description**

A fantastic three-bedroom house offering accommodation over three floors with far reaching views over High Wycombe. The property is close to the town centre and Hughenden Park as well as within easy reach of Downley village. The property has been improved substantially in recent years by the owners and offers modern and versatile accommodation.

As you step inside there is a spacious entrance hallway which provides access to the integral garage, a practical downstairs WC, large storage cupboard and useful utility room.

On the first floor, you'll discover a contemporary kitchen and dining area, equipped with ample storage cupboards, sleek worktops and a variety of integrated appliances such as a dishwasher and microwave. Additionally, the kitchen features a spacious built-in larder, providing storage for all your kitchen essentials. French doors open from the dining area to the low-maintenance rear garden, creating a seamless flow for entertaining.

The first floor also offers a large L-shaped living area with access to a balcony where you can enjoy panoramic views over High Wycombe valley. The second floor offers two double bedrooms, with the principal bedroom benefiting from a modern en-suite shower. There is a further single bedroom and family bathroom.

Outside, the property offers driveway parking for two cars and includes an internal garage with convenient access to the ground floor. Additional features of the home include neutral décor, gas central heating, a water softener, and is energy-efficient with a C-rated performance.