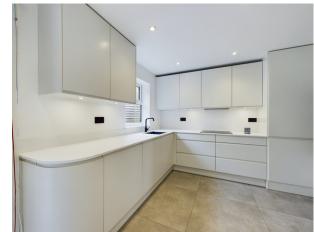

As you step inside there is a spacious entrance hallway which provides access to the integral garage, a practical downstairs WC, large storage cupboard and useful utility room.

On the first floor, you'll discover a contemporary kitchen and dining area, equipped with ample storage cupboards, sleek worktops and a variety of integrated appliances such as a dishwasher and microwave. Additionally, the kitchen features a spacious built-in larder, providing storage for all your kitchen essentials. French doors open from the dining area to the low-maintenance rear garden, creating a seamless flow for entertaining.