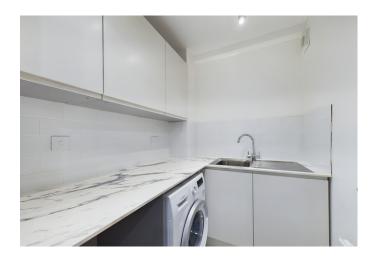

As you step inside there is a spacious entrance hallway which provides access to the integral garage, a practical downstairs WC, large storage cupboard and useful utility room.

On the first floor, you'll discover a contemporary kitchen and dining area, equipped with ample storage cupboards, sleek worktops and a variety of integrated appliances such as a dishwasher and microwave. Additionally, the kitchen features a spacious built-in larder, providing storage for all your kitchen essentials. French doors open from the dining area to the low-maintenance rear garden, creating a seamless flow for entertaining.