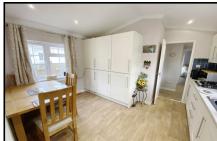

### 2 Bedroom Park Home approx 42' x 13'

Accommodation & approximate room dimensions:

- Omar Middleton circa 2020
- Entrance Hall
- Kitchen/Diner: approx 10'9" x 12'1"max. Range of floor and wall cupboards. Built-in oven, microwave & hob with extractor fan over. Integrated fridge/freezer & washing machine. Cupboard housing combination gas boiler.
- Lounge: approx 12'1" x 10'8". Feature fireplace. Double doors to RAISED DECK.
- Bedroom 1: approx 10'5" x 8'5" Plus built-in wardrobes.
- Bedroom 2: approx 9'5" x 6'74. Built-in wardrobe.
- Luxury Shower Room: Large walk-in shower with thermostatic shower valve. Vanity wash basin & WC. Chrome heated towel rail.
- Gas Central Heating (system untested)
- PVCu Double-Glazing & LED Lighting throughout
- Delightful Patio Garden.
- Metal Shed with light & power
- Parking on Plot for 2 cars
- Substantial ramp for wheelchair access.
- Age Restriction 45+ Pets Considered
- Popular Residential Park near to local amenities.