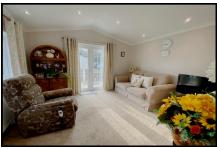

### 2 Bedroom Park Home approx 42' x 13'

Accommodation & approximate room dimensions:

- Omar Middleton circa 2020
- Entrance Hall
- Kitchen/Diner: approx 10'9" x 12'1"max. Range of floor and wall cupboards. Built-in oven, microwave & hob with extractor fan over. Integrated fridge/freezer & washing machine. Cupboard housing combination gas boiler.
- Lounge: approx 12'1" x 10'8". Feature fireplace. Double doors to RAISED DECK.
- Bedroom 1: approx 10'5" x 8'5" Plus built-in wardrobes.
- Bedroom 2: approx 9'5" x 6'74. Built-in wardrobe.
- Luxury Shower Room: Large walk-in shower with thermostatic shower valve. Vanity wash basin & WC. Chrome heated towel rail.
- Gas Central Heating (system untested)
- PVCu Double-Glazing & LED Lighting throughout
- Delightful Patio Garden.
- Metal Shed with light & power
- Parking on Plot for 2 cars
- Substantial ramp for wheelchair access.
- Age Restriction 45+ Pets Considered
- Popular Residential Park near to local amenities.