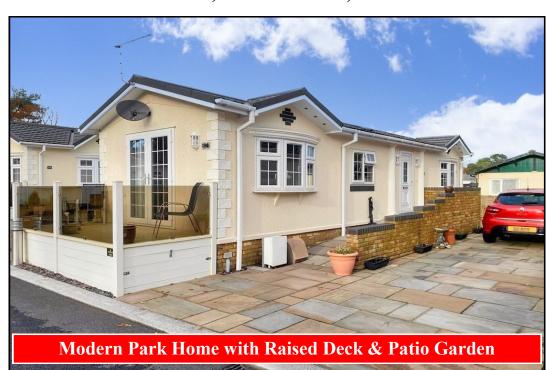

## 194 Pinehurst Park, West Moors, Ferndown. BH22 0BS

This drawing has been prepared for diagrammatic purpose only. Not to scale

### 2 Bedroom Park Home approx 42' x 13'

Accommodation & approximate room dimensions:

- Omar Middleton circa 2020
- Entrance Hall
- Kitchen/Diner: approx 10'9" x 12'1"max. Range of floor and wall cupboards. Built-in oven, microwave & hob with extractor fan over. Integrated fridge/freezer & washing machine. Cupboard housing combination gas boiler.
- Lounge: approx 12'1" x 10'8". Feature fireplace. Double doors to RAISED DECK.
- Bedroom 1: approx 10'5" x 8'5" Plus built-in wardrobes.
- Bedroom 2: approx 9'5" x 6'74. Built-in wardrobe.
- Luxury Shower Room: Large walk-in shower with thermostatic shower valve. Vanity wash basin & WC. Chrome heated towel rail.
- Gas Central Heating (system untested)
- PVCu Double-Glazing & LED Lighting throughout
- Delightful Patio Garden.
- Metal Shed with light & power
- Parking on Plot for 2 cars
- Substantial ramp for wheelchair access.
- Age Restriction 45+ Pets Considered
- Popular Residential Park near to local amenities.

# Popular 'Pet Friendly' Park

**Tenure: 1983 Mobile Homes Act Agreement** 

Pitch Fee: approx £319 per month including water Subject to Annual Review