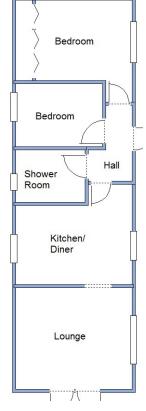

## 194 Pinehurst Park, West Moors, Ferndown. BH22 0BS

This drawing has been prepared for diagrammatic purpose only. Not to scale

### 2 Bedroom Park Home approx 42' x 13'

Accommodation & approximate room dimensions:

- Omar Middleton circa 2020
- Entrance Hall
- Kitchen/Diner: approx 10'9" x 12'1"max. Range of floor and wall cupboards. Built-in oven, microwave & hob with extractor fan over. Integrated fridge/freezer & washing machine. Cupboard housing combination gas boiler.
- Lounge: approx 12'1" x 10'8". Feature fireplace. Double doors to RAISED DECK.
- Bedroom 1: approx 10'5" x 8'5" Plus built-in wardrobes.
- Bedroom 2: approx 9'5" x 6'74. Built-in wardrobe.
- Luxury Shower Room: Large walk-in shower with thermostatic shower valve. Vanity wash basin & WC. Chrome heated towel rail.
- Gas Central Heating (system untested)
- PVCu Double-Glazing & LED Lighting throughout
- Delightful Patio Garden.
- Metal Shed with light & power
- Parking on Plot for 2 cars
- Substantial ramp for wheelchair access.
- Age Restriction 45+ Pets Considered
- Popular Residential Park near to local amenities.