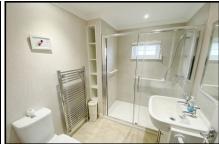

### 2 Bedroom Park Home approx 42' x 13'

Accommodation & approximate room dimensions:

- Omar Middleton circa 2020
- Entrance Hall
- Kitchen/Diner: approx 10'9" x 12'1"max. Range of floor and wall cupboards. Built-in oven, microwave & hob with extractor fan over. Integrated fridge/freezer & washing machine. Cupboard housing combination gas boiler.
- Lounge: approx 12'1" x 10'8". Feature fireplace. Double doors to RAISED DECK.
- Bedroom 1: approx 10'5" x 8'5" Plus built-in wardrobes.
- Bedroom 2: approx 9'5" x 6'74. Built-in wardrobe.
- Luxury Shower Room: Large walk-in shower with thermostatic shower valve. Vanity wash basin & WC. Chrome heated towel rail.
- Gas Central Heating (system untested)
- PVCu Double-Glazing & LED Lighting throughout
- Delightful Patio Garden.
- Metal Shed with light & power
- Parking on Plot for 2 cars
- Substantial ramp for wheelchair access.
- Age Restriction 45+ Pets Considered
- Popular Residential Park near to local amenities.