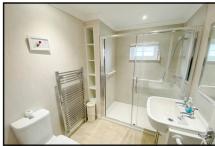

### 2 Bedroom Park Home approx 42' x 13'

Accommodation & approximate room dimensions:

- Omar Middleton circa 2020
- **Entrance Hall**
- Kitchen/Diner: approx 10'9" x 12'1"max. Range of floor and wall cupboards. Built-in oven, microwave & hob with extractor fan over. Integrated fridge/freezer & washing machine. Cupboard housing combination gas boiler.
- Lounge: approx 12'1" x 10'8". Feature fireplace. Double doors to RAISED DECK.
- Bedroom 1: approx 10'5" x 8'5" Plus built-in wardrobes.
- Bedroom 2: approx 9'5" x 6'74. Built-in wardrobe.
- Luxury Shower Room: Large walk-in shower with thermostatic shower valve. Vanity wash basin & WC. Chrome heated towel rail.
- Gas Central Heating (system untested)
- PVCu Double-Glazing & LED Lighting throughout
- Delightful Patio Garden.
- Metal Shed with light & power
- Parking on Plot for 2 cars
- Substantial ramp for wheelchair access.
- Age Restriction 45+ **Pets Considered**
- Popular Residential Park near to local amenities.