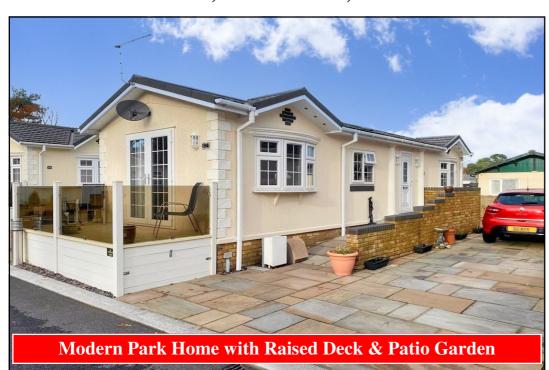

## 194 Pinehurst Park, West Moors, Ferndown. BH22 0BS

This drawing has been prepared for diagrammatic

### 2 Bedroom Park Home approx 42' x 13'

Accommodation & approximate room dimensions:

- Omar Middleton circa 2020
- **Entrance Hall**
- Kitchen/Diner: approx 10'9" x 12'1"max. Range of floor and wall cupboards. Built-in oven, microwave & hob with extractor fan over. Integrated fridge/freezer & washing machine. Cupboard housing combination gas boiler.
- Lounge: approx 12'1" x 10'8". Feature fireplace. Double doors to RAISED DECK.
- Bedroom 1: approx 10'5" x 8'5" Plus built-in wardrobes.
- Bedroom 2: approx 9'5" x 6'74. Built-in wardrobe.
- Luxury Shower Room: Large walk-in shower with thermostatic shower valve. Vanity wash basin & WC. Chrome heated towel rail.
- Gas Central Heating (system untested)
- PVCu Double-Glazing & LED Lighting throughout
- Delightful Patio Garden.
- Metal Shed with light & power
- Parking on Plot for 2 cars
- Substantial ramp for wheelchair access.
- Age Restriction 45+ **Pets Considered**
- Popular Residential Park near to local amenities.

# Popular 'Pet Friendly'

Pitch Fee: approx £319 per month including water Subject to Annual Review **Tenure: 1983 Mobile Homes Act Agreement** 