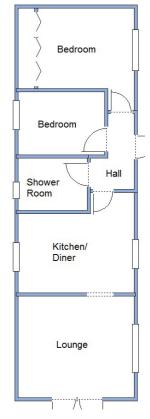

### 2 Bedroom Park Home approx 42' x 13'

Accommodation & approximate room dimensions:

- Omar Middleton circa 2020
- **Entrance Hall**
- Kitchen/Diner: approx 10'9" x 12'1"max. Range of floor and wall cupboards. Built-in oven, microwave & hob with extractor fan over. Integrated fridge/freezer & washing machine. Cupboard housing combination gas boiler.
- Lounge: approx 12'1" x 10'8". Feature fireplace. Double doors to RAISED DECK.
- Bedroom 1: approx 10'5" x 8'5" Plus built-in wardrobes.
- Bedroom 2: approx 9'5" x 6'74. Built-in wardrobe.
- Luxury Shower Room: Large walk-in shower with thermostatic shower valve. Vanity wash basin & WC. Chrome heated towel rail.
- Gas Central Heating (system untested)
- PVCu Double-Glazing & LED Lighting throughout
- Delightful Patio Garden.
- Metal Shed with light & power
- Parking on Plot for 2 cars
- Substantial ramp for wheelchair access.
- Age Restriction 45+ **Pets Considered**
- Popular Residential Park near to local amenities.