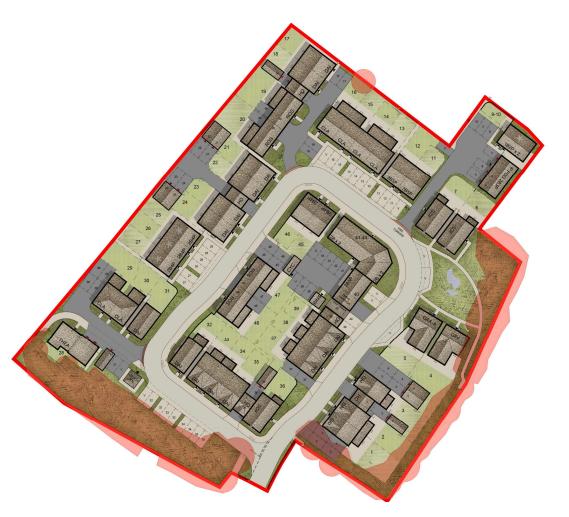

# May Bower Gardens

Sweet Hill Lane Portland

Phase 1

On the rugged Island of Portland in Dorset, nestled in the heart of Southwell lies May Bower Gardens. A distinctive development of 2, 3 and 4 bedroomed homes, all offering stylish modern living.

# LOCATION

May Bower Gardens is tucked away at the end of a no through road, with the benefit of a gentle screening of mature trees, it is only a stone's throw away from some of the most stunning coastline in Britain.

Plot 29 & 30 - Clara

Plots 31 & 32 - Daisy

Plots 33 to 35 - Daisy

Plot 36 - Sofia

Plot 47 & 48 - Rose

To view this property call The Real Estate Bureau Ltd on: (01305)826999

"The homes we create are built to an exceptionally high standard with plenty of landscaped open space. We are very proud of our schemes and make a lifetime commitment to them by way of setting up robust management companies to look after them in perpetuity.