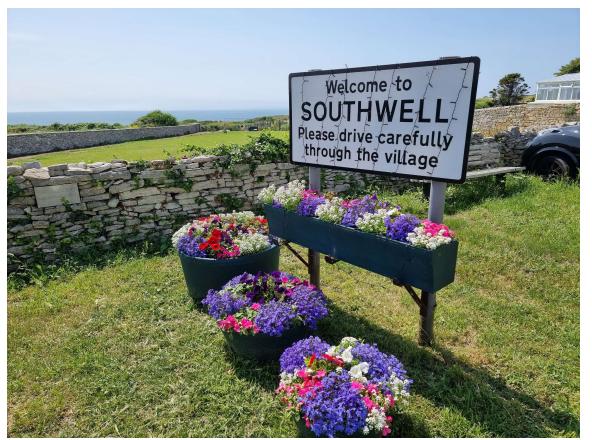

# LOCATION

May Bower Gardens is tucked away at the end of a no through road, with the benefit of a gentle screening of mature trees, it is only a stone's throw away from some of the most stunning coastline in Britain.

This Island of Stone is unique and rich in industrial heritage. It offers residents fantastic walks and easy access to the dramatic Jurassic coastline and a myriad of sports & leisure activities.

what3words whirlwind.region.sprain