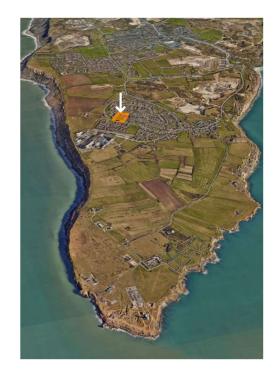

# LOCATION

May Bower Gardens is tucked away at the end of a no through road, with the benefit of a gentle screening of mature trees, it is only a stone's throw away from some of the most stunning coastline in Britain.

This Island of Stone is unique and rich in industrial heritage. It offers residents fantastic walks and easy access to the dramatic Jurassic coastline and a myriad of sports & leisure activities.

what3words whirlwind.region.sprain