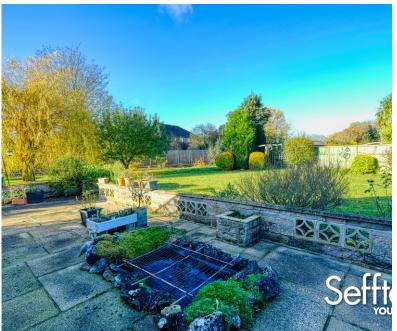

## THE PROPERTY

From the central entrance hall, stairs rise to the first floor and doors open to all downstairs rooms. To the right is the impressive 22ft living room with a feature fireplace, leading into the updated and modern kitchen offering ample counter and cupboard space. Completing the living accommodation are the conservatory and garden room, ideal for summer barbecues and entertaining.