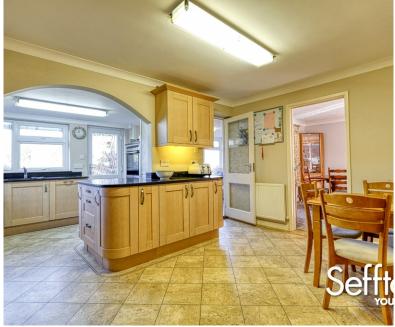

## THE PROPERTY

From the central entrance hall, stairs rise to the first floor and doors open to all downstairs rooms. To the right is the impressive 22ft living room with a feature fireplace, leading into the updated and modern kitchen offering ample counter and cupboard space. Completing the living accommodation are the conservatory and garden room, ideal for summer barbecues and entertaining.