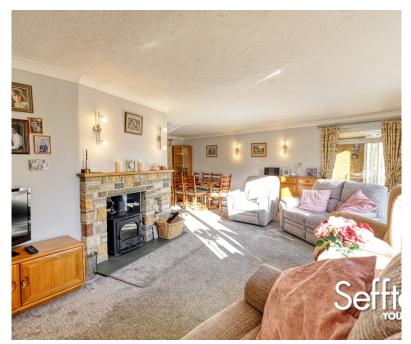

## THE PROPERTY

From the central entrance hall, stairs rise to the first floor and doors open to all downstairs rooms. To the right is the impressive 22ft living room with a feature fireplace, leading into the updated and modern kitchen offering ample counter and cupboard space. Completing the living accommodation are the conservatory and garden room, ideal for summer barbecues and entertaining.