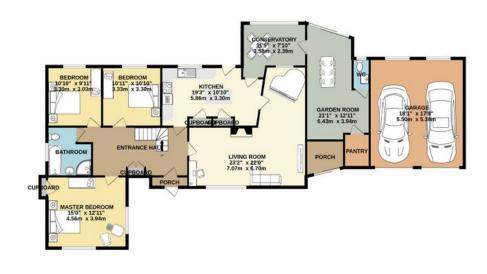

## THE PROPERTY

From the central entrance hall, stairs rise to the first floor and doors open to all downstairs rooms. To the right is the impressive 22ft living room with a feature fireplace, leading into the updated and modern kitchen offering ample counter and cupboard space. Completing the living accommodation are the conservatory and garden room, ideal for summer barbecues and entertaining.

Finally downstairs there are three well proportioned double bedrooms benefiting from the four piece family bathroom suite.

146 Plumstead Road East Norwich Norfolk NR7 9NG

01603 358222

moveme@sefftons.co.uk

TOTAL FLOOR AREA: 2193 sq.ft. (203.8 sq.m.) approx.

White every attempt has been made to ensure the accuracy of the floorplan contained tree, measurements of 500s, without powers do may be performed to the contrained tree, measurements of 500s, without powers from the floorplan power floorplan to the contrained tree of 500s, providing the contrained tree of 500s, providing the contrained tree of 500s, providing the contrained the used as such by any prospective purchaser. The splan is for flustrative purposes only and should be used as such by any prospective purchaser. The splan is for flustrating the providing tree that the splan is the splan is the splan is the splan is the splan in the splan in the splan is the splan in the splan in the splan is the splan in the splan in the splan is the splan in the splan in the splan is the splan in the splan in the splan in the splan in the splan is the splan in the splan in