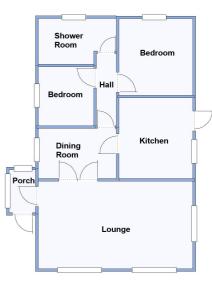

## 42a Selwood Park, Weymans Avenue, Kinson, Bournemouth. BH10 7JU

This drawing has been prepared for diagrammatic purpose only. Not to scale

#### 2 Bedroom Park Home approx 32' x 20'

Accommodation & approximate room dimensions:

- Wonderland 'Shaftesbury' Park Home circa 1984
- Entrance Porcl
- Lounge: approx 19'6" x 11'. Feature fireplace. 2 bay windows. Double doors to:
- Dining Room: approx 10' x 6'4"
- Kitchen: approx 10'2" x 9'4". Range of base & wall units. Space for cooker, washing machine & fridge/ freezer. Cupboard housing combination gas boiler. Door to garden.
- Bedroom 1: approx 9'8" x 9'6" Fitted wardrobes.
- Bedroom 2: approx 7'6" x 7'2".
- Shower Room: modern suite comprising extra large shower cubicle with thermostatic shower. Wash basin & high level WC.
- Gas Central Heating (system untested)
- PVCu Double-Glazing
- Allocated Parking Bay very close to the Park Home
- Small Garden. Concrete Shed.
- Age restriction 500+. 1 Pet Considered
- Popular, well maintained Residential Park close to local amenities & with easy access to Bournemouth & Poole.