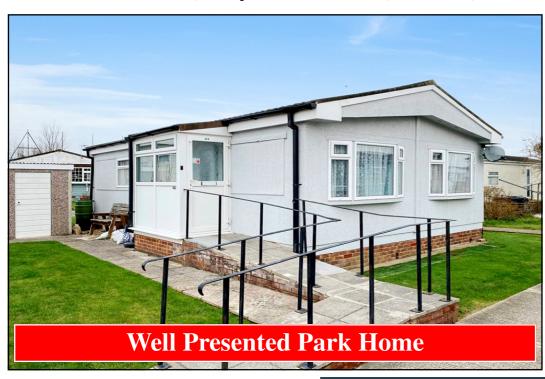

#### 2 Bedroom Park Home approx 32' x 20'

Accommodation & approximate room dimensions:

- Wonderland 'Shaftesbury' Park Home circa 1984
- Entrance Porcl
- Lounge: approx 19'6" x 11'. Feature fireplace. 2 bay windows. Double doors to:
- Dining Room: approx 10' x 6'4"
- Kitchen: approx 10'2" x 9'4". Range of base & wall units. Space for cooker, washing machine & fridge/ freezer. Cupboard housing combination gas boiler. Door to garden.
- Bedroom 1: approx 9'8" x 9'6" Fitted wardrobes.
- Bedroom 2: approx 7'6" x 7'2".
- Shower Room: modern suite comprising extra large shower cubicle with thermostatic shower. Wash basin & high level WC.
- Gas Central Heating (system untested)
- PVCu Double-Glazing
- Allocated Parking Bay very close to the Park Home
- Small Garden. Concrete Shed.
- Age restriction 500+. 1 Pet Considered
- Popular, well maintained Residential Park close to local amenities & with easy access to Bournemouth & Poole.