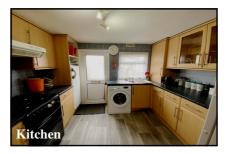

#### 2 Bedroom Park Home approx 32' x 20'

Accommodation & approximate room dimensions:

- Wonderland 'Shaftesbury' Park Home circa 1984
- Entrance Porcl
- Lounge: approx 19'6" x 11'. Feature fireplace. 2 bay windows. Double doors to:
- Dining Room: approx 10' x 6'4"
- Kitchen: approx 10'2" x 9'4". Range of base & wall units. Space for cooker, washing machine & fridge/ freezer. Cupboard housing combination gas boiler. Door to garden.
- Bedroom 1: approx 9'8" x 9'6" Fitted wardrobes.
- Bedroom 2: approx 7'6" x 7'2".
- Shower Room: modern suite comprising extra large shower cubicle with thermostatic shower. Wash basin & high level WC.
- Gas Central Heating (system untested)
- PVCu Double-Glazing
- Allocated Parking Bay very close to the Park Home
- Small Garden. Concrete Shed.
- Age restriction 500+. 1 Pet Considered
- Popular, well maintained Residential Park close to local amenities & with easy access to Bournemouth & Poole.