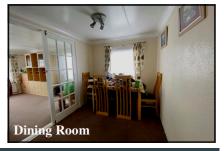

#### 2 Bedroom Park Home approx 32' x 20'

Accommodation & approximate room dimensions:

- Wonderland 'Shaftesbury' Park Home circa 1984
- Entrance Porcl
- Lounge: approx 19'6" x 11'. Feature fireplace. 2 bay windows. Double doors to:
- Dining Room: approx 10' x 6'4"
- Kitchen: approx 10'2" x 9'4". Range of base & wall units. Space for cooker, washing machine & fridge/ freezer. Cupboard housing combination gas boiler. Door to garden.
- Bedroom 1: approx 9'8" x 9'6" Fitted wardrobes.
- Bedroom 2: approx 7'6" x 7'2".
- Shower Room: modern suite comprising extra large shower cubicle with thermostatic shower. Wash basin & high level WC.
- Gas Central Heating (system untested)
- PVCu Double-Glazing
- Allocated Parking Bay very close to the Park Home
- Small Garden. Concrete Shed.
- Age restriction 500+. 1 Pet Considered
- Popular, well maintained Residential Park close to local amenities & with easy access to Bournemouth & Poole.