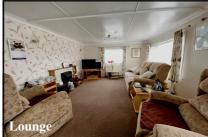

#### 2 Bedroom Park Home approx 32' x 20'

Accommodation & approximate room dimensions:

- Wonderland 'Shaftesbury' Park Home circa 1984
- Entrance Porcl
- Lounge: approx 19'6" x 11'. Feature fireplace. 2 bay windows. Double doors to:
- Dining Room: approx 10' x 6'4"
- Kitchen: approx 10'2" x 9'4". Range of base & wall units. Space for cooker, washing machine & fridge/ freezer. Cupboard housing combination gas boiler. Door to garden.
- Bedroom 1: approx 9'8" x 9'6" Fitted wardrobes.
- Bedroom 2: approx 7'6" x 7'2".
- Shower Room: modern suite comprising extra large shower cubicle with thermostatic shower. Wash basin & high level WC.
- Gas Central Heating (system untested)
- PVCu Double-Glazing
- Allocated Parking Bay very close to the Park Home
- Small Garden. Concrete Shed.
- Age restriction 500+. 1 Pet Considered
- Popular, well maintained Residential Park close to local amenities & with easy access to Bournemouth & Poole.