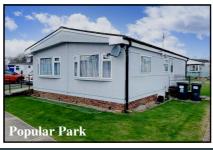

#### 2 Bedroom Park Home approx 32' x 20'

Accommodation & approximate room dimensions:

- Wonderland 'Shaftesbury' Park Home circa 1984
- Entrance Porcl
- Lounge: approx 19'6" x 11'. Feature fireplace. 2 bay windows. Double doors to:
- Dining Room: approx 10' x 6'4"
- Kitchen: approx 10'2" x 9'4". Range of base & wall units. Space for cooker, washing machine & fridge/ freezer. Cupboard housing combination gas boiler. Door to garden.
- Bedroom 1: approx 9'8" x 9'6" Fitted wardrobes.
- Bedroom 2: approx 7'6" x 7'2".
- Shower Room: modern suite comprising extra large shower cubicle with thermostatic shower. Wash basin & high level WC.
- Gas Central Heating (system untested)
- PVCu Double-Glazing
- Allocated Parking Bay very close to the Park Home
- Small Garden. Concrete Shed.
- Age restriction 500+. 1 Pet Considered
- Popular, well maintained Residential Park close to local amenities & with easy access to Bournemouth & Poole.

# Good location close to amenities

Pitch Fee: Approx £198.63 per month Subject to Annual Review

**Tenure: 1983 Mobile Homes Act Agreement** 