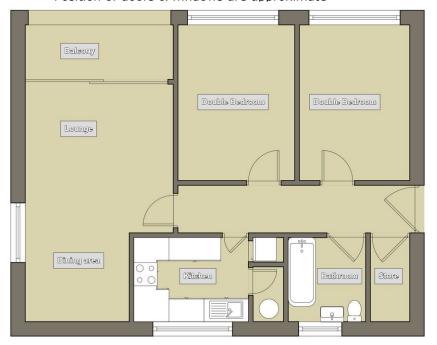

#### **Floorplan**

For identification purposes only- NOT TO SCALE Position of doors & windows are approximate

Victoria Court is on the edge of the area known as Allesley Park, adjacent to the acres of open parkland and Golf Course. It is well placed on the western edge of the city, just a short drive from A45 with access top Birmingham and motorways.

 (92 plus)
 A
 (81-91)
 B

 (69-80)
 C
 (63-86)
 D

 (39-54)
 E
 (21-36)
 F

 (1-20)
 G
 Not energy efficient - higher running costs

| Hall                    | Large walk in cupboard leading off                                                                                                        |
|-------------------------|-------------------------------------------------------------------------------------------------------------------------------------------|
| Lounge with Dining area | $6.10 \times 3.70$ - (20'0" x 12'2") With focal point fire in fireplace, full width sliding patio doors to a large balcony.               |
|                         | 2.94 x 2.16 - (9'8" x 7'1") Fitted with a range of base and wall<br>units, built in cooker and hob, fridge freezer and washing<br>machine |
| Bedroom 1               | 4.00 x 3.17 - (13'1" x 10'5")                                                                                                             |
| Bedroom 2               | 4.00 x 3.17 - (13'1" x 10'5")                                                                                                             |
| Bathroom                | With bath having shower over, wash basin and low level WC                                                                                 |
| Outside                 | Large well tened gardens and car parking (not allocated)                                                                                  |