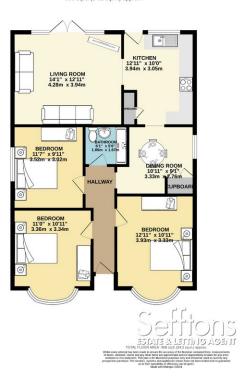

## THE PROPERTY

The front door opens into the central hallway, with doors on either side to three well proportioned, double bedrooms, two of which are bay fronted allowing in plenty of natural light. These are supported by the large, recently updated family wet room, giving the opportunity for a bath or walk in shower to be added in to suit the new owner's needs.

There is a well sized dining room, opening into the kitchen creating a fantastic, sociable space ideal for hosting and entertaining. Completing the accommodation is the sizeable living room, with French doors out to the rear garden making it ideal for warm summer afternoons and barbecues.

GROUND FLOOR 906 sq.ft. (84.2 sq.m.) approx.