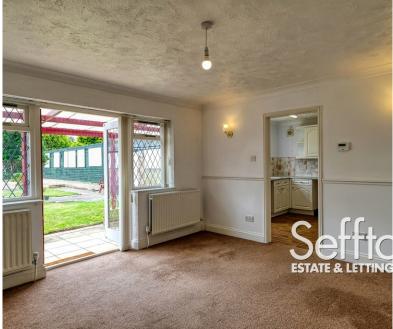

There is a well sized dining room, opening into the kitchen creating a fantastic, sociable space ideal for hosting and entertaining. Completing the accommodation is the sizeable living room, with French doors out to the rear garden making it ideal for warm summer afternoons and barbecues.