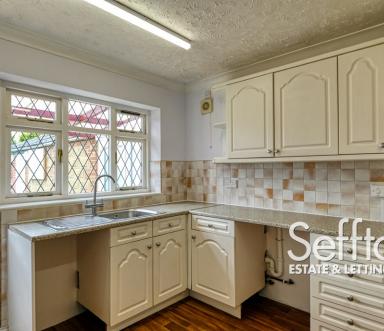

There is a well sized dining room, opening into the kitchen creating a fantastic, sociable space ideal for hosting and entertaining. Completing the accommodation is the sizeable living room, with French doors out to the rear garden making it ideal for warm summer afternoons and barbecues.