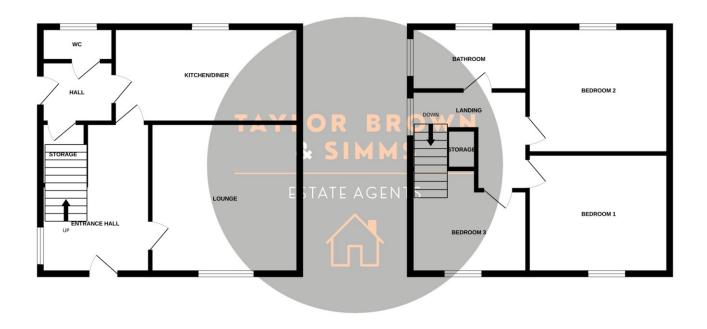

## Outside

To the front is a brick wall with paved access leading to the front and side entrance.

To the rear is a lawned garden with paved areas, having fencing to rear and one side.

GROUND FLOOR 1ST FLOOR

Whilst every attempt has been made to ensure the accuracy of the floorplan contained here, measurements of doors, windows, rooms and any other items are approximate and no responsibility is laken for any error, omission or mis-statement. This plan is for illustrative purposes only and should be used as such by any prospective purchaser. The services, systems and appliances shown have not been tested and no guarante as to their operability or efficiency can be given.