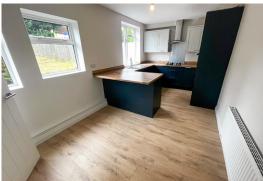

Kitchen Diner
2.76 m x 5.31 m (9'1" x 17'5")
UPVC window to rear aspect, a refitted modern kitchen comprising of base and wall units with work top, sink unit, part tiled walls, integrated oven, hob and extractor above, plumbing for washing machine, radiator, laminate flooring, door to rear hall.