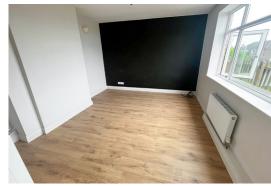

**COUNCIL TAX BAND: A EPC RATING: D** 

Entrance Hallway
UPVC window to side, radiator,
stairs rising to the first floor, door to
lounge and kitchen, laminate
flooring.

Lounge 3.46 m x 4.31 m (11'4" x 14'2") UPVC Window to front aspect, radiator, laminate flooring.