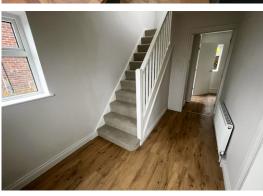

First floor landing

Doors to bedrooms and bathroom, UPVC window to side, storage cupboard, loft access point.

Bedroom One 3.48 m x 3.20 m (11'5" x 10'6") UPVC window to front, radiator.

Bedroom Two 2.79 m x 3.11 m (9'2" x 10'2") UPVC window to rear, radiator, fitted wardrobes.