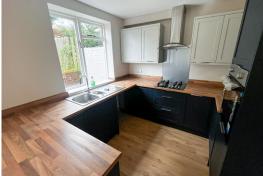

Kitchen Diner
2.76 m x 5.31 m (9'1" x 17'5")
UPVC window to rear aspect, a refitted modern kitchen comprising of base and wall units with work top, sink unit, part tiled walls, integrated oven, hob and extractor above, plumbing for washing machine, radiator, laminate flooring, door to rear hall.