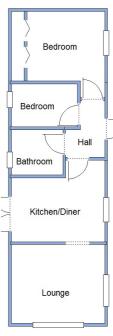

## 5 Knoll View, Gatemore Road, Winfrith Newburgh, Dorset. DT2 8LD

This drawing has been prepared for diagrammatic purpose only. Not to scale.

### 2-Bedroom Park Home - approx 38' x 12'

Accommodation & approximate room dimensions:

- Omar Middleton circa 2019
- Kitchen/Diner: approx 10'3" x 11'1"max. Range of floor & wall cupboards. Integrated fridge/freezer & washing machine. Built-in oven & hob with cooker hood over. Cupboard housing combination central heating boiler. Double doors to garden.
- Lounge: approx 11'1" x 9'5". Feature fireplace, bay windows & vaulted ceiling.
- Bedroom 1: approx 9'4" x 8'4" Plus wardrobes
- Bedroom 2: approx 8' x 5'2". Built-in wardrobe
- Bathroom: Panelled bath with thermostatic shower over & screen fitted. Vanity wash basin & WC. Chrome heated towel rail.
- Gas Central Heating (system untested)
- PVCu Double-Glazing & Highly Insulated Home
- Patio Garden with feature pergola
- Parking on Plot
- Age Restriction 50+ Pets Considered
- Well maintained Residential Park in Semi-Rural Location adjacent to protected heathland. Near to Jurassic coastline.