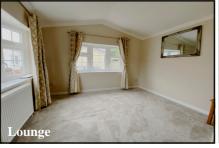

### 2-Bedroom Park Home - approx 38' x 12'

Accommodation & approximate room dimensions:

- Omar Middleton circa 2019
- Kitchen/Diner: approx 10'3" x 11'1"max. Range of floor & wall cupboards. Integrated fridge/freezer & washing machine. Built-in oven & hob with cooker hood over. Cupboard housing combination central heating boiler. Double doors to garden.
- Lounge: approx 11'1" x 9'5". Feature fireplace, bay windows & vaulted ceiling.
- Bedroom 1: approx 9'4" x 8'4" Plus wardrobes
- Bedroom 2: approx 8' x 5'2". Built-in wardrobe
- Bathroom: Panelled bath with thermostatic shower over & screen fitted. Vanity wash basin & WC. Chrome heated towel rail.
- Gas Central Heating (system untested)
- PVCu Double-Glazing & Highly Insulated Home
- Patio Garden with feature pergola
- Parking on Plot
- Age Restriction 50+ Pets Considered
- Well maintained Residential Park in Semi-Rural Location adjacent to protected heathland. Near to Jurassic coastline.