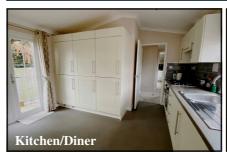

### 2-Bedroom Park Home - approx 38' x 12'

Accommodation & approximate room dimensions:

- Omar Middleton circa 2019
- Kitchen/Diner: approx 10'3" x 11'1"max. Range of floor & wall cupboards. Integrated fridge/freezer & washing machine. Built-in oven & hob with cooker hood over. Cupboard housing combination central heating boiler. Double doors to garden.
- Lounge: approx 11'1" x 9'5". Feature fireplace, bay windows & vaulted ceiling.
- Bedroom 1: approx 9'4" x 8'4" Plus wardrobes
- Bedroom 2: approx 8' x 5'2". Built-in wardrobe
- Bathroom: Panelled bath with thermostatic shower over & screen fitted. Vanity wash basin & WC. Chrome heated towel rail.
- Gas Central Heating (system untested)
- PVCu Double-Glazing & Highly Insulated Home
- Patio Garden with feature pergola
- Parking on Plot
- Age Restriction 50+ Pets Considered
- Well maintained Residential Park in Semi-Rural Location adjacent to protected heathland. Near to Jurassic coastline.