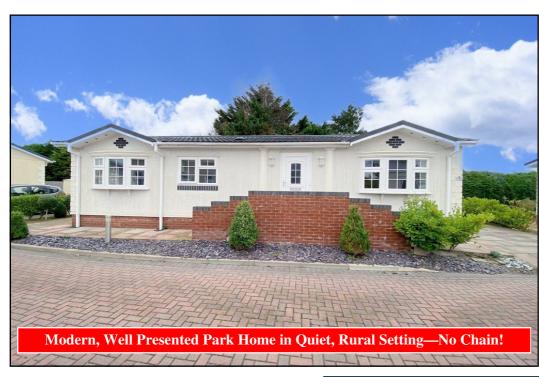

### 2-Bedroom Park Home - approx 38' x 12'

Accommodation & approximate room dimensions:

- Omar Middleton circa 2019
- Kitchen/Diner: approx 10'3" x 11'1"max. Range of floor & wall cupboards. Integrated fridge/freezer & washing machine. Built-in oven & hob with cooker hood over. Cupboard housing combination central heating boiler. Double doors to garden.
- Lounge: approx 11'1" x 9'5". Feature fireplace, bay windows & vaulted ceiling.
- Bedroom 1: approx 9'4" x 8'4" Plus wardrobes
- Bedroom 2: approx 8' x 5'2". Built-in wardrobe
- Bathroom: Panelled bath with thermostatic shower over & screen fitted. Vanity wash basin & WC. Chrome heated towel rail.
- Gas Central Heating (system untested)
- PVCu Double-Glazing & Highly Insulated Home
- Patio Garden with feature pergola
- Parking on Plot
- Age Restriction 50+ Pets Considered
- Well maintained Residential Park in Semi-Rural Location adjacent to protected heathland. Near to Jurassic coastline.

# Small 'Pet Friendly' Park

Pitch Fee: approx £225 per month Subject to Annual Review Council Tax Band: 'A' Tent

Tenure: 1983 Mobile Homes Act Agreement