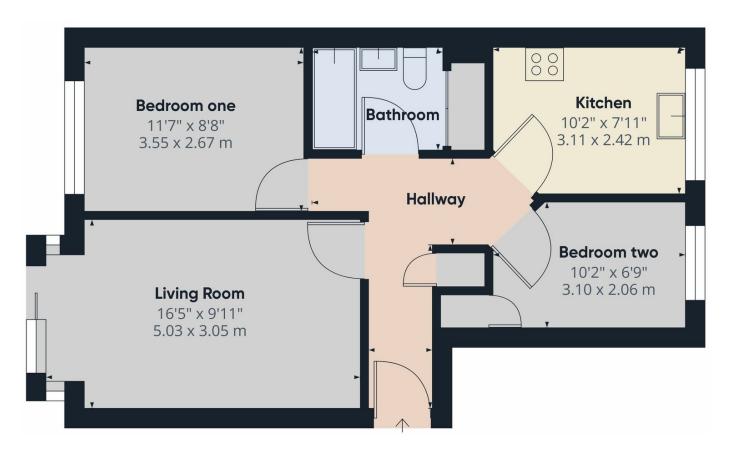

## Guide Price £270,000

A well proportioned ground floor maisonette situated in this popular Cambridge location and comprising entrance hall, lounge/ dining room, kitchen, 2 bedrooms, bathroom, storage shed, allocated parking space and its own enclosed rear garden with lovely views over surrounding meadowland.

**Sitting/dining room** 16'6" x 10'0" (5.04 m x 3.06 m) with upvc double glazed sliding patio door to garden and two small full length windows to side, coving, TV point, wall mounted electric storage heater and electric panel heater.

**Kitchen** 10'2" x 7'11" (3.11 m x 2.41 m) with window to front, good range of pine fronted wall and base units with roll top work surfaces and tiled splashbacks, breakfast bar area, one and a quarter bowl stainless steel sink unit and drainer with mixer taps. Electric cooker and washing machine to remain.

**Bedroom 1** 11'9" x 8'10" (3.57 m x 2.69 m) with double glazed window to rear with views to garden and the common beyond, wall mounted electric panel heater.

**Bedroom 2** 10'3" x 6'9" (3.12 m x 2.06 m) with double glazed window to front, built in cupboard with shelf and clothes hanging rail, wall mounted electric panel heater.

**Bathroom** with panelled bath with fully tiled surround and Triton T80 electric shower unit and glass splash

screen over, wash handbasin with mirror, striplight and shaver point over, wc, sliding doors to airing cupboard with Gledhill factory lagged hot water cylinder and slatted wood shelving, extractor fan, wall mounted Dimplex electric convector heater.