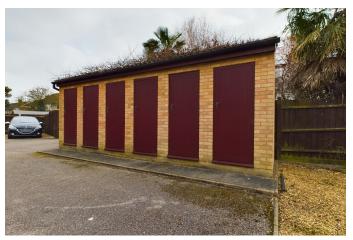

Outside The property is set back, adjacent to meadowland, and can be accessed via a driveway off Howard Road. The maisonette enjoys having its own private rear garden which backs on to meadowland. The is a secured brick store and an allocated parking space to the front