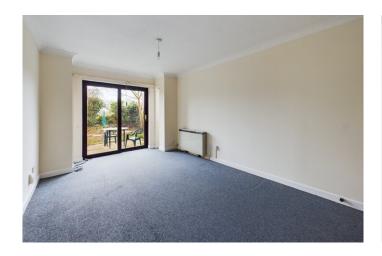

**Sitting/dining room** 16'6" x 10'0" (5.04 m x 3.06 m) with upvc double glazed sliding patio door to garden and two small full length windows to side, coving, TV point, wall mounted electric storage heater and electric panel heater.