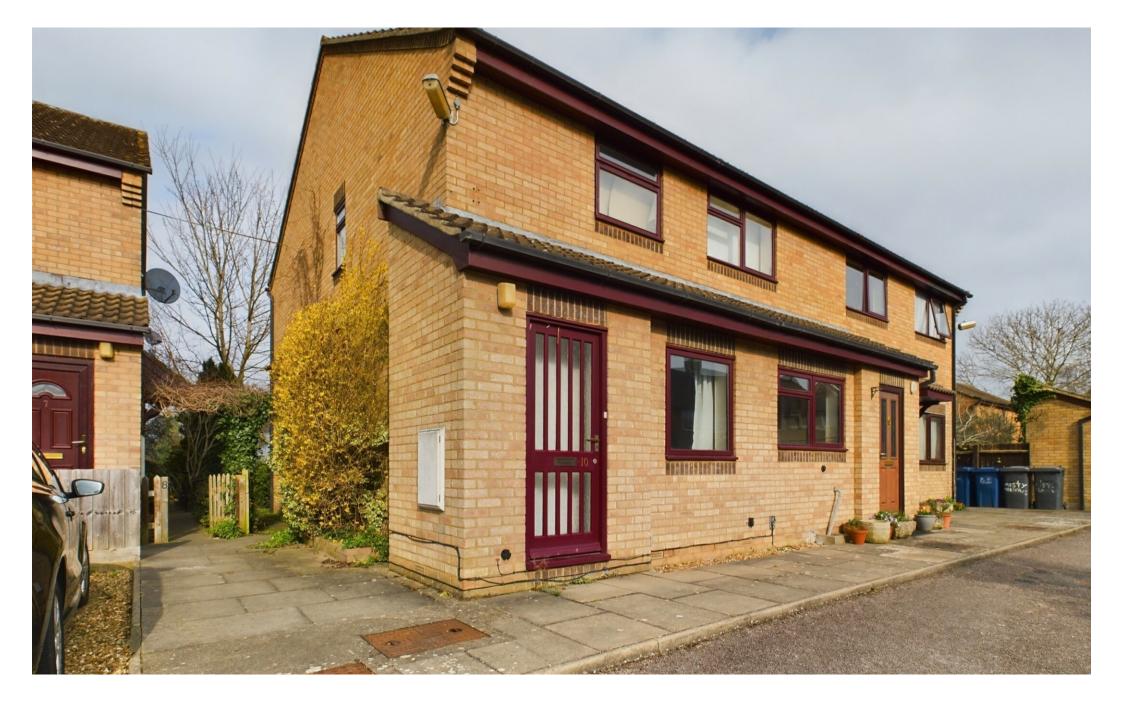

Misty Meadows, Howard Road, Cambridge, Cambridgeshire

Pocock+Shaw

9 Misty Meadows Howard Road Cambridge Cambridgeshire CB5 8UR

A well presented ground floor flat maisonette with its own garden situated in this popular Cambridge location backing onto Ditton Meadows

## Guide Price £270,000

A well proportioned ground floor maisonette situated in this popular Cambridge location and comprising entrance hall, lounge/ dining room, kitchen, 2 bedrooms, bathroom, storage shed, allocated parking space and its own enclosed rear garden with lovely views over surrounding meadowland.

Misty Meadows is located off Howard Road allowing easy and convenient access to A14, M11, Marshall's, Sainsbury's Superstore at Coldhams Lane and Cambridge City Centre. Within close proximity are a range of shops and facilities located at the junction of Barnwell Road and Newmarket Road

Outside The property is set back, adjacent to meadowland, and can be accessed via a driveway off Howard Road. The maisonette enjoys having its own private rear garden which backs on to meadowland. The is a secured brick store and an allocated parking space to the front