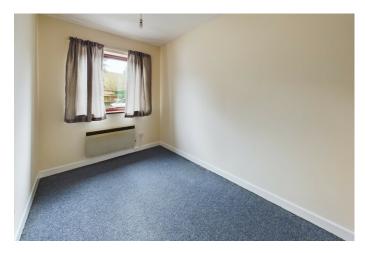

**Bedroom 1** 11'9" x 8'10" (3.57 m x 2.69 m) with double glazed window to rear with views to garden and the common beyond, wall mounted electric panel heater.

**Bedroom 2** 10'3" x 6'9" (3.12 m x 2.06 m) with double glazed window to front, built in cupboard with shelf and clothes hanging rail, wall mounted electric panel heater.