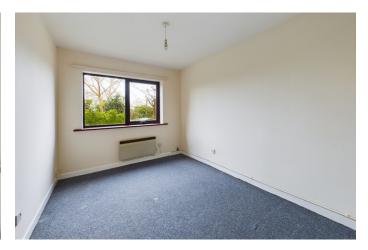

**Bedroom 1** 11'9" x 8'10" (3.57 m x 2.69 m) with double glazed window to rear with views to garden and the common beyond, wall mounted electric panel heater.

**Bedroom 2** 10'3" x 6'9" (3.12 m x 2.06 m) with double glazed window to front, built in cupboard with shelf and clothes hanging rail, wall mounted electric panel heater.