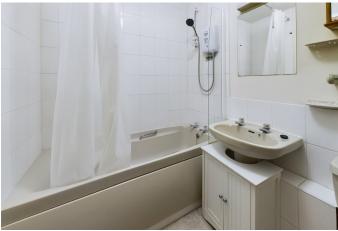

**Bathroom** with panelled bath with fully tiled surround and Triton T80 electric shower unit and glass splash

screen over, wash handbasin with mirror, striplight and shaver point over, wc, sliding doors to airing cupboard with Gledhill factory lagged hot water cylinder and slatted wood shelving, extractor fan, wall mounted Dimplex electric convector heater.