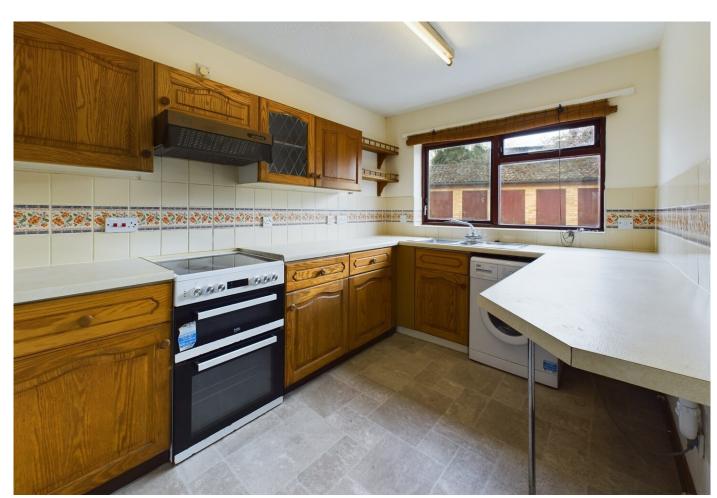

**Kitchen** 10'2" x 7'11" (3.11 m x 2.41 m) with window to front, good range of pine fronted wall and base units with roll top work surfaces and tiled splashbacks, breakfast bar area, one and a quarter bowl stainless steel sink unit and drainer with mixer taps. Electric cooker and washing machine to remain.