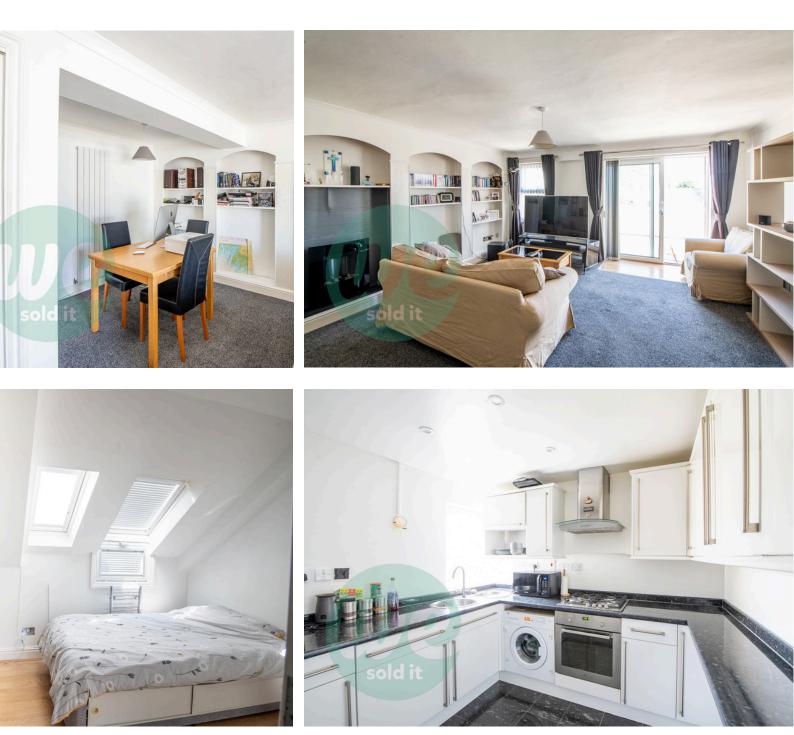

#### BEDROOMS

Discover two generously sized double bedrooms within this remarkable duplex maisonette, offering ample space and comfort for rest and relaxation.

#### LIVING SPACE

Relax and entertain in the inviting lounge dining area, complete with built-in shelving for convenient storage. The space is enhanced by patio doors that open up to a private balcony, perfect for enjoying outdoor views and fresh air.

#### KITCHEN

The well-equipped fitted kitchen features an integrated oven and gas hob, ensuring a seamless cooking experience. Ample storage space is available, providing convenience and organization for all your culinary needs.

#### PROPERTY SUMMARY

Welcome to this spacious two-bedroom duplex maisonette situated in the desirable Watermead development in Aylesbury. Boasting a balcony with stunning lake views, this property offers a unique and picturesque setting. With ample living space and modern amenities, it provides a comfortable and stylish home for residents to enjoy the tranquility of lakeside living. The accommodation comprises entrance hall, modern fitted kitchen, lounge/dining room, private balcony, two double bedrooms, bathroom and allocated parking.