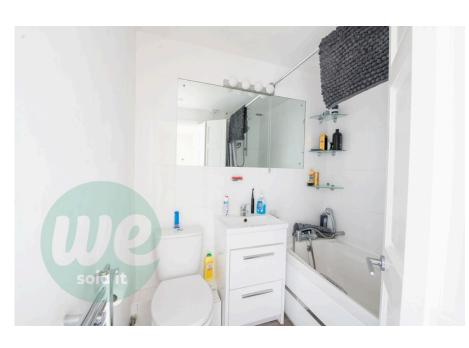

#### BATHROOM

The well-appointed bathroom features a panel bath with a convenient mixer tap shower attachment, a low-level WC, and a stylish pedestal wash hand basin with storage draws under.