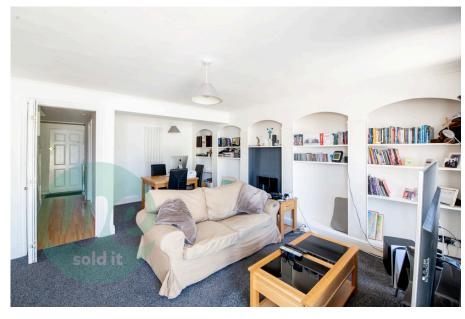

#### LIVING SPACE

Relax and entertain in the inviting lounge dining area, complete with built-in shelving for convenient storage. The space is enhanced by patio doors that open up to a private balcony, perfect for enjoying outdoor views and fresh air.