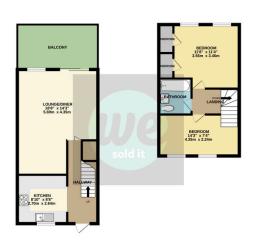

1ST FLOOR

TOTAL FLOOR AFEA: 722 sq.ft. (67.3 sq.m.) approx. While every alterget has been made to ensure the actuary of the bioglass sustained here, management of down, sustainer, some and any other terms are approximate and/or encounted by a lotter tary area companies substainer. There made a substain and actuary between and there are there are also approximately the substainer target and approximate and

We would advise you check the availability of this property before travelling any distance to view. We have taken every precaution to ensure that these details are accurate and not misleading. If there is any point which is of particular importance to you, please contact us and we will provide any information you require, or professional verification should be sought. We would recommend you do this, particularly if you intend to travel some distance to view the property. The mention of any appliances and services within these details does not imply that they are in full and efficient working order. These particulars are in draft form awaiting Vendors confirmation of their accuracy. These details must therefore be taken as a guide only and complete accuracy cannot be guaranteed. All dimensions are approximate. Floor Plan: For illustrative purposes only, not to scale.

#### Tel. 01296 761331 hello@WeSoldIt.co.uk

GROUND FLOOR 390 sq.ft. (36.2 sq.m.) approx.