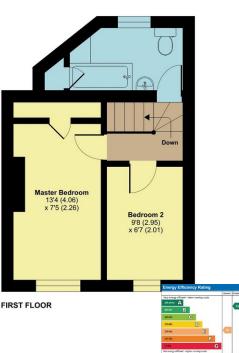

## 19 Mount Street, Bishops Lydeard, Taunton, TA4

Approximate Area = 572 sq ft / 53.1 sq m For identific

## **Features**

- Living Room with • woodburner
- **Kitchen** •
- Master Bedroom with fitted wardrobe
- **Further Bedroom** •
- Bathroom
- Enclosed garden to front
- Electric heating
- Council tax band B
- What3words:/// splints.unions.translate