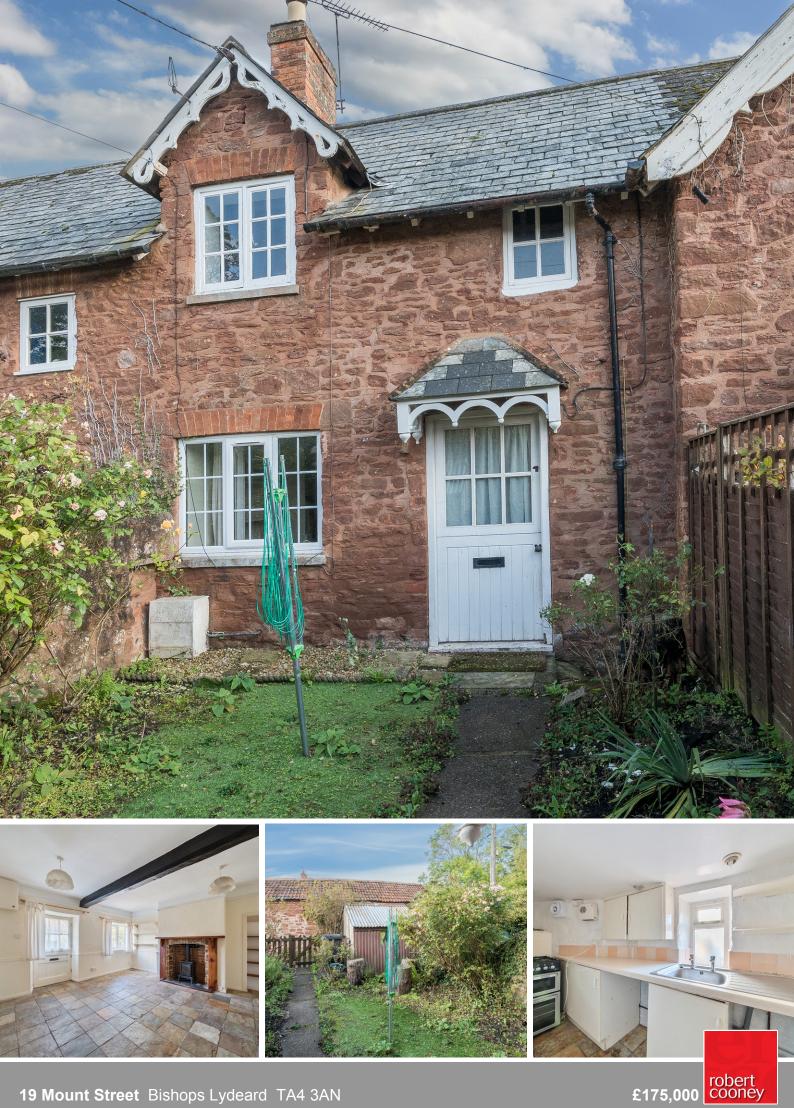

## 19 Mount Street, Bishops Lydeard, Taunton, TA4

Approximate Area = 572 sq ft / 53.1 sq m For identific

## **Features**

- Living Room with • woodburner
- **Kitchen** •
- Master Bedroom with fitted wardrobe
- **Further Bedroom** •
- Bathroom
- Enclosed garden to front
- Electric heating
- Council tax band B
- What3words:/// splints.unions.translate

Situated in this popular village at the foot of the Quantock Hills is this 2 bedroomed mid-terraced house now in need of updating with enclosed garden to front. No

onward chain.

**Robert Cooney** Corporation Street, Taunton, Somerset TA1 4AW