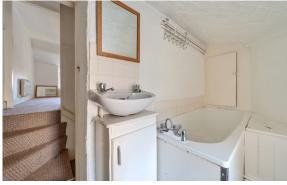

## **Features**

- Living Room with • woodburner
- **Kitchen** •
- Master Bedroom with fitted wardrobe
- **Further Bedroom** •
- Bathroom
- Enclosed garden to front
- Electric heating
- Council tax band B
- What3words:/// splints.unions.translate