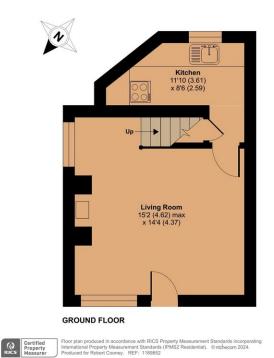

## 19 Mount Street, Bishops Lydeard, Taunton, TA4

Approximate Area = 572 sq ft / 53.1 sq m For identific

## **Features**

- Living Room with • woodburner
- **Kitchen** •
- Master Bedroom with fitted wardrobe
- **Further Bedroom** •
- Bathroom
- Enclosed garden to front
- Electric heating
- Council tax band B
- What3words:/// splints.unions.translate