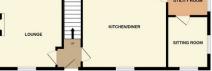

# GROUND FLOOR Central front entrance door leading to

# Hall

With panel radiator, electric consumer units and meter, single power point, stairs to first floor and door to

# Lounge 4.60m x 3.36m

Window to front, 2 twin power points, solid fuel stove fire with tiled hearth, surround, double panel radiator.

# Kitchen/Dining room 4.53m x 2.99m

Window to front, single drainer stainless steel sink, 5 base cupboards, 2 drawer cupboards, cooker control with power point. Free-standing electric oven, 3 twin power points, BT point, plumbing for automatic washing machine, under stairs storage cupboard, door to

# Sitting Room 3.09m x 2.26m

Window to front and side adding natural lights, 3 twin power point, panel radiator, ideal third bedroom.