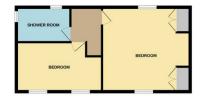

# Landing With Access hatch to loft space and doors to:

#### Main Bedroom 4.64m x 2.70m

With window to front, double panel radiator, range of fitted wardrobes with fitted shelves.

### Front Bedroom 4.12m x 2.85m

Two windows to front, double panel radiator, twin power point.

### Airing Cupboard

With fitted shelves.

# Shower Room

With shower cubicle, low flush wc, vanity wash hand basin, double panel radiator, shaver light.