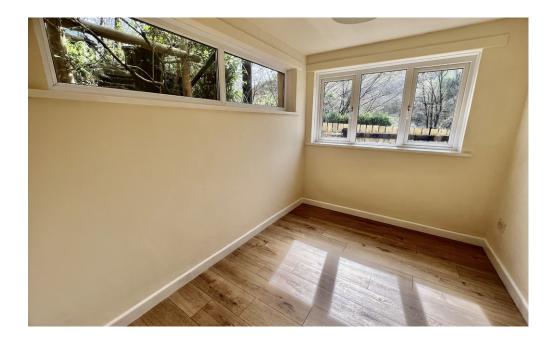

# Sitting Room 3.09m x 2.26m

Window to front and side adding natural lights, 3 twin power point, panel radiator, ideal third bedroom.