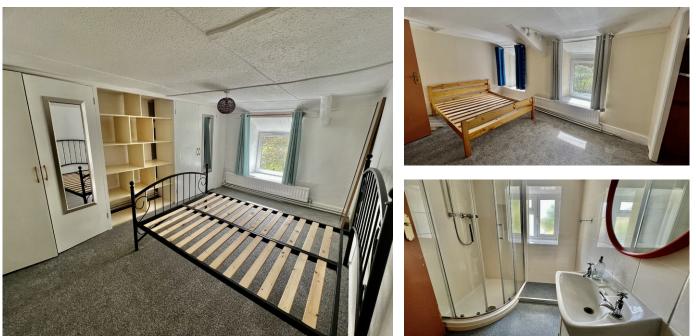

#### Main Bedroom 4.64m x 2.70m

With window to front, double panel radiator, range of fitted wardrobes with fitted shelves.

### Front Bedroom 4.12m x 2.85m

Two windows to front, double panel radiator, twin power point.

# Shower Room

With shower cubicle, low flush wc, vanity wash hand basin, double panel radiator, shaver light.