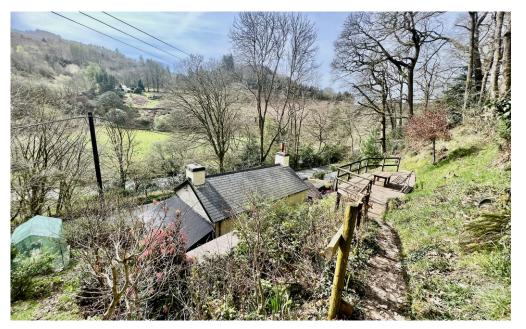

# Tanrallt, Pontrhydygroes, Ystrad Meurig, Ceredigion SY25 6DX

**Competitive price to sell. No onward chain.** The property is situated in the rural village of Pontrhydygroes, which lies some 11 miles distance of the University town and seaside resort of Aberystwyth which offers excellent social educational and shopping facilities. The popular Hafod estate boarders the village with pleasant walks within the old Hafod estate grounds. The area is a wealth of natural beauty being at the headlands of the ystwyth valley. The original property is built of traditional solid stone walls which support a pitched a pitched roof laid with natural slate. The property is well maintained and offer countryside living yet close to village.

# Outside

Detached garage/Workshop (4mx 3m) with power and lights. Garden is landscaped on an elevated south facing aspect with timber decked seating areas. Pavilion covered seating area. Off street parking.