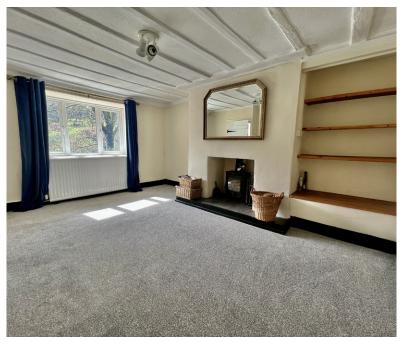

# Lounge 4.60m x 3.36m

Window to front, 2 twin power points, solid fuel stove fire with tiled hearth, surround, double panel radiator.