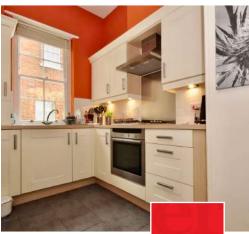

## **Features**

- Entrance Hall
- Living Room
- Fitted Kitchen
- Double Bedroom with fitted wardrobe and Ensuite Shower Room
- Cloakroom
- Communal landscaped gardens
- Allocated parking space
- · Gas central heating
- Lease term 982 years remaining
- Current Service charge (including ground rent) £4,000 pa
- · Council tax band C
- What3words: ///cared.orbit.wizard