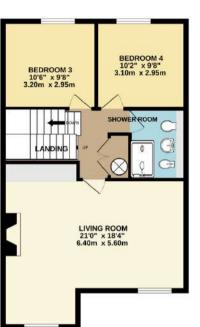

## Features

- Entrance Hall
- Study with fitted desk and storage
- Open plan Kitchen / Dining Room with underfloor heating and door to conservatory
- Conservatory with French doors to garden
- Utility Room with door to garden
- Cloakroom
- Living Room with floor-to-ceiling cupboards and bookshelves
- 2 double bedrooms on 1<sup>st</sup> floor
- Shower Room
- Master Bedroom with fitted storage and ensuite Bathroom
- Further double bedroom with fitted wardrobe
- Box Room
- Enclosed garden to rear
- Garage with electrically operated door and driveway parking for 4 cars
- Double glazing
- Gas central heating
- Castle School catchment
- Council tax band F