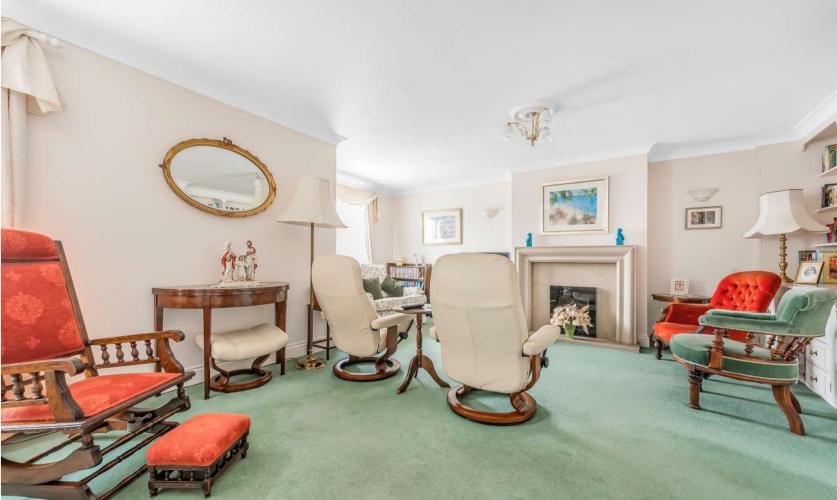

## Features

- Entrance Hall
- Study with fitted desk and storage
- Open plan Kitchen / Dining Room with underfloor heating and door to conservatory
- Conservatory with French doors to garden
- Utility Room with door to garden
- Cloakroom
- Living Room with floor-to-ceiling cupboards and bookshelves
- 2 double bedrooms on 1<sup>st</sup> floor
- Shower Room
- Master Bedroom with fitted storage and ensuite Bathroom
- Further double bedroom with fitted wardrobe
- Box Room
- Enclosed garden to rear
- Garage with electrically operated door and driveway parking for 4 cars
- Double glazing
- Gas central heating
- Castle School catchment
- Council tax band F