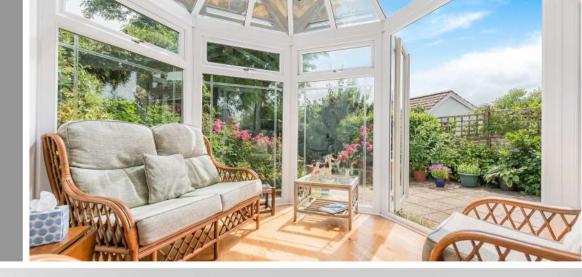

## Features

- Entrance Hall
- Study with fitted desk and storage
- Open plan Kitchen / Dining Room with underfloor heating and door to conservatory
- Conservatory with French doors to garden
- Utility Room with door to garden
- Cloakroom
- Living Room with floor-to-ceiling cupboards and bookshelves
- 2 double bedrooms on 1<sup>st</sup> floor
- Shower Room
- Master Bedroom with fitted storage and ensuite Bathroom
- Further double bedroom with fitted wardrobe
- Box Room
- Enclosed garden to rear
- Garage with electrically operated door and driveway parking for 4 cars
- Double glazing
- Gas central heating
- Castle School catchment
- Council tax band F