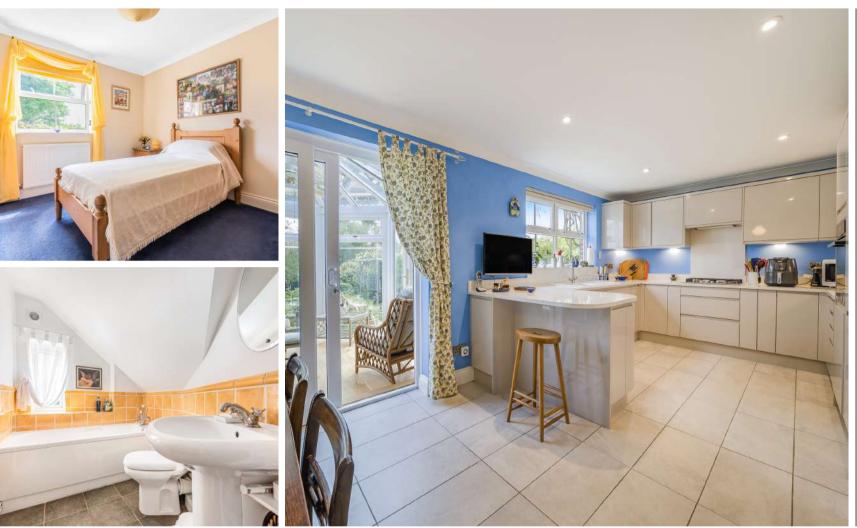

## Gable Lodge Staplehay, Trull TA3 7HF

Situated in this popular village within 2 miles of the centre of Taunton is this immaculately presented 4 double bedroomed detached house, arranged over three storeys with enclosed garden to rear, garage and driveway parking for 4 cars. No onward chain.

## Features

- Entrance Hall
- Study with fitted desk and storage
- Open plan Kitchen / Dining Room with underfloor heating and door to conservatory
- Conservatory with French doors to garden
- Utility Room with door to garden
- Cloakroom
- Living Room with floor-to-ceiling cupboards and bookshelves
- 2 double bedrooms on 1<sup>st</sup> floor
- Shower Room
- Master Bedroom with fitted storage and ensuite Bathroom
- Further double bedroom with fitted wardrobe
- Box Room
- Enclosed garden to rear
- Garage with electrically operated door and driveway parking for 4 cars
- Double glazing
- Gas central heating
- Castle School catchment
- Council tax band F