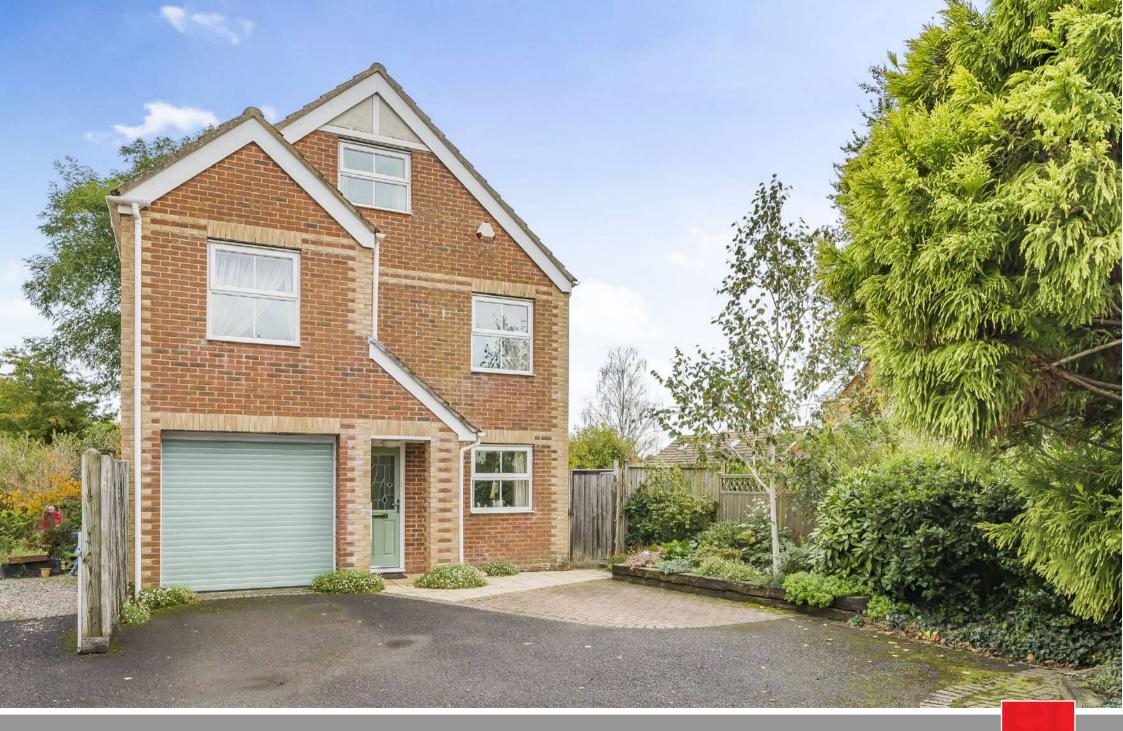

## Gable Lodge Staplehay, Trull TA3 7HF

Situated in this popular village within 2 miles of the centre of Taunton is this immaculately presented 4 double bedroomed detached house, arranged over three storeys with enclosed garden to rear, garage and driveway parking for 4 cars. No onward chain.

## Features

- Entrance Hall
- Study with fitted desk and storage
- Open plan Kitchen / Dining Room with underfloor heating and door to conservatory
- Conservatory with French doors to garden
- Utility Room with door to garden
- Cloakroom
- Living Room with floor-to-ceiling cupboards and bookshelves
- 2 double bedrooms on 1<sup>st</sup> floor
- Shower Room
- Master Bedroom with fitted storage and ensuite Bathroom
- Further double bedroom with fitted wardrobe
- Box Room
- Enclosed garden to rear
- Garage with electrically operated door and driveway parking for 4 cars
- Double glazing
- Gas central heating
- Castle School catchment
- Council tax band F