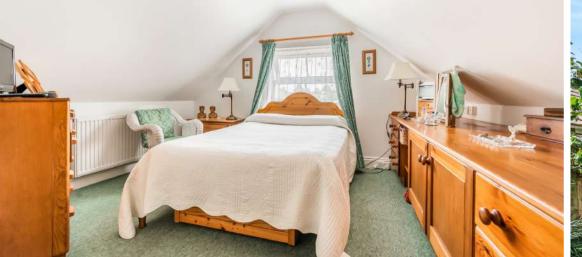

## Features

- Entrance Hall
- Study with fitted desk and storage
- Open plan Kitchen / Dining Room with underfloor heating and door to conservatory
- Conservatory with French doors to garden
- Utility Room with door to garden
- Cloakroom
- Living Room with floor-to-ceiling cupboards and bookshelves
- 2 double bedrooms on 1<sup>st</sup> floor
- Shower Room
- Master Bedroom with fitted storage and ensuite Bathroom
- Further double bedroom with fitted wardrobe
- Box Room
- Enclosed garden to rear
- Garage with electrically operated door and driveway parking for 4 cars
- Double glazing
- Gas central heating
- Castle School catchment
- Council tax band F