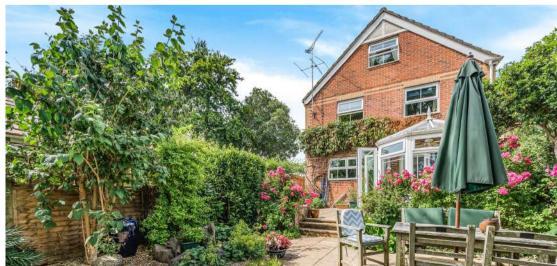

## Gable Lodge Staplehay, Trull TA3 7HF

Situated in this popular village within 2 miles of the centre of Taunton is this immaculately presented 4 double bedroomed detached house, arranged over three storeys with enclosed garden to rear, garage and driveway parking for 4 cars. No onward chain.

## Features

- Entrance Hall
- Study with fitted desk and storage
- Open plan Kitchen / Dining Room with underfloor heating and door to conservatory
- Conservatory with French doors to garden
- Utility Room with door to garden
- Cloakroom
- Living Room with floor-to-ceiling cupboards and bookshelves
- 2 double bedrooms on 1<sup>st</sup> floor
- Shower Room
- Master Bedroom with fitted storage and ensuite Bathroom
- Further double bedroom with fitted wardrobe
- Box Room
- Enclosed garden to rear
- Garage with electrically operated door and driveway parking for 4 cars
- Double glazing
- Gas central heating
- Castle School catchment
- Council tax band F