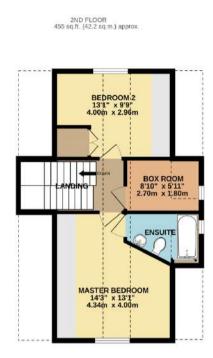

## Features

- Entrance Hall
- Study with fitted desk and storage
- Open plan Kitchen / Dining Room with underfloor heating and door to conservatory
- Conservatory with French doors to garden
- Utility Room with door to garden
- Cloakroom
- Living Room with floor-to-ceiling cupboards and bookshelves
- 2 double bedrooms on 1<sup>st</sup> floor
- Shower Room
- Master Bedroom with fitted storage and ensuite Bathroom
- Further double bedroom with fitted wardrobe
- Box Room
- Enclosed garden to rear
- Garage with electrically operated door and driveway parking for 4 cars
- Double glazing
- Gas central heating
- Castle School catchment
- Council tax band F