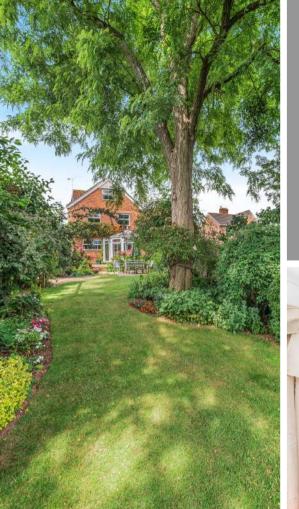

## Features

- Entrance Hall
- Study with fitted desk and storage
- Open plan Kitchen / Dining Room with underfloor heating and door to conservatory
- Conservatory with French doors to garden
- Utility Room with door to garden
- Cloakroom
- Living Room with floor-to-ceiling cupboards and bookshelves
- 2 double bedrooms on 1<sup>st</sup> floor
- Shower Room
- Master Bedroom with fitted storage and ensuite Bathroom
- Further double bedroom with fitted wardrobe
- Box Room
- Enclosed garden to rear
- Garage with electrically operated door and driveway parking for 4 cars
- Double glazing
- Gas central heating
- Castle School catchment
- Council tax band F