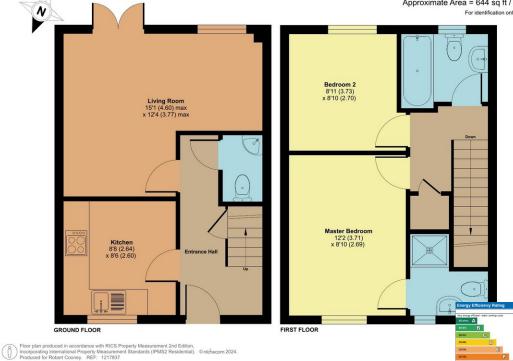

## 65 Shutewater Orchard, Bishops Hull, Taunton, TA1 5FA

Approximate Area = 644 sq ft / 59.8 sq m

An immaculately presented 2 double bedroomed mid-terraced house situated in the popular village of Bishops Hull with enclosed South facing garden to rear and allocated parking for 2 cars. No onward chain.

## Features

- Entrance Hall
- Living Room with French doors to garden
- Fitted Kitchen
- Cloakroom
- Master Bedroom with Ensuite Shower Room
- Further double Bedroom
- Family Bathroom
- Enclosed South facing garden to rear
- Allocated parking for 2 cars to the rear
- Gas central heating
- Double glazing
- Council tax band B
- What3words: ///fact.liner.cared