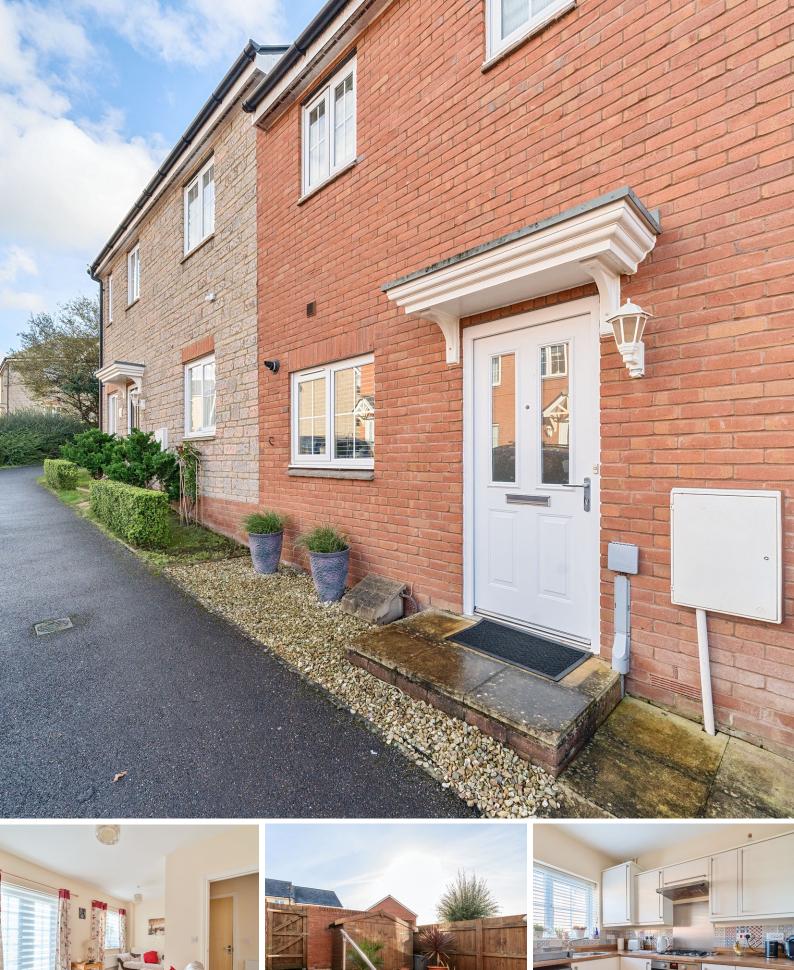

## 65 Shutewater Orchard, Bishops Hull, Taunton, TA1 5FA

Approximate Area = 644 sq ft / 59.8 sq m

An immaculately presented 2 double bedroomed mid-terraced house situated in the popular village of Bishops Hull with enclosed South facing garden to rear and allocated parking for 2 cars. No onward chain.

## Features

- Entrance Hall
- Living Room with French doors to garden
- Fitted Kitchen
- Cloakroom
- Master Bedroom with Ensuite Shower Room
- Further double Bedroom
- Family Bathroom
- Enclosed South facing garden to rear
- Allocated parking for 2 cars to the rear
- Gas central heating
- Double glazing
- Council tax band B
- What3words: ///fact.liner.cared