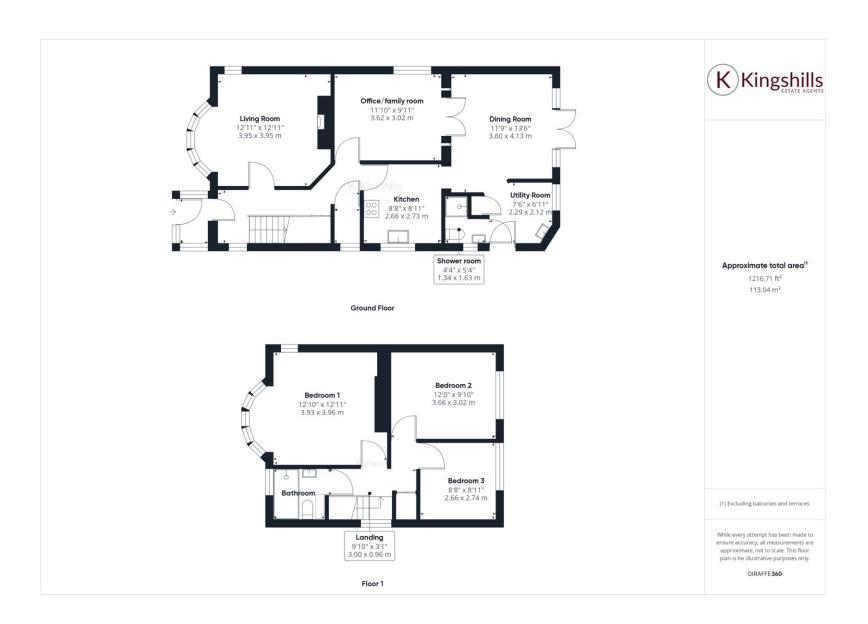

Upon entering, you are greeted by a porch and spacious hallway leading to the main living areas. The ground floor features three reception rooms, providing versatile spaces for entertaining guests or enjoying quiet family moments. The first reception room exudes warmth with its cozy ambiance, ideal for intimate gatherings or relaxing evenings. The second reception room presents endless possibilities, whether used as a home office, playroom, or additional living space. The third reception room offers a bright and airy atmosphere, perfect for formal dining or as a tranquil reading nook.

The heart of the home lies in the well-appointed kitchen, complete with modern appliances, ample storage, and a convenient utility room.

Ascending the staircase, you'll find three generously proportioned bedrooms, each offering a peaceful retreat for rest and relaxation along with the family bathroom.