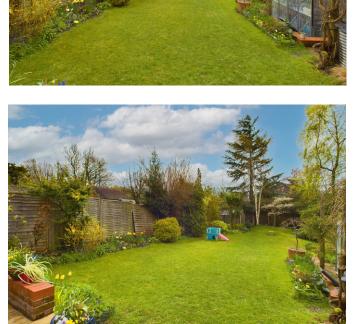

Stepping outside, you'll discover the pièce de résistance - a wonderful south-facing garden. Basking in natural sunlight throughout the day, this outdoor oasis is perfect for al fresco dining, sunbathing, or simply unwinding amidst lush greenery. With its well-manicured lawn, vibrant flower beds, and charming patio area, the garden offers endless opportunities for enjoyment and recreation.