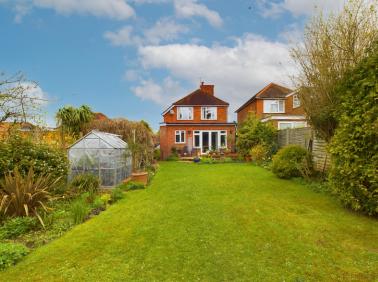

Stepping outside, you'll discover the pièce de résistance - a wonderful south-facing garden. Basking in natural sunlight throughout the day, this outdoor oasis is perfect for al fresco dining, sunbathing, or simply unwinding amidst lush greenery. With its well-manicured lawn, vibrant flower beds, and charming patio area, the garden offers endless opportunities for enjoyment and recreation.